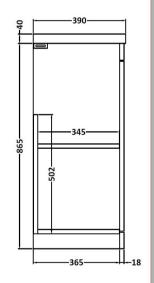

Sales Code: MOC303 Description: 600 Floor Standing 2-Door Basin Unit

Handle Type:

| <b>Product Dimensions</b>          |                              |  |
|------------------------------------|------------------------------|--|
| Height (mm):                       | 865                          |  |
| Width (mm):                        | 600                          |  |
| Depth (mm):                        | 383                          |  |
| Nett Weight (kg):                  | 21                           |  |
| Packaging Dimensions               |                              |  |
| Height (mm):                       | 405                          |  |
| Width (mm):                        | 620                          |  |
| Depth (mm):                        | 885                          |  |
| Gross Weight (kg):                 | 21.5                         |  |
| Packaging Data                     |                              |  |
| Box Colour:                        | Brown Cardboard Box          |  |
| Box Qty:                           | 1                            |  |
| Label Size:                        | 100 x 50                     |  |
| Label Colour:                      | White Label                  |  |
| Label Qty:                         | 2                            |  |
| <b>Outer Box Dimensions (If A)</b> | pplicable)                   |  |
| Height (mm):                       |                              |  |
| Width (mm):                        |                              |  |
| Depth (mm):                        |                              |  |
| Gross Weight (kg):                 |                              |  |
| Barcode:                           | 5055275869970                |  |
| <b>Product Details</b>             |                              |  |
| Country of Origin:                 | China                        |  |
| Fitting Instruction:               | No                           |  |
| CE Certification:                  | N/A                          |  |
| FSC Certified Materials:           | Yes                          |  |
| Colour:                            | Gloss Grey                   |  |
| Construction Method:               | Cam & Wood Dowel             |  |
| Construction Type:                 | Rigid                        |  |
| Cabinet Finish:                    | MFC Painted Gloss            |  |
| Fascia Finish:                     | Mdf Painted Gloss            |  |
| Cabinet Thickness (mm):            | 16                           |  |
| Fascia Thickness (mm):             | 18                           |  |
| Drawer Included:                   | No                           |  |
| Drawer Type:                       | Not Applicable               |  |
| No of Shelves:                     | 1                            |  |
| Hinge Type:                        | 95 Degree Clip-On Soft Close |  |
| Hinge Included:                    | Yes, Supplied                |  |
| Adjustable Legs:                   | No, Not Required             |  |
| Fixings Included:                  | Yes                          |  |
| Handle Style:                      | Contemporary                 |  |
| Waste Shroud:                      | No                           |  |
| Handle Included:                   | Yes, Supplied                |  |