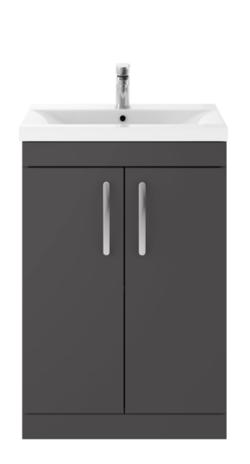

## ROXOR

Sales Code: ATH075A Description: 600 Fs 2-Door Vanity & Basin 1

Sales Code: MOC303 Description: 600 Floor Standing 2-Door Basin Unit

Handle Type:

| <b>Product Dimensions</b>          |                              |  |
|------------------------------------|------------------------------|--|
| Height (mm):                       | 865                          |  |
| Width (mm):                        | 600                          |  |
| Depth (mm):                        | 383                          |  |
| Nett Weight (kg):                  | 21                           |  |
| Packaging Dimensions               |                              |  |
| Height (mm):                       | 405                          |  |
| Width (mm):                        | 620                          |  |
| Depth (mm):                        | 885                          |  |
| Gross Weight (kg):                 | 21.5                         |  |
| Packaging Data                     |                              |  |
| Box Colour:                        | Brown Cardboard Box          |  |
| Box Qty:                           | 1                            |  |
| Label Size:                        | 100 x 50                     |  |
| Label Colour:                      | White Label                  |  |
| Label Qty:                         | 2                            |  |
| <b>Outer Box Dimensions (If A)</b> | pplicable)                   |  |
| Height (mm):                       |                              |  |
| Width (mm):                        |                              |  |
| Depth (mm):                        |                              |  |
| Gross Weight (kg):                 |                              |  |
| Barcode:                           | 5055275869970                |  |
| <b>Product Details</b>             |                              |  |
| Country of Origin:                 | China                        |  |
| Fitting Instruction:               | No                           |  |
| CE Certification:                  | N/A                          |  |
| FSC Certified Materials:           | Yes                          |  |
| Colour:                            | Gloss Grey                   |  |
| Construction Method:               | Cam & Wood Dowel             |  |
| Construction Type:                 | Rigid                        |  |
| Cabinet Finish:                    | MFC Painted Gloss            |  |
| Fascia Finish:                     | Mdf Painted Gloss            |  |
| Cabinet Thickness (mm):            | 16                           |  |
| Fascia Thickness (mm):             | 18                           |  |
| Drawer Included:                   | No                           |  |
| Drawer Type:                       | Not Applicable               |  |
| No of Shelves:                     | 1                            |  |
| Hinge Type:                        | 95 Degree Clip-On Soft Close |  |
| Hinge Included:                    | Yes, Supplied                |  |
| Adjustable Legs:                   | No, Not Required             |  |
| Fixings Included:                  | Yes                          |  |
| Handle Style:                      | Contemporary                 |  |
| Waste Shroud:                      | No                           |  |
| Handle Included:                   | Yes, Supplied                |  |