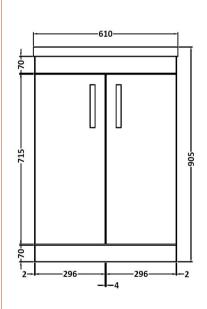

Sales Code: MOC303 Description: 600 Floor Standing 2-Door Basin Unit

Handle Type:

| <b>Product Dimensions</b>          |                              |  |
|------------------------------------|------------------------------|--|
| Height (mm):                       | 865                          |  |
| Width (mm):                        | 600                          |  |
| Depth (mm):                        | 383                          |  |
| Nett Weight (kg):                  | 21                           |  |
| Packaging Dimensions               |                              |  |
| Height (mm):                       | 405                          |  |
| Width (mm):                        | 620                          |  |
| Depth (mm):                        | 885                          |  |
| Gross Weight (kg):                 | 21.5                         |  |
| Packaging Data                     |                              |  |
| Box Colour:                        | Brown Cardboard Box          |  |
| Box Qty:                           | 1                            |  |
| Label Size:                        | 100 x 50                     |  |
| Label Colour:                      | White Label                  |  |
| Label Qty:                         | 2                            |  |
| <b>Outer Box Dimensions (If A)</b> | pplicable)                   |  |
| Height (mm):                       |                              |  |
| Width (mm):                        |                              |  |
| Depth (mm):                        |                              |  |
| Gross Weight (kg):                 |                              |  |
| Barcode:                           | 5055275869970                |  |
| <b>Product Details</b>             |                              |  |
| Country of Origin:                 | China                        |  |
| Fitting Instruction:               | No                           |  |
| CE Certification:                  | N/A                          |  |
| FSC Certified Materials:           | Yes                          |  |
| Colour:                            | Gloss Grey                   |  |
| Construction Method:               | Cam & Wood Dowel             |  |
| Construction Type:                 | Rigid                        |  |
| Cabinet Finish:                    | MFC Painted Gloss            |  |
| Fascia Finish:                     | Mdf Painted Gloss            |  |
| Cabinet Thickness (mm):            | 16                           |  |
| Fascia Thickness (mm):             | 18                           |  |
| Drawer Included:                   | No                           |  |
| Drawer Type:                       | Not Applicable               |  |
| No of Shelves:                     | 1                            |  |
| Hinge Type:                        | 95 Degree Clip-On Soft Close |  |
| Hinge Included:                    | Yes, Supplied                |  |
| Adjustable Legs:                   | No, Not Required             |  |
| Fixings Included:                  | Yes                          |  |
| Handle Style:                      | Contemporary                 |  |
| Waste Shroud:                      | No                           |  |
| Handle Included:                   | Yes, Supplied                |  |