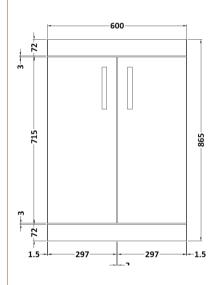

Sales Code: MOC303 Description: 600 Floor Standing 2-Door Basin Unit

Handle Type:

| <b>Product Dimensions</b>          |                              |  |
|------------------------------------|------------------------------|--|
| Height (mm):                       | 865                          |  |
| Width (mm):                        | 600                          |  |
| Depth (mm):                        | 383                          |  |
| Nett Weight (kg):                  | 21                           |  |
| Packaging Dimensions               |                              |  |
| Height (mm):                       | 405                          |  |
| Width (mm):                        | 620                          |  |
| Depth (mm):                        | 885                          |  |
| Gross Weight (kg):                 | 21.5                         |  |
| Packaging Data                     |                              |  |
| Box Colour:                        | Brown Cardboard Box          |  |
| Box Qty:                           | 1                            |  |
| Label Size:                        | 100 x 50                     |  |
| Label Colour:                      | White Label                  |  |
| Label Qty:                         | 2                            |  |
| <b>Outer Box Dimensions (If A)</b> | pplicable)                   |  |
| Height (mm):                       |                              |  |
| Width (mm):                        |                              |  |
| Depth (mm):                        |                              |  |
| Gross Weight (kg):                 |                              |  |
| Barcode:                           | 5055275869970                |  |
| <b>Product Details</b>             |                              |  |
| Country of Origin:                 | China                        |  |
| Fitting Instruction:               | No                           |  |
| CE Certification:                  | N/A                          |  |
| FSC Certified Materials:           | Yes                          |  |
| Colour:                            | Gloss Grey                   |  |
| Construction Method:               | Cam & Wood Dowel             |  |
| Construction Type:                 | Rigid                        |  |
| Cabinet Finish:                    | MFC Painted Gloss            |  |
| Fascia Finish:                     | Mdf Painted Gloss            |  |
| Cabinet Thickness (mm):            | 16                           |  |
| Fascia Thickness (mm):             | 18                           |  |
| Drawer Included:                   | No                           |  |
| Drawer Type:                       | Not Applicable               |  |
| No of Shelves:                     | 1                            |  |
| Hinge Type:                        | 95 Degree Clip-On Soft Close |  |
| Hinge Included:                    | Yes, Supplied                |  |
| Adjustable Legs:                   | No, Not Required             |  |
| Fixings Included:                  | Yes                          |  |
| Handle Style:                      | Contemporary                 |  |
| Waste Shroud:                      | No                           |  |
| Handle Included:                   | Yes, Supplied                |  |