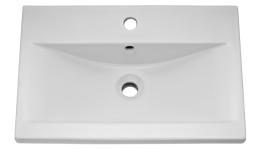

## **Packaging Details**

Barcode: 5056211814894

Sales Code: NVM013 Description: 600 Mid-Edged Basin 1 Th

| Product Dime        | ısions                                                                              |                |                              |  |
|---------------------|-------------------------------------------------------------------------------------|----------------|------------------------------|--|
| Height (mm):        |                                                                                     | 180            |                              |  |
| Width (mm):         |                                                                                     | 610            |                              |  |
| Depth (mm):         |                                                                                     | 390            |                              |  |
| Nett Weight (kg):   |                                                                                     | 11             |                              |  |
| Packaging Din       | nensions                                                                            |                |                              |  |
| Height (mm):        |                                                                                     | 200            |                              |  |
| Width (mm):         |                                                                                     | 410            |                              |  |
| Depth (mm):         |                                                                                     | 630            |                              |  |
| Gross Weight (kg    | ):                                                                                  | 11             |                              |  |
| Packaging Dat       | a                                                                                   |                |                              |  |
| Box Colour:         |                                                                                     | Brown Car      | dboard Box - Printed         |  |
| Box Qty:            |                                                                                     | 1              |                              |  |
| Label Size:         |                                                                                     | 100 x 50       |                              |  |
| Label Colour:       |                                                                                     | White Labe     | el                           |  |
| Label Qty:          |                                                                                     | 2              |                              |  |
| Outer Box Din       | nensions (If Ap                                                                     | plicable)      |                              |  |
| Height (mm):        | •                                                                                   |                |                              |  |
| Width (mm):         |                                                                                     |                |                              |  |
| Depth (mm):         |                                                                                     |                |                              |  |
| Gross Weight (kg    | ):                                                                                  |                |                              |  |
| Barcode:            |                                                                                     | 505536904      | 3415                         |  |
| Product Detail      | s                                                                                   |                |                              |  |
| Country of Origin   | 1:                                                                                  | China          |                              |  |
| Fitting Instruction | 1:                                                                                  | No             |                              |  |
| Certification:      | CE: No                                                                              | WRAS: N/A      | A WRAS No: N/A               |  |
| Product Material:   |                                                                                     | Vitreous Ch    | nina                         |  |
| Fixing Supplied:    |                                                                                     | No             |                              |  |
|                     |                                                                                     |                |                              |  |
| Pans/Bidets:        | Trap Style: Not                                                                     | Applicable     | Includes Seat: Not Applicabl |  |
| I tills/ Diaces.    | Trup Style: Not                                                                     | , ippricable   | merades seat. Not Applicable |  |
| Seats:              | Seat Type: Not                                                                      | Annlicable     | Material: Not Applicable     |  |
|                     |                                                                                     | Applicable     | Hinge Type: Not Applicable   |  |
|                     | Hinge Material:                                                                     |                |                              |  |
|                     |                                                                                     | TTOTAPPHEADIG  |                              |  |
| Cisterns:           | Operating Type:                                                                     | Not Applicable | le Fittings: Not Applicable  |  |
| Cisteriis.          | Operating Type: Not Applicable Fittings: Not Applicable  Lever Type: Not Applicable |                |                              |  |
|                     | Level Type: NO                                                                      | т Аррисавие    |                              |  |
| Basins:             | Tap Hole: One                                                                       | Taphole        | Chain Stay Hole: No          |  |
|                     | Template: Not Required                                                              |                | Waste Type Req: Slotted      |  |
|                     | Overflow Inc: Yes                                                                   |                | Overflow Cover: Yes          |  |
|                     | Inner Bowl Depth (mm): 125mm                                                        |                |                              |  |