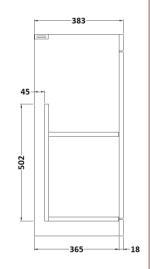

Sales Code: MOC303 Description: 600 Floor Standing 2-Door Basin Unit

Handle Type:

| <b>Product Dimensions</b>          |                              |  |
|------------------------------------|------------------------------|--|
| Height (mm):                       | 865                          |  |
| Width (mm):                        | 600                          |  |
| Depth (mm):                        | 383                          |  |
| Nett Weight (kg):                  | 21                           |  |
| Packaging Dimensions               |                              |  |
| Height (mm):                       | 405                          |  |
| Width (mm):                        | 620                          |  |
| Depth (mm):                        | 885                          |  |
| Gross Weight (kg):                 | 21.5                         |  |
| Packaging Data                     |                              |  |
| Box Colour:                        | Brown Cardboard Box          |  |
| Box Qty:                           | 1                            |  |
| Label Size:                        | 100 x 50                     |  |
| Label Colour:                      | White Label                  |  |
| Label Qty:                         | 2                            |  |
| <b>Outer Box Dimensions (If A)</b> | pplicable)                   |  |
| Height (mm):                       |                              |  |
| Width (mm):                        |                              |  |
| Depth (mm):                        |                              |  |
| Gross Weight (kg):                 |                              |  |
| Barcode:                           | 5055275869970                |  |
| <b>Product Details</b>             |                              |  |
| Country of Origin:                 | China                        |  |
| Fitting Instruction:               | No                           |  |
| CE Certification:                  | N/A                          |  |
| FSC Certified Materials:           | Yes                          |  |
| Colour:                            | Gloss Grey                   |  |
| Construction Method:               | Cam & Wood Dowel             |  |
| Construction Type:                 | Rigid                        |  |
| Cabinet Finish:                    | MFC Painted Gloss            |  |
| Fascia Finish:                     | Mdf Painted Gloss            |  |
| Cabinet Thickness (mm):            | 16                           |  |
| Fascia Thickness (mm):             | 18                           |  |
| Drawer Included:                   | No                           |  |
| Drawer Type:                       | Not Applicable               |  |
| No of Shelves:                     | 1                            |  |
| Hinge Type:                        | 95 Degree Clip-On Soft Close |  |
| Hinge Included:                    | Yes, Supplied                |  |
| Adjustable Legs:                   | No, Not Required             |  |
| Fixings Included:                  | Yes                          |  |
| Handle Style:                      | Contemporary                 |  |
| Waste Shroud:                      | No                           |  |
| Handle Included:                   | Yes, Supplied                |  |