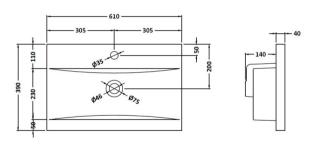

## **Packaging Details**

Barcode: 5056211814894

Sales Code: NVM013 Description: 600 Mid-Edged Basin 1 Th

| Product Dime        | ısions                                                                              |                |                              |  |
|---------------------|-------------------------------------------------------------------------------------|----------------|------------------------------|--|
| Height (mm):        |                                                                                     | 180            |                              |  |
| Width (mm):         |                                                                                     | 610            |                              |  |
| Depth (mm):         |                                                                                     | 390            |                              |  |
| Nett Weight (kg):   |                                                                                     | 11             |                              |  |
| Packaging Din       | nensions                                                                            |                |                              |  |
| Height (mm):        |                                                                                     | 200            |                              |  |
| Width (mm):         |                                                                                     | 410            |                              |  |
| Depth (mm):         |                                                                                     | 630            |                              |  |
| Gross Weight (kg    | ):                                                                                  | 11             |                              |  |
| Packaging Dat       | a                                                                                   |                |                              |  |
| Box Colour:         |                                                                                     | Brown Car      | dboard Box - Printed         |  |
| Box Qty:            |                                                                                     | 1              |                              |  |
| Label Size:         |                                                                                     | 100 x 50       |                              |  |
| Label Colour:       |                                                                                     | White Labe     | el                           |  |
| Label Qty:          |                                                                                     | 2              |                              |  |
| Outer Box Din       | nensions (If Ap                                                                     | plicable)      |                              |  |
| Height (mm):        | •                                                                                   |                |                              |  |
| Width (mm):         |                                                                                     |                |                              |  |
| Depth (mm):         |                                                                                     |                |                              |  |
| Gross Weight (kg    | ):                                                                                  |                |                              |  |
| Barcode:            |                                                                                     | 505536904      | 3415                         |  |
| Product Detail      | s                                                                                   |                |                              |  |
| Country of Origin   | 1:                                                                                  | China          |                              |  |
| Fitting Instruction | 1:                                                                                  | No             |                              |  |
| Certification:      | CE: No                                                                              | WRAS: N/A      | A WRAS No: N/A               |  |
| Product Material:   |                                                                                     | Vitreous Ch    | nina                         |  |
| Fixing Supplied:    |                                                                                     | No             |                              |  |
|                     |                                                                                     |                |                              |  |
| Pans/Bidets:        | Trap Style: Not                                                                     | Applicable     | Includes Seat: Not Applicabl |  |
| I tills/ Diaces.    | Trup Style: Not                                                                     | , ippricable   | merades seat. Not Applicable |  |
| Seats:              | Seat Type: Not                                                                      | Annlicable     | Material: Not Applicable     |  |
|                     |                                                                                     | Applicable     | Hinge Type: Not Applicable   |  |
|                     | Hinge Material:                                                                     |                |                              |  |
|                     |                                                                                     | TTOTAPPHEADIG  |                              |  |
| Cisterns:           | Operating Type:                                                                     | Not Applicable | le Fittings: Not Applicable  |  |
| Cisteriis.          | Operating Type: Not Applicable Fittings: Not Applicable  Lever Type: Not Applicable |                |                              |  |
|                     | Level Type: NO                                                                      | т Аррисавие    |                              |  |
| Basins:             | Tap Hole: One                                                                       | Taphole        | Chain Stay Hole: No          |  |
|                     | Template: Not Required                                                              |                | Waste Type Req: Slotted      |  |
|                     | Overflow Inc: Yes                                                                   |                | Overflow Cover: Yes          |  |
|                     | Inner Bowl Depth (mm): 125mm                                                        |                |                              |  |