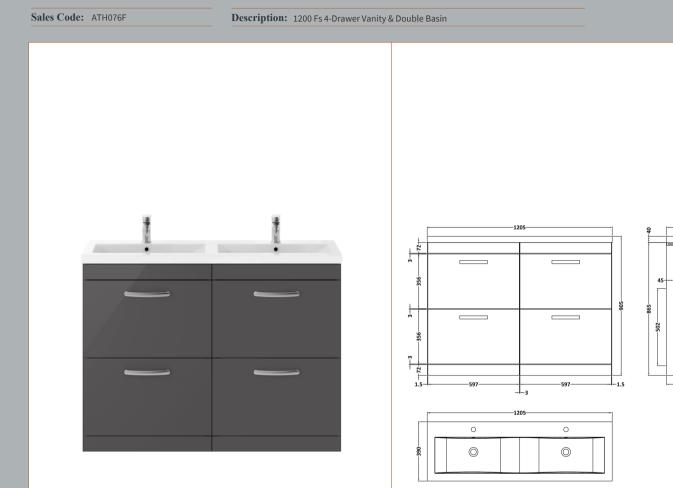

## TECHNICAL DATA SHEET





## **Packaging Details**

365

Barcode: 5056211888796

## TECHNICAL DATA SHEET

ROXOR

Sales Code: MOC333

**Description:** 600 Floor Standing 2-Drawer Basin Unit





- 18

| Product Dimensions         |                           |  |  |
|----------------------------|---------------------------|--|--|
| Height (mm):               | 865                       |  |  |
| Width (mm):                | 600                       |  |  |
| Depth (mm):                | 383                       |  |  |
| Nett Weight (kg):          | 26                        |  |  |
| Packaging Dimensions       |                           |  |  |
| Height (mm):               | 885                       |  |  |
| Width (mm):                | 620                       |  |  |
| Depth (mm):                | 405