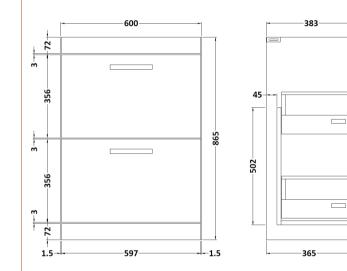

## TECHNICAL DATA SHEET

ROXOR

Sales Code: MOC333

**Description:** 600 Floor Standing 2-Drawer Basin Unit

- 18

| Product Dimensions         |                           |  |  |
|----------------------------|---------------------------|--|--|
| Height (mm):               | 865                       |  |  |
| Width (mm):                | 600                       |  |  |
| Depth (mm):                | 383                       |  |  |
| Nett Weight (kg):          | 26                        |  |  |
| Packaging Dimensions       |                           |  |  |
| Height (mm):               | 885                       |  |  |
| Width (mm):                | 620                       |  |  |
| Depth (mm):                | 405                       |  |  |
| Gross Weight (kg):         | 26.5                      |  |  |
| Packaging Data             |                           |  |  |
| Box Colour:                | Brown Cardboard Box       |  |  |
| Box Qty:                   | 1                         |  |  |
| Label Size:                | 100 x 50                  |  |  |
| Label Colour:              | White Label               |  |  |
| Label Qty:                 | 2                         |  |  |
| Outer Box Dimensions (If A | Applicable)               |  |  |
| Height (mm):               | TT                        |  |  |
| Width (mm):                |                           |  |  |
| Depth (mm):                |                           |  |  |
| Gross Weight (kg):         |                           |  |  |
| Barcode:                   | 5055275869987             |  |  |
| Product Details            |                           |  |  |
| Country of Origin:         | China                     |  |  |
| Fitting Instruction:       | No                        |  |  |
| CE Certification:          | N/A                       |  |  |
| FSC Certified Materials:   | Yes                       |  |  |
| Colour:                    | Gloss Grey                |  |  |
| Construction Method:       | Cam & Wood Dowel          |  |  |
| Construction Type:         | Rigid                     |  |  |
| Cabinet Finish:            | MFC Painted Gloss         |  |  |
| Fascia Finish:             | Mdf Painted Gloss         |  |  |
| Cabinet Thickness (mm):    | 16                        |  |  |
| Fascia Thickness (mm):     | 18                        |  |  |
| Drawer Included:           | Yes                       |  |  |
| Drawer Type:               | 80mm High Metal Softclose |  |  |
| No of Shelves:             | 0                         |  |  |
| Hinge Type:                | Not Applicable            |  |  |
| Hinge Included:            | Not Applicable            |  |  |
| Adjustable Legs:           | No, Not Required          |  |  |
| Fixings Included:          | Yes                       |  |  |
| Handle Style:              | Contemporary              |  |  |
| Waste Shroud:              | Yes                       |  |  |
| Handle Included:           | Yes, Supplied             |  |  |
| Handle Type:               | Strap                     |  |  |