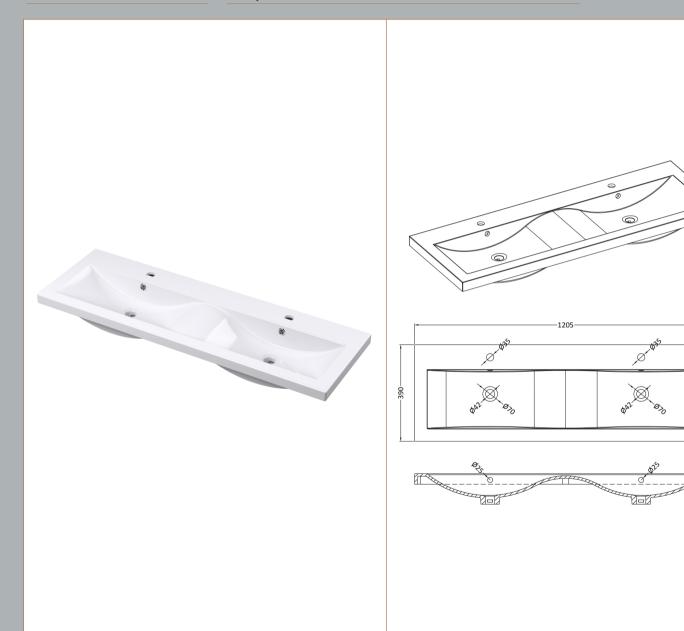

ROXOR

Ø

 $\bigotimes$ `Øzo

40

Sales Code: CBM424

**Description:** Double Ceramic Basin 1208X392

| Product Dime        | isions                                                                                |             |                               |  |  |
|---------------------|---------------------------------------------------------------------------------------|-------------|-------------------------------|--|--|
| Height (mm):        | Height (mm):                                                                          |             | 390                           |  |  |
| Width (mm):         |                                                                                       | 1205        | 1205                          |  |  |
| Depth (mm):         |                                                                                       | 175         | 175                           |  |  |
| Nett Weight (kg):   |                                                                                       | 27          |                               |  |  |
| Packaging Din       | nensions                                                                              |             |                               |  |  |
| Height (mm):        | ight (mm):                                                                            |             | 205                           |  |  |
| Width (mm):         |                                                                                       | 1270        | 1270                          |  |  |
| Depth (mm):         |                                                                                       | 510         | 510                           |  |  |
| Gross Weight (kg    | ;):                                                                                   | 27          |                               |  |  |
| Packaging Dat       | a                                                                                     |             |                               |  |  |
| Box Colour:         |                                                                                       | Brown Ca    | ardboard Box - Printed        |  |  |
| Box Qty:            |                                                                                       | 1           | 1                             |  |  |
| Label Size:         |                                                                                       | 100 x 5     | 100 x 50                      |  |  |
| Label Colour:       | Colour:                                                                               |             | White Label                   |  |  |
| Label Qty:          |                                                                                       | 2           | 2                             |  |  |
| Outer Box Din       | nensions (If Ar                                                                       | oplicable)  |                               |  |  |
| Height (mm):        |                                                                                       | 1 /         |                               |  |  |
| Width (mm):         |                                                                                       |             |                               |  |  |
| Depth (mm):         |                                                                                       |             |                               |  |  |
| Gross Weight (kg    | :):                                                                                   |             |                               |  |  |
| Barcode:            |                                                                                       | 50562118    | 375826                        |  |  |
| Product Detail      | s                                                                                     |             |                               |  |  |
| Country of Origin   | 1:                                                                                    | China       |                               |  |  |
| Fitting Instruction |                                                                                       | No          |                               |  |  |
| Certification:      | CE: No                                                                                | WRAS: N     | J/A WRAS No: N/A              |  |  |
| Product Material:   |                                                                                       |             |                               |  |  |
| Fixing Supplied:    |                                                                                       | No          |                               |  |  |
|                     |                                                                                       |             |                               |  |  |
| Pans/Bidets:        | Trap Style: Not                                                                       | Applicable  | Includes Seat: Not Applicable |  |  |
| Seats:              | Seat Type: Not                                                                        | Applicable  | Material: Not Applicable      |  |  |
|                     | Function: Not Applicable Hinge Type: Not Applicable                                   |             |                               |  |  |
|                     | Hinge Material: Not Applicable                                                        |             |                               |  |  |
| Cisterns:           | Operating Type:                                                                       | Not Applica | ble Fittings: Not Applicable  |  |  |
| Cisterns.           | Operating Type: Not Applicable Fittings: Not Applicable<br>Lever Type: Not Applicable |             |                               |  |  |
|                     | Level Type. No                                                                        |             |                               |  |  |
| Basins:             | Tap Hole: Two Tapholes                                                                |             | Chain Stay Hole: No           |  |  |
|                     | Template: Not Required                                                                |             | Waste Type Req: Slotted       |  |  |
|                     | Overflow Inc: Yes                                                                     |             | Overflow Cover: Yes           |  |  |
|                     | Inner Bowl Depth (mm): 103 mm                                                         |             |                               |  |  |