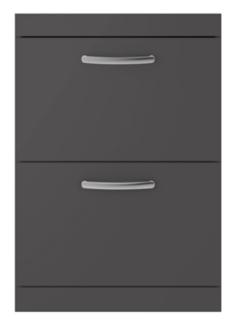

## TECHNICAL DATA SHEET

ROXOR

Sales Code: MOC333

**Description:** 600 Floor Standing 2-Drawer Basin Unit

- 18

| Product Dimensions         |                           |  |  |
|----------------------------|---------------------------|--|--|
| Height (mm):               | 865                       |  |  |
| Width (mm):                | 600                       |  |  |
| Depth (mm):                | 383                       |  |  |
| Nett Weight (kg):          | 26                        |  |  |
| Packaging Dimensions       |                           |  |  |
| Height (mm):               | 885                       |  |  |
| Width (mm):                | 620                       |  |  |
| Depth (mm):                | 405                       |  |  |
| Gross Weight (kg):         | 26.5                      |  |  |
| Packaging Data             |                           |  |  |
| Box Colour:                | Brown Cardboard Box       |  |  |
| Box Qty:                   | 1                         |  |  |
| Label Size:                | 100 x 50                  |  |  |
| Label Colour:              | White Label               |  |  |
| Label Qty:                 | 2                         |  |  |
| Outer Box Dimensions (If A | Applicable)               |  |  |
| Height (mm):               | TT                        |  |  |
| Width (mm):                |                           |  |  |
| Depth (mm):                |                           |  |  |
| Gross Weight (kg):         |                           |  |  |
| Barcode:                   | 5055275869987             |  |  |
| Product Details            |                           |  |  |
| Country of Origin:         | China                     |  |  |
| Fitting Instruction:       | No                        |  |  |
| CE Certification:          | N/A                       |  |  |
| FSC Certified Materials:   | Yes                       |  |  |
| Colour:                    | Gloss Grey                |  |  |
| Construction Method:       | Cam & Wood Dowel          |  |  |
| Construction Type:         | Rigid                     |  |  |
| Cabinet Finish:            | MFC Painted Gloss         |  |  |
| Fascia Finish:             | Mdf Painted Gloss         |  |  |
| Cabinet Thickness (mm):    | 16                        |  |  |
| Fascia Thickness (mm):     | 18                        |  |  |
| Drawer Included:           | Yes                       |  |  |
| Drawer Type:               | 80mm High Metal Softclose |  |  |
| No of Shelves:             | 0                         |  |  |
| Hinge Type:                | Not Applicable            |  |  |
| Hinge Included:            | Not Applicable            |  |  |
| Adjustable Legs:           | No, Not Required          |  |  |
| Fixings Included:          | Yes                       |  |  |
| Handle Style:              | Contemporary              |  |  |
| Waste Shroud:              | Yes                       |  |  |
| Handle Included:           | Yes, Supplied             |  |  |
| Handle Type:               | Strap                     |  |  |