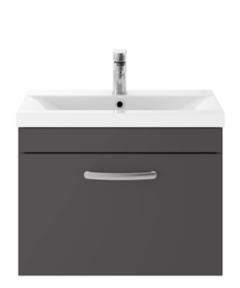

Sales Code: MOC383 Description: 600 Wall Hung Single Drawer Basin Unit

Handle Type:

| Product Dimensions              |                           |
|---------------------------------|---------------------------|
|                                 | 430                       |
| Height (mm): Width (mm):        | 600                       |
| Depth (mm):                     | 383                       |
| Nett Weight (kg):               | 13                        |
|                                 | 15                        |
| Packaging Dimensions            |                           |
| Height (mm):                    | 450                       |
| Width (mm):                     | 620                       |
| Depth (mm):                     | 405                       |
| Gross Weight (kg):              | 13.5                      |
| Packaging Data                  |                           |
| Box Colour:                     | Brown Cardboard Box       |
| Box Qty:                        | 1                         |
| Label Size:                     | 100 x 50                  |
| Label Colour:                   | White Label               |
| Label Qty:                      | 2                         |
| <b>Outer Box Dimensions (If</b> | Applicable)               |
| Height (mm):                    |                           |
| Width (mm):                     |                           |
| Depth (mm):                     |                           |
| Gross Weight (kg):              |                           |
| Barcode:                        | 5055275869994             |
| Product Details                 |                           |
| Country of Origin:              | China                     |
| Fitting Instruction:            | No                        |
| CE Certification:               | N/A                       |
| FSC Certified Materials:        | Yes                       |
| Colour:                         | Gloss Grey                |
| Construction Method:            | Cam & Wood Dowel          |
| Construction Type:              | Rigid                     |
| Cabinet Finish:                 | MFC Painted Gloss         |
| Fascia Finish:                  | Mdf Painted Gloss         |
| Cabinet Thickness (mm):         | 16                        |
| Fascia Thickness (mm):          | 18                        |
| Drawer Included:                | Yes                       |
| Drawer Type:                    | 80mm High Metal Softclose |
| No of Shelves:                  | 0                         |
| Hinge Type:                     | Not Applicable            |
| Hinge Included:                 | Not Applicable            |
| Adjustable Legs:                | No, Not Required          |
| Fixings Included:               | Yes                       |
| Handle Style:                   | Contemporary              |
| Waste Shroud:                   | Yes                       |
| Handle Included:                | Yes, Supplied             |