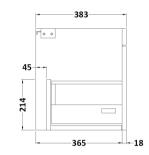

Sales Code: MOC383 Description: 600 Wall Hung Single Drawer Basin Unit

Handle Type:

| Product Dimensions              |                           |
|---------------------------------|---------------------------|
|                                 | 430                       |
| Height (mm): Width (mm):        | 600                       |
| Depth (mm):                     | 383                       |
| Nett Weight (kg):               | 13                        |
|                                 | 15                        |
| Packaging Dimensions            |                           |
| Height (mm):                    | 450                       |
| Width (mm):                     | 620                       |
| Depth (mm):                     | 405                       |
| Gross Weight (kg):              | 13.5                      |
| Packaging Data                  |                           |
| Box Colour:                     | Brown Cardboard Box       |
| Box Qty:                        | 1                         |
| Label Size:                     | 100 x 50                  |
| Label Colour:                   | White Label               |
| Label Qty:                      | 2                         |
| <b>Outer Box Dimensions (If</b> | Applicable)               |
| Height (mm):                    |                           |
| Width (mm):                     |                           |
| Depth (mm):                     |                           |
| Gross Weight (kg):              |                           |
| Barcode:                        | 5055275869994             |
| Product Details                 |                           |
| Country of Origin:              | China                     |
| Fitting Instruction:            | No                        |
| CE Certification:               | N/A                       |
| FSC Certified Materials:        | Yes                       |
| Colour:                         | Gloss Grey                |
| Construction Method:            | Cam & Wood Dowel          |
| Construction Type:              | Rigid                     |
| Cabinet Finish:                 | MFC Painted Gloss         |
| Fascia Finish:                  | Mdf Painted Gloss         |
| Cabinet Thickness (mm):         | 16                        |
| Fascia Thickness (mm):          | 18                        |
| Drawer Included:                | Yes                       |
| Drawer Type:                    | 80mm High Metal Softclose |
| No of Shelves:                  | 0                         |
| Hinge Type:                     | Not Applicable            |
| Hinge Included:                 | Not Applicable            |
| Adjustable Legs:                | No, Not Required          |
| Fixings Included:               | Yes                       |
| Handle Style:                   | Contemporary              |
| Waste Shroud:                   | Yes                       |
| Handle Included:                | Yes, Supplied             |