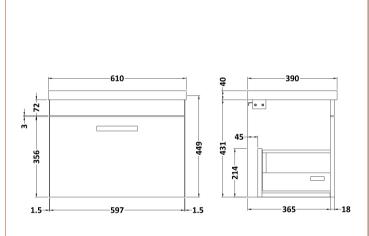

Sales Code: MOC383 Description: 600 Wall Hung Single Drawer Basin Unit

Handle Type:

| Product Dimensions              |                           |
|---------------------------------|---------------------------|
|                                 | 430                       |
| Height (mm): Width (mm):        | 600                       |
| Depth (mm):                     | 383                       |
| Nett Weight (kg):               | 13                        |
|                                 | 15                        |
| Packaging Dimensions            |                           |
| Height (mm):                    | 450                       |
| Width (mm):                     | 620                       |
| Depth (mm):                     | 405                       |
| Gross Weight (kg):              | 13.5                      |
| Packaging Data                  |                           |
| Box Colour:                     | Brown Cardboard Box       |
| Box Qty:                        | 1                         |
| Label Size:                     | 100 x 50                  |
| Label Colour:                   | White Label               |
| Label Qty:                      | 2                         |
| <b>Outer Box Dimensions (If</b> | Applicable)               |
| Height (mm):                    |                           |
| Width (mm):                     |                           |
| Depth (mm):                     |                           |
| Gross Weight (kg):              |                           |
| Barcode:                        | 5055275869994             |
| Product Details                 |                           |
| Country of Origin:              | China                     |
| Fitting Instruction:            | No                        |
| CE Certification:               | N/A                       |
| FSC Certified Materials:        | Yes                       |
| Colour:                         | Gloss Grey                |
| Construction Method:            | Cam & Wood Dowel          |
| Construction Type:              | Rigid                     |
| Cabinet Finish:                 | MFC Painted Gloss         |
| Fascia Finish:                  | Mdf Painted Gloss         |
| Cabinet Thickness (mm):         | 16                        |
| Fascia Thickness (mm):          | 18                        |
| Drawer Included:                | Yes                       |
| Drawer Type:                    | 80mm High Metal Softclose |
| No of Shelves:                  | 0                         |
| Hinge Type:                     | Not Applicable            |
| Hinge Included:                 | Not Applicable            |
| Adjustable Legs:                | No, Not Required          |
| Fixings Included:               | Yes                       |
| Handle Style:                   | Contemporary              |
| Waste Shroud:                   | Yes                       |
| Handle Included:                | Yes, Supplied             |