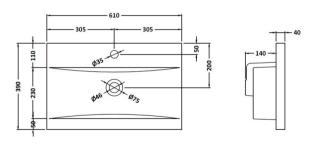

## **Packaging Details**

Barcode: 5056211814955

Sales Code: NVM013 Description: 600 Mid-Edged Basin 1 Th

| Product Dime        | nsions                                                                                                 |
|---------------------|--------------------------------------------------------------------------------------------------------|
| Height (mm):        | 180                                                                                                    |
| Width (mm):         | 610                                                                                                    |
| Depth (mm):         | 390                                                                                                    |
| Nett Weight (kg):   | : 11                                                                                                   |
| Packaging Din       | nensions                                                                                               |
| Height (mm):        | 200                                                                                                    |
| Width (mm):         | 410                                                                                                    |
| Depth (mm):         | 630                                                                                                    |
| Gross Weight (kg    | 11                                                                                                     |
| Packaging Dat       | a                                                                                                      |
| Box Colour:         | Brown Cardboard Box - Printed                                                                          |
| Box Qty:            | 1                                                                                                      |
| Label Size:         | 100 x 50                                                                                               |
| Label Colour:       | White Label                                                                                            |
| Label Qty:          | 2                                                                                                      |
| Outer Box Din       | nensions (If Applicable)                                                                               |
| Height (mm):        |                                                                                                        |
| Width (mm):         |                                                                                                        |
| Depth (mm):         |                                                                                                        |
| Gross Weight (kg    | t):                                                                                                    |
| Barcode:            | 5055369043415                                                                                          |
| Product Detail      | ls                                                                                                     |
| Country of Origin   | n: China                                                                                               |
| Fitting Instruction | n: No                                                                                                  |
| Certification:      | CE: No WRAS: N/A WRAS No: N/A                                                                          |
| Product Material:   | Vitreous China                                                                                         |
| Fixing Supplied:    | No                                                                                                     |
| Pans/Bidets:        | Trap Style: Not Applicable Includes Seat: Not Applicable                                               |
| Seats:              | Seat Type: Not Applicable Material: Not Applicable                                                     |
| Seats:              | Seat Type: Not Applicable Material: Not Applicable Function: Not Applicable Hinge Type: Not Applicable |
|                     | Hinge Material: Not Applicable  Hinge Material: Not Applicable                                         |
|                     | Tringe Material. Not Applicable                                                                        |
| Cisterns:           | Operating Type: Not Applicable Fittings: Not Applicable                                                |
|                     | Lever Type: Not Applicable                                                                             |
|                     |                                                                                                        |
| Basins:             | Tap Hole: One Taphole Chain Stay Hole: No                                                              |
|                     | Template: Not Required Waste Type Req: Slotted                                                         |
|                     | Overflow Inc: Yes Overflow Cover: Yes                                                                  |
|                     | Inner Bowl Depth (mm): 125mm                                                                           |