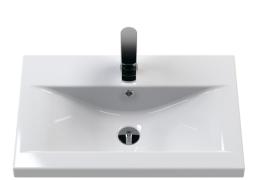

## **Packaging Details**

Barcode: 5056211814955

Sales Code: NVM013 Description: 600 Mid-Edged Basin 1 Th

| Product Dime        | nsions                                                                                                 |
|---------------------|--------------------------------------------------------------------------------------------------------|
| Height (mm):        | 180                                                                                                    |
| Width (mm):         | 610                                                                                                    |
| Depth (mm):         | 390                                                                                                    |
| Nett Weight (kg):   | : 11                                                                                                   |
| Packaging Din       | nensions                                                                                               |
| Height (mm):        | 200                                                                                                    |
| Width (mm):         | 410                                                                                                    |
| Depth (mm):         | 630                                                                                                    |
| Gross Weight (kg    | 11                                                                                                     |
| Packaging Dat       | a                                                                                                      |
| Box Colour:         | Brown Cardboard Box - Printed                                                                          |
| Box Qty:            | 1                                                                                                      |
| Label Size:         | 100 x 50                                                                                               |
| Label Colour:       | White Label                                                                                            |
| Label Qty:          | 2                                                                                                      |
| Outer Box Din       | nensions (If Applicable)                                                                               |
| Height (mm):        |                                                                                                        |
| Width (mm):         |                                                                                                        |
| Depth (mm):         |                                                                                                        |
| Gross Weight (kg    | t):                                                                                                    |
| Barcode:            | 5055369043415                                                                                          |
| Product Detail      | ls                                                                                                     |
| Country of Origin   | n: China                                                                                               |
| Fitting Instruction | n: No                                                                                                  |
| Certification:      | CE: No WRAS: N/A WRAS No: N/A                                                                          |
| Product Material:   | Vitreous China                                                                                         |
| Fixing Supplied:    | No                                                                                                     |
| Pans/Bidets:        | Trap Style: Not Applicable Includes Seat: Not Applicable                                               |
| Seats:              | Seat Type: Not Applicable Material: Not Applicable                                                     |
| Seats:              | Seat Type: Not Applicable Material: Not Applicable Function: Not Applicable Hinge Type: Not Applicable |
|                     | Hinge Material: Not Applicable  Hinge Material: Not Applicable                                         |
|                     | Tringe Material. Not Applicable                                                                        |
| Cisterns:           | Operating Type: Not Applicable Fittings: Not Applicable                                                |
|                     | Lever Type: Not Applicable                                                                             |
|                     |                                                                                                        |
| Basins:             | Tap Hole: One Taphole Chain Stay Hole: No                                                              |
|                     | Template: Not Required Waste Type Req: Slotted                                                         |
|                     | Overflow Inc: Yes Overflow Cover: Yes                                                                  |
|                     | Inner Bowl Depth (mm): 125mm                                                                           |