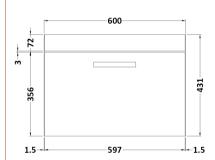

Sales Code: MOC383 Description: 600 Wall Hung Single Drawer Basin Unit

Handle Type:

| Product Dimensions              |                           |
|---------------------------------|---------------------------|
|                                 | 430                       |
| Height (mm): Width (mm):        | 600                       |
| Depth (mm):                     | 383                       |
| Nett Weight (kg):               | 13                        |
|                                 | 15                        |
| Packaging Dimensions            |                           |
| Height (mm):                    | 450                       |
| Width (mm):                     | 620                       |
| Depth (mm):                     | 405                       |
| Gross Weight (kg):              | 13.5                      |
| Packaging Data                  |                           |
| Box Colour:                     | Brown Cardboard Box       |
| Box Qty:                        | 1                         |
| Label Size:                     | 100 x 50                  |
| Label Colour:                   | White Label               |
| Label Qty:                      | 2                         |
| <b>Outer Box Dimensions (If</b> | Applicable)               |
| Height (mm):                    |                           |
| Width (mm):                     |                           |
| Depth (mm):                     |                           |
| Gross Weight (kg):              |                           |
| Barcode:                        | 5055275869994             |
| Product Details                 |                           |
| Country of Origin:              | China                     |
| Fitting Instruction:            | No                        |
| CE Certification:               | N/A                       |
| FSC Certified Materials:        | Yes                       |
| Colour:                         | Gloss Grey                |
| Construction Method:            | Cam & Wood Dowel          |
| Construction Type:              | Rigid                     |
| Cabinet Finish:                 | MFC Painted Gloss         |
| Fascia Finish:                  | Mdf Painted Gloss         |
| Cabinet Thickness (mm):         | 16                        |
| Fascia Thickness (mm):          | 18                        |
| Drawer Included:                | Yes                       |
| Drawer Type:                    | 80mm High Metal Softclose |
| No of Shelves:                  | 0                         |
| Hinge Type:                     | Not Applicable            |
| Hinge Included:                 | Not Applicable            |
| Adjustable Legs:                | No, Not Required          |
| Fixings Included:               | Yes                       |
| Handle Style:                   | Contemporary              |
| Waste Shroud:                   | Yes                       |
| Handle Included:                | Yes, Supplied             |