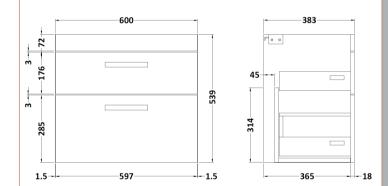

## TECHNICAL DATA SHEET

ROXOR

Sales Code: MOC393

Description: 600 Wall Hung 2-Drawer Basin Unit

| Height (mm):                          | 538                                    |  |  |
|---------------------------------------|----------------------------------------|--|--|
| Width (mm):                           | 600                                    |  |  |
| Depth (mm):                           | 383                                    |  |  |
| Nett Weight (kg):                     | 20.5                                   |  |  |
| Packaging Dimensions                  |                                        |  |  |
| Height (mm):                          | 560                                    |  |  |
| Width (mm):                           | 620                                    |  |  |
| Depth (mm):                           | 405                                    |  |  |
| Gross Weight (kg):                    | 21                                     |  |  |
| Packaging Data                        |                                        |  |  |
| Box Colour:                           | Brown Cardboard Box                    |  |  |
| Box Oty:                              | 1                                      |  |  |
| Label Size:                           | 100 x 50                               |  |  |
| Label Colour:                         | White Label                            |  |  |
| Label Oty:                            | 2                                      |  |  |
| Outer Box Dimensions (If              | Applicable)                            |  |  |
| Height (mm):                          | (Pproduct)                             |  |  |
| Width (mm):                           |                                        |  |  |
| Depth (mm):                           |                                        |  |  |
| Gross Weight (kg):                    |                                        |  |  |
| Barcode:                              | 5055275870006                          |  |  |
| Product Details                       |                                        |  |  |
| Country of Origin:                    | China                                  |  |  |
| Fitting Instruction:                  | China                                  |  |  |
| CE Certification:                     | No                                     |  |  |
| FSC Certified Materials:              | N/A                                    |  |  |
| Colour:                               | Yes                                    |  |  |
| Colour:<br>Construction Method:       | Gloss Grey                             |  |  |
|                                       | Cam & Wood Dowel                       |  |  |
| Construction Type:<br>Cabinet Finish: | Rigid                                  |  |  |
|                                       | MFC Painted Gloss<br>Mdf Painted Gloss |  |  |
| Fascia Finish:                        |                                        |  |  |
| Cabinet Thickness (mm):               | 16                                     |  |  |
| Fascia Thickness (mm):                | 18                                     |  |  |
| Drawer Included:                      | Yes                                    |  |  |
| Drawer Type:                          | 80mm High Metal Softclose              |  |  |
| No of Shelves:                        | 0<br>Not Applicable                    |  |  |
| Hinge Type:                           | Not Applicable                         |  |  |
| Hinge Included:                       | Not Applicable                         |  |  |
| Adjustable Legs:                      | No, Not Required                       |  |  |
| Fixings Included:                     | Yes                                    |  |  |
| Handle Style:                         | Contemporary                           |  |  |
| Waste Shroud:                         | Yes                                    |  |  |
| Handle Included:                      | Yes, Supplied                          |  |  |
| Handle Type:                          | Strap                                  |  |  |