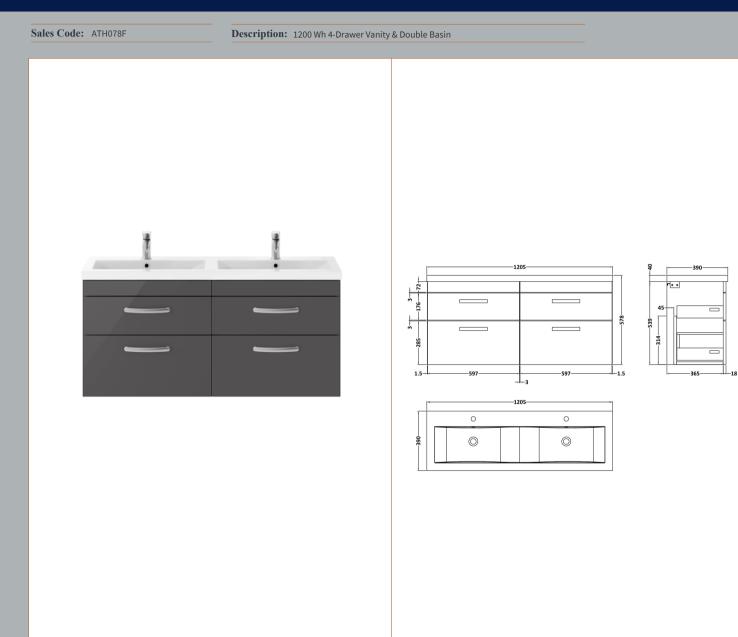

## TECHNICAL DATA SHEET





Packaging Details

Barcode: 5056211888819

## TECHNICAL DATA SHEET

ROXOR

Sales Code: MOC393

Description: 600 Wall Hung 2-Drawer Basin Unit





| Height (mm):                          | 538                                    |  |  |
|---------------------------------------|----------------------------------------|--|--|
| Width (mm):                           | 600                                    |  |  |
| Depth (mm):                           | 383                                    |  |  |
| Nett Weight (kg):                     | 20.5                                   |  |  |
| Packaging Dimensions                  |                                        |  |  |
| Height (mm):                          | 560                                    |  |  |
| Width (mm):