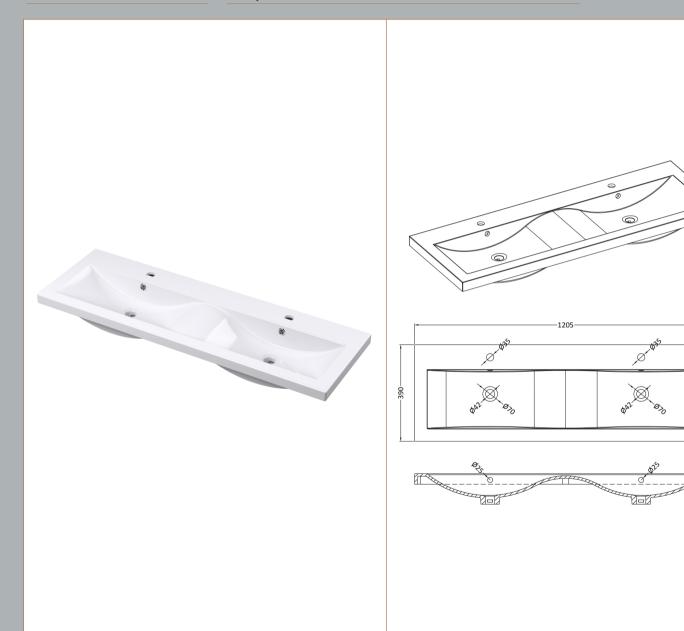

ROXOR

Ø

 $\bigotimes$ `Øzo

40

Sales Code: CBM424

**Description:** Double Ceramic Basin 1208X392

| Product Dime        | isions                                                                                |             |                               |  |  |
|---------------------|---------------------------------------------------------------------------------------|-------------|-------------------------------|--|--|
| Height (mm):        |                                                                                       | 390         | 390                           |  |  |
| Width (mm):         |                                                                                       | 1205        | 1205                          |  |  |
| Depth (mm):         |                                                                                       | 175         | 175                           |  |  |
| Nett Weight (kg):   |                                                                                       | 27          |                               |  |  |
| Packaging Din       | nensions                                                                              |             |                               |  |  |
| Height (mm):        | ight (mm):                                                                            |             | 205                           |  |  |
| Width (mm):         |                                                                                       | 1270        | 1270                          |  |  |
| Depth (mm):         |                                                                                       | 510         | 510                           |  |  |
| Gross Weight (kg    | ;):                                                                                   | 27          |                               |  |  |
| Packaging Dat       | a                                                                                     |             |                               |  |  |
| Box Colour:         |                                                                                       | Brown Ca    | ardboard Box - Printed        |  |  |
| Box Qty:            |                                                                                       | 1           | 1                             |  |  |
| Label Size:         |                                                                                       | 100 x 5     | 100 x 50                      |  |  |
| Label Colour:       | Colour:                                                                               |             | White Label                   |  |  |
| Label Qty:          |                                                                                       | 2           | 2                             |  |  |
| Outer Box Din       | nensions (If Ar                                                                       | oplicable)  |                               |  |  |
| Height (mm):        |                                                                                       | 1 /         |                               |  |  |
| Width (mm):         |                                                                                       |             |                               |  |  |
| Depth (mm):         |                                                                                       |             |                               |  |  |
| Gross Weight (kg    | :):                                                                                   |             |                               |  |  |
| Barcode:            |                                                                                       | 50562118    | 375826                        |  |  |
| Product Detail      | s                                                                                     |             |                               |  |  |
| Country of Origin   | 1:                                                                                    | China       |                               |  |  |
| Fitting Instruction |                                                                                       | No          |                               |  |  |
| Certification:      | CE: No                                                                                | WRAS: N     | J/A WRAS No: N/A              |  |  |
| Product Material:   |                                                                                       |             |                               |  |  |
| Fixing Supplied:    |                                                                                       | No          |                               |  |  |
|                     |                                                                                       |             |                               |  |  |
| Pans/Bidets:        | Trap Style: Not                                                                       | Applicable  | Includes Seat: Not Applicable |  |  |
| Seats:              | Seat Type: Not                                                                        | Applicable  | Material: Not Applicable      |  |  |
|                     | Function: Not Applicable Hinge Type: Not Applicable                                   |             |                               |  |  |
|                     | Hinge Material: Not Applicable                                                        |             |                               |  |  |
| Cisterns:           | Operating Type:                                                                       | Not Applica | ble Fittings: Not Applicable  |  |  |
| Cisterns.           | Operating Type: Not Applicable Fittings: Not Applicable<br>Lever Type: Not Applicable |             |                               |  |  |
|                     | Level Type. No                                                                        |             |                               |  |  |
| Basins:             | Tap Hole: Two Tapholes                                                                |             | Chain Stay Hole: No           |  |  |
|                     | Template: Not Required                                                                |             | Waste Type Req: Slotted       |  |  |
|                     | Overflow Inc: Ye                                                                      |             | Overflow Cover: Yes           |  |  |
|                     | Inner Bowl Depth (mm): 103 mm                                                         |             |                               |  |  |