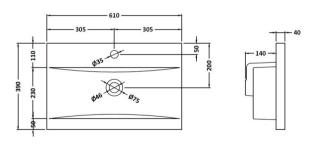

D-Shape

Handle Type:

Sales Code: NVM013 Description: 600 Mid-Edged Basin 1 Th

| Product Dime        | nsions                                                                                                 |
|---------------------|--------------------------------------------------------------------------------------------------------|
| Height (mm):        | 180                                                                                                    |
| Width (mm):         | 610                                                                                                    |
| Depth (mm):         | 390                                                                                                    |
| Nett Weight (kg):   | : 11                                                                                                   |
| Packaging Din       | nensions                                                                                               |
| Height (mm):        | 200                                                                                                    |
| Width (mm):         | 410                                                                                                    |
| Depth (mm):         | 630                                                                                                    |
| Gross Weight (kg    | 11                                                                                                     |
| Packaging Dat       | a                                                                                                      |
| Box Colour:         | Brown Cardboard Box - Printed                                                                          |
| Box Qty:            | 1                                                                                                      |
| Label Size:         | 100 x 50                                                                                               |
| Label Colour:       | White Label                                                                                            |
| Label Qty:          | 2                                                                                                      |
| Outer Box Din       | nensions (If Applicable)                                                                               |
| Height (mm):        |                                                                                                        |
| Width (mm):         |                                                                                                        |
| Depth (mm):         |                                                                                                        |
| Gross Weight (kg    | t):                                                                                                    |
| Barcode:            | 5055369043415                                                                                          |
| Product Detail      | ls                                                                                                     |
| Country of Origin   | n: China                                                                                               |
| Fitting Instruction | n: No                                                                                                  |
| Certification:      | CE: No WRAS: N/A WRAS No: N/A                                                                          |
| Product Material:   | Vitreous China                                                                                         |
| Fixing Supplied:    | No                                                                                                     |
| Pans/Bidets:        | Trap Style: Not Applicable Includes Seat: Not Applicable                                               |
| Seats:              | Seat Type: Not Applicable Material: Not Applicable                                                     |
| Seats:              | Seat Type: Not Applicable Material: Not Applicable Function: Not Applicable Hinge Type: Not Applicable |
|                     | Hinge Material: Not Applicable  Hinge Material: Not Applicable                                         |
|                     | Tringe Material. Not Applicable                                                                        |
| Cisterns:           | Operating Type: Not Applicable Fittings: Not Applicable                                                |
|                     | Lever Type: Not Applicable                                                                             |
|                     |                                                                                                        |
| Basins:             | Tap Hole: One Taphole Chain Stay Hole: No                                                              |
|                     | Template: Not Required Waste Type Req: Slotted                                                         |
|                     | Overflow Inc: Yes Overflow Cover: Yes                                                                  |
|                     | Inner Bowl Depth (mm): 125mm                                                                           |