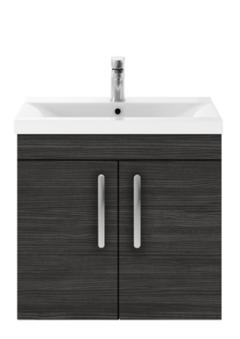

## TECHNICAL DATA SHEET

## ROXOR

Sales Code: ATH092A Description: 600 Wh 2-Door Vanity & Basin 1





## **Packaging Details**

Barcode: 5056211817109

Sales Code: MOD653 Description: 600 Wall Hung 2-Door Basin Unit







| <b>Product Dimensions</b>            |                              |
|--------------------------------------|------------------------------|
| Height (mm):                         | 540                          |
| Width (mm):                          | 600                          |
| Depth (mm):                          | 383                          |
| Nett Weight (kg):                    | 12.5                         |
| Packaging Dimensions                 |                              |
| Height (mm):                         | 405                          |
| Width (mm):                          | 620                          |
| Depth (mm):