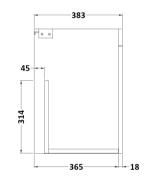

## **Packaging Details**

Barcode: 5056211817109

Sales Code: MOD653 Description: 600 Wall Hung 2-Door Basin Unit

| <b>Product Dimensions</b>            |                              |
|--------------------------------------|------------------------------|
| Height (mm):                         | 540                          |
| Width (mm):                          | 600                          |
| Depth (mm):                          | 383                          |
| Nett Weight (kg):                    | 12.5                         |
| Packaging Dimensions                 |                              |
| Height (mm):                         | 405                          |
| Width (mm):                          | 620                          |
| Depth (mm):                          | 560                          |
| Gross Weight (kg):                   | 13                           |
| Packaging Data                       |                              |
| Box Colour:                          | Brown Cardboard Box          |
| Box Qty:                             | 1                            |
| Label Size:                          | 100 x 50                     |
| Label Colour:                        | White Label                  |
| Label Qty:                           | 2                            |
| <b>Outer Box Dimensions (If Appl</b> | icable)                      |
| Height (mm):                         |                              |
| Width (mm):                          |                              |
| Depth (mm):                          |                              |
| Gross Weight (kg):                   |                              |
| Barcode:                             | 5056211816287                |
| <b>Product Details</b>               |                              |
| Country of Origin:                   | United Kingdom               |
| Fitting Instruction:                 | No                           |
| CE Certification:                    | N/A                          |
| FSC Certified Materials:             | Yes                          |
| Colour:                              | Hacienda Black               |
| Construction Method:                 | Cam & Wood Dowel             |
| Construction Type:                   | Rigid                        |
| Cabinet Finish:                      | MFC Textured Woodgrain       |
| Fascia Finish:                       | MFC Textured Woodgrain       |
| Cabinet Thickness (mm):              | 18                           |
| Fascia Thickness (mm):               | 18                           |
| Drawer Included:                     | No                           |
| Drawer Type:                         | Not Applicable               |
| No of Shelves:                       | 0                            |
| Hinge Type:                          | 95 Degree Clip-On Soft Close |
| Hinge Included:                      | Yes, Supplied                |
| Adjustable Legs:                     | No, Not Required             |
| Fixings Included:                    | Yes                          |
| Handle Style:                        | Contemporary                 |
| Waste Shroud:                        | No                           |
| Handle Included:                     | Yes, Supplied                |