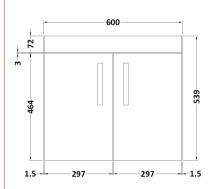

## **Packaging Details**

Barcode: 5056211817109

Sales Code: MOD653 Description: 600 Wall Hung 2-Door Basin Unit

| <b>Product Dimensions</b>            |                              |
|--------------------------------------|------------------------------|
| Height (mm):                         | 540                          |
| Width (mm):                          | 600                          |
| Depth (mm):                          | 383                          |
| Nett Weight (kg):                    | 12.5                         |
| Packaging Dimensions                 |                              |
| Height (mm):                         | 405                          |
| Width (mm):                          | 620                          |
| Depth (mm):                          | 560                          |
| Gross Weight (kg):                   | 13                           |
| Packaging Data                       |                              |
| Box Colour:                          | Brown Cardboard Box          |
| Box Qty:                             | 1                            |
| Label Size:                          | 100 x 50                     |
| Label Colour:                        | White Label                  |
| Label Qty:                           | 2                            |
| <b>Outer Box Dimensions (If Appl</b> | icable)                      |
| Height (mm):                         |                              |
| Width (mm):                          |                              |
| Depth (mm):                          |                              |
| Gross Weight (kg):                   |                              |
| Barcode:                             | 5056211816287                |
| <b>Product Details</b>               |                              |
| Country of Origin:                   | United Kingdom               |
| Fitting Instruction:                 | No                           |
| CE Certification:                    | N/A                          |
| FSC Certified Materials:             | Yes                          |
| Colour:                              | Hacienda Black               |
| Construction Method:                 | Cam & Wood Dowel             |
| Construction Type:                   | Rigid                        |
| Cabinet Finish:                      | MFC Textured Woodgrain       |
| Fascia Finish:                       | MFC Textured Woodgrain       |
| Cabinet Thickness (mm):              | 18                           |
| Fascia Thickness (mm):               | 18                           |
| Drawer Included:                     | No                           |
| Drawer Type:                         | Not Applicable               |
| No of Shelves:                       | 0                            |
| Hinge Type:                          | 95 Degree Clip-On Soft Close |
| Hinge Included:                      | Yes, Supplied                |
| Adjustable Legs:                     | No, Not Required             |
| Fixings Included:                    | Yes                          |
| Handle Style:                        | Contemporary                 |
| Waste Shroud:                        | No                           |
| Handle Included:                     | Yes, Supplied                |