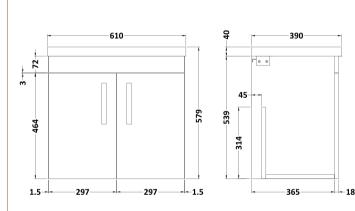

## **Packaging Details**

Barcode: 5056211817109

Sales Code: MOD653 Description: 600 Wall Hung 2-Door Basin Unit

| <b>Product Dimensions</b>            |                              |
|--------------------------------------|------------------------------|
| Height (mm):                         | 540                          |
| Width (mm):                          | 600                          |
| Depth (mm):                          | 383                          |
| Nett Weight (kg):                    | 12.5                         |
| Packaging Dimensions                 |                              |
| Height (mm):                         | 405                          |
| Width (mm):                          | 620                          |
| Depth (mm):                          | 560                          |
| Gross Weight (kg):                   | 13                           |
| Packaging Data                       |                              |
| Box Colour:                          | Brown Cardboard Box          |
| Box Qty:                             | 1                            |
| Label Size:                          | 100 x 50                     |
| Label Colour:                        | White Label                  |
| Label Qty:                           | 2                            |
| <b>Outer Box Dimensions (If Appl</b> | icable)                      |
| Height (mm):                         |                              |
| Width (mm):                          |                              |
| Depth (mm):                          |                              |
| Gross Weight (kg):                   |                              |
| Barcode:                             | 5056211816287                |
| <b>Product Details</b>               |                              |
| Country of Origin:                   | United Kingdom               |
| Fitting Instruction:                 | No                           |
| CE Certification:                    | N/A                          |
| FSC Certified Materials:             | Yes                          |
| Colour:                              | Hacienda Black               |
| Construction Method:                 | Cam & Wood Dowel             |
| Construction Type:                   | Rigid                        |
| Cabinet Finish:                      | MFC Textured Woodgrain       |
| Fascia Finish:                       | MFC Textured Woodgrain       |
| Cabinet Thickness (mm):              | 18                           |
| Fascia Thickness (mm):               | 18                           |
| Drawer Included:                     | No                           |
| Drawer Type:                         | Not Applicable               |
| No of Shelves:                       | 0                            |
| Hinge Type:                          | 95 Degree Clip-On Soft Close |
| Hinge Included:                      | Yes, Supplied                |
| Adjustable Legs:                     | No, Not Required             |
| Fixings Included:                    | Yes                          |
| Handle Style:                        | Contemporary                 |
| Waste Shroud:                        | No                           |
| Handle Included:                     | Yes, Supplied                |

D-Shape

Handle Type:

Sales Code: NVM013 Description: 600 Mid-Edged Basin 1 Th

| Product Dime        | nsions                                                                                                 |
|---------------------|--------------------------------------------------------------------------------------------------------|
| Height (mm):        | 180                                                                                                    |
| Width (mm):         | 610                                                                                                    |
| Depth (mm):         | 390                                                                                                    |
| Nett Weight (kg):   | : 11                                                                                                   |
| Packaging Din       | nensions                                                                                               |
| Height (mm):        | 200                                                                                                    |
| Width (mm):         | 410                                                                                                    |
| Depth (mm):         | 630                                                                                                    |
| Gross Weight (kg    | 11                                                                                                     |
| Packaging Dat       | a                                                                                                      |
| Box Colour:         | Brown Cardboard Box - Printed                                                                          |
| Box Qty:            | 1                                                                                                      |
| Label Size:         | 100 x 50                                                                                               |
| Label Colour:       | White Label                                                                                            |
| Label Qty:          | 2                                                                                                      |
| Outer Box Din       | nensions (If Applicable)                                                                               |
| Height (mm):        |                                                                                                        |
| Width (mm):         |                                                                                                        |
| Depth (mm):         |                                                                                                        |
| Gross Weight (kg    | t):                                                                                                    |
| Barcode:            | 5055369043415                                                                                          |
| Product Detail      | ls                                                                                                     |
| Country of Origin   | n: China                                                                                               |
| Fitting Instruction | n: No                                                                                                  |
| Certification:      | CE: No WRAS: N/A WRAS No: N/A                                                                          |
| Product Material:   | Vitreous China                                                                                         |
| Fixing Supplied:    | No                                                                                                     |
| Pans/Bidets:        | Trap Style: Not Applicable Includes Seat: Not Applicable                                               |
| Seats:              | Seat Type: Not Applicable Material: Not Applicable                                                     |
| Seats:              | Seat Type: Not Applicable Material: Not Applicable Function: Not Applicable Hinge Type: Not Applicable |
|                     | Hinge Material: Not Applicable  Hinge Material: Not Applicable                                         |
|                     | Tringe Material. Not Applicable                                                                        |
| Cisterns:           | Operating Type: Not Applicable Fittings: Not Applicable                                                |
|                     | Lever Type: Not Applicable                                                                             |
|                     |                                                                                                        |
| Basins:             | Tap Hole: One Taphole Chain Stay Hole: No                                                              |
|                     | Template: Not Required Waste Type Req: Slotted                                                         |
|                     | Overflow Inc: Yes Overflow Cover: Yes                                                                  |
|                     | Inner Bowl Depth (mm): 125mm                                                                           |