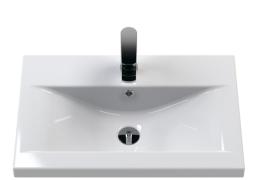

D-Shape

Handle Type:

Sales Code: NVM013 Description: 600 Mid-Edged Basin 1 Th

| Product Dime        | nsions                                                                                                 |
|---------------------|--------------------------------------------------------------------------------------------------------|
| Height (mm):        | 180                                                                                                    |
| Width (mm):         | 610                                                                                                    |
| Depth (mm):         | 390                                                                                                    |
| Nett Weight (kg):   | : 11                                                                                                   |
| Packaging Din       | nensions                                                                                               |
| Height (mm):        | 200                                                                                                    |
| Width (mm):         | 410                                                                                                    |
| Depth (mm):         | 630                                                                                                    |
| Gross Weight (kg    | 11                                                                                                     |
| Packaging Dat       | a                                                                                                      |
| Box Colour:         | Brown Cardboard Box - Printed                                                                          |
| Box Qty:            | 1                                                                                                      |
| Label Size:         | 100 x 50                                                                                               |
| Label Colour:       | White Label                                                                                            |
| Label Qty:          | 2                                                                                                      |
| Outer Box Din       | nensions (If Applicable)                                                                               |
| Height (mm):        |                                                                                                        |
| Width (mm):         |                                                                                                        |
| Depth (mm):         |                                                                                                        |
| Gross Weight (kg    | t):                                                                                                    |
| Barcode:            | 5055369043415                                                                                          |
| Product Detail      | ls                                                                                                     |
| Country of Origin   | n: China                                                                                               |
| Fitting Instruction | n: No                                                                                                  |
| Certification:      | CE: No WRAS: N/A WRAS No: N/A                                                                          |
| Product Material:   | Vitreous China                                                                                         |
| Fixing Supplied:    | No                                                                                                     |
| Pans/Bidets:        | Trap Style: Not Applicable Includes Seat: Not Applicable                                               |
| Seats:              | Seat Type: Not Applicable Material: Not Applicable                                                     |
| Seats:              | Seat Type: Not Applicable Material: Not Applicable Function: Not Applicable Hinge Type: Not Applicable |
|                     | Hinge Material: Not Applicable  Hinge Material: Not Applicable                                         |
|                     | Tringe Material. Not Applicable                                                                        |
| Cisterns:           | Operating Type: Not Applicable Fittings: Not Applicable                                                |
|                     | Lever Type: Not Applicable                                                                             |
|                     |                                                                                                        |
| Basins:             | Tap Hole: One Taphole Chain Stay Hole: No                                                              |
|                     | Template: Not Required Waste Type Req: Slotted                                                         |
|                     | Overflow Inc: Yes Overflow Cover: Yes                                                                  |
|                     | Inner Bowl Depth (mm): 125mm                                                                           |