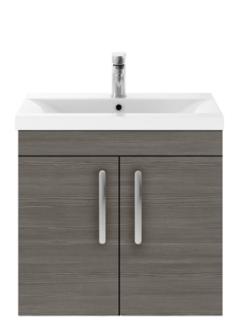

## TECHNICAL DATA SHEET

## ROXOR

Sales Code: ATH093A Description: 600 Wh 2-Door Vanity & Basin 1





## **Packaging Details**

Barcode: 5056211817116

Sales Code: MOD553 Description: 600 Wall Hung 2-Door Basin Unit







| <b>Product Dimensions</b>            |                              |
|--------------------------------------|------------------------------|
| Height (mm):                         | 540                          |
| Width (mm):                          | 600                          |
| Depth (mm):                          | 383                          |
| Nett Weight (kg):                    | 12.5                         |
| Packaging Dimensions                 |                              |
| Height (mm):                         | 405                          |
| Width (mm):                          | 620                          |
| Depth (mm):