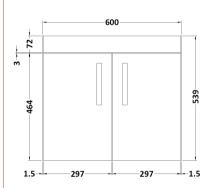

## **Packaging Details**

Barcode: 5056211817116

Sales Code: MOD553 Description: 600 Wall Hung 2-Door Basin Unit

| <b>Product Dimensions</b>            |                              |
|--------------------------------------|------------------------------|
| Height (mm):                         | 540                          |
| Width (mm):                          | 600                          |
| Depth (mm):                          | 383                          |
| Nett Weight (kg):                    | 12.5                         |
| Packaging Dimensions                 |                              |
| Height (mm):                         | 405                          |
| Width (mm):                          | 620                          |
| Depth (mm):                          | 560                          |
| Gross Weight (kg):                   | 13                           |
| Packaging Data                       |                              |
| Box Colour:                          | Brown Cardboard Box          |
| Box Qty:                             | 1                            |
| Label Size:                          | 100 x 50                     |
| Label Colour:                        | White Label                  |
| Label Qty:                           | 2                            |
| <b>Outer Box Dimensions (If Appl</b> | icable)                      |
| Height (mm):                         |                              |
| Width (mm):                          |                              |
| Depth (mm):                          |                              |
| Gross Weight (kg):                   |                              |
| Barcode:                             | 5056211816294                |
| <b>Product Details</b>               |                              |
| Country of Origin:                   | United Kingdom               |
| Fitting Instruction:                 | No                           |
| CE Certification:                    | N/A                          |
| FSC Certified Materials:             | Yes                          |
| Colour:                              | Brown Grey Avola             |
| Construction Method:                 | Cam & Wood Dowel             |
| Construction Type:                   | Rigid                        |
| Cabinet Finish:                      | MFC Textured Woodgrain       |
| Fascia Finish:                       | MFC Textured Woodgrain       |
| Cabinet Thickness (mm):              | 18                           |
| Fascia Thickness (mm):               | 18                           |
| Drawer Included:                     | No                           |
| Drawer Type:                         | Not Applicable               |
| No of Shelves:                       | 0                            |
| Hinge Type:                          | 95 Degree Clip-On Soft Close |
| Hinge Included:                      | Yes, Supplied                |
| Adjustable Legs:                     | No, Not Required             |
| Fixings Included:                    | Yes                          |
| Handle Style:                        | Contemporary                 |
| Waste Shroud:                        | No                           |
| Handle Included:                     | Yes, Supplied                |