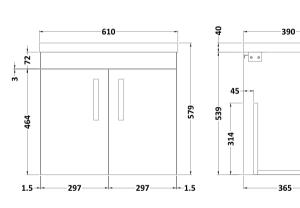

## **Packaging Details**

Barcode: 5056211817116

Sales Code: MOD553 Description: 600 Wall Hung 2-Door Basin Unit

| <b>Product Dimensions</b>            |                              |
|--------------------------------------|------------------------------|
| Height (mm):                         | 540                          |
| Width (mm):                          | 600                          |
| Depth (mm):                          | 383                          |
| Nett Weight (kg):                    | 12.5                         |
| Packaging Dimensions                 |                              |
| Height (mm):                         | 405                          |
| Width (mm):                          | 620                          |
| Depth (mm):                          | 560                          |
| Gross Weight (kg):                   | 13                           |
| Packaging Data                       |                              |
| Box Colour:                          | Brown Cardboard Box          |
| Box Qty:                             | 1                            |
| Label Size:                          | 100 x 50                     |
| Label Colour:                        | White Label                  |
| Label Qty:                           | 2                            |
| <b>Outer Box Dimensions (If Appl</b> | icable)                      |
| Height (mm):                         |                              |
| Width (mm):                          |                              |
| Depth (mm):                          |                              |
| Gross Weight (kg):                   |                              |
| Barcode:                             | 5056211816294                |
| <b>Product Details</b>               |                              |
| Country of Origin:                   | United Kingdom               |
| Fitting Instruction:                 | No                           |
| CE Certification:                    | N/A                          |
| FSC Certified Materials:             | Yes                          |
| Colour:                              | Brown Grey Avola             |
| Construction Method:                 | Cam & Wood Dowel             |
| Construction Type:                   | Rigid                        |
| Cabinet Finish:                      | MFC Textured Woodgrain       |
| Fascia Finish:                       | MFC Textured Woodgrain       |
| Cabinet Thickness (mm):              | 18                           |
| Fascia Thickness (mm):               | 18                           |
| Drawer Included:                     | No                           |
| Drawer Type:                         | Not Applicable               |
| No of Shelves:                       | 0                            |
| Hinge Type:                          | 95 Degree Clip-On Soft Close |
| Hinge Included:                      | Yes, Supplied                |
| Adjustable Legs:                     | No, Not Required             |
| Fixings Included:                    | Yes                          |
| Handle Style:                        | Contemporary                 |
| Waste Shroud:                        | No                           |
| Handle Included:                     | Yes, Supplied                |

D-Shape

Handle Type:

Sales Code: NVM013 Description: 600 Mid-Edged Basin 1 Th

| Product Dime        | nsions                                                                                                 |
|---------------------|--------------------------------------------------------------------------------------------------------|
| Height (mm):        | 180                                                                                                    |
| Width (mm):         | 610                                                                                                    |
| Depth (mm):         | 390                                                                                                    |
| Nett Weight (kg):   | : 11                                                                                                   |
| Packaging Din       | nensions                                                                                               |
| Height (mm):        | 200                                                                                                    |
| Width (mm):         | 410                                                                                                    |
| Depth (mm):         | 630                                                                                                    |
| Gross Weight (kg    | 11                                                                                                     |
| Packaging Dat       | a                                                                                                      |
| Box Colour:         | Brown Cardboard Box - Printed                                                                          |
| Box Qty:            | 1                                                                                                      |
| Label Size:         | 100 x 50                                                                                               |
| Label Colour:       | White Label                                                                                            |
| Label Qty:          | 2                                                                                                      |
| Outer Box Din       | nensions (If Applicable)                                                                               |
| Height (mm):        |                                                                                                        |
| Width (mm):         |                                                                                                        |
| Depth (mm):         |                                                                                                        |
| Gross Weight (kg    | t):                                                                                                    |
| Barcode:            | 5055369043415                                                                                          |
| Product Detail      | ls                                                                                                     |
| Country of Origin   | n: China                                                                                               |
| Fitting Instruction | n: No                                                                                                  |
| Certification:      | CE: No WRAS: N/A WRAS No: N/A                                                                          |
| Product Material:   | Vitreous China                                                                                         |
| Fixing Supplied:    | No                                                                                                     |
| Pans/Bidets:        | Trap Style: Not Applicable Includes Seat: Not Applicable                                               |
| Seats:              | Seat Type: Not Applicable Material: Not Applicable                                                     |
| Seats:              | Seat Type: Not Applicable Material: Not Applicable Function: Not Applicable Hinge Type: Not Applicable |
|                     | Hinge Material: Not Applicable  Hinge Material: Not Applicable                                         |
|                     | Tringe Material. Not Applicable                                                                        |
| Cisterns:           | Operating Type: Not Applicable Fittings: Not Applicable                                                |
|                     | Lever Type: Not Applicable                                                                             |
|                     |                                                                                                        |
| Basins:             | Tap Hole: One Taphole Chain Stay Hole: No                                                              |
|                     | Template: Not Required Waste Type Req: Slotted                                                         |
|                     | Overflow Inc: Yes Overflow Cover: Yes                                                                  |
|                     | Inner Bowl Depth (mm): 125mm                                                                           |