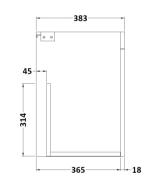

## **Packaging Details**

Barcode: 5056211817116

Sales Code: MOD553 Description: 600 Wall Hung 2-Door Basin Unit

| <b>Product Dimensions</b>            |                              |
|--------------------------------------|------------------------------|
| Height (mm):                         | 540                          |
| Width (mm):                          | 600                          |
| Depth (mm):                          | 383                          |
| Nett Weight (kg):                    | 12.5                         |
| Packaging Dimensions                 |                              |
| Height (mm):                         | 405                          |
| Width (mm):                          | 620                          |
| Depth (mm):                          | 560                          |
| Gross Weight (kg):                   | 13                           |
| Packaging Data                       |                              |
| Box Colour:                          | Brown Cardboard Box          |
| Box Qty:                             | 1                            |
| Label Size:                          | 100 x 50                     |
| Label Colour:                        | White Label                  |
| Label Qty:                           | 2                            |
| <b>Outer Box Dimensions (If Appl</b> | icable)                      |
| Height (mm):                         |                              |
| Width (mm):                          |                              |
| Depth (mm):                          |                              |
| Gross Weight (kg):                   |                              |
| Barcode:                             | 5056211816294                |
| <b>Product Details</b>               |                              |
| Country of Origin:                   | United Kingdom               |
| Fitting Instruction:                 | No                           |
| CE Certification:                    | N/A                          |
| FSC Certified Materials:             | Yes                          |
| Colour:                              | Brown Grey Avola             |
| Construction Method:                 | Cam & Wood Dowel             |
| Construction Type:                   | Rigid                        |
| Cabinet Finish:                      | MFC Textured Woodgrain       |
| Fascia Finish:                       | MFC Textured Woodgrain       |
| Cabinet Thickness (mm):              | 18                           |
| Fascia Thickness (mm):               | 18                           |
| Drawer Included:                     | No                           |
| Drawer Type:                         | Not Applicable               |
| No of Shelves:                       | 0                            |
| Hinge Type:                          | 95 Degree Clip-On Soft Close |
| Hinge Included:                      | Yes, Supplied                |
| Adjustable Legs:                     | No, Not Required             |
| Fixings Included:                    | Yes                          |
| Handle Style:                        | Contemporary                 |
| Waste Shroud:                        | No                           |
| Handle Included:                     | Yes, Supplied                |