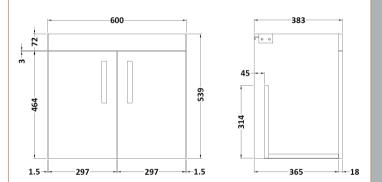

## TECHNICAL DATA SHEET

ROXOR

Sales Code: MOD553

Description: 600 Wall Hung 2-Door Basin Unit

| Product Dimensions         |                              |  |  |
|----------------------------|------------------------------|--|--|
| Height (mm):               | 540                          |  |  |
| Width (mm):                | 600                          |  |  |
| Depth (mm):                | 383                          |  |  |
| Nett Weight (kg):          | 12.5                         |  |  |
| Packaging Dimensions       |                              |  |  |
| Height (mm):               | 405                          |  |  |
| Width (mm):                | 620                          |  |  |
| Depth (mm):                | 560                          |  |  |
| Gross Weight (kg):         | 13                           |  |  |
| Packaging Data             |                              |  |  |
| Box Colour:                | Brown Cardboard Box          |  |  |
| Box Qty:                   | 1                            |  |  |
| Label Size:                | 100 x 50                     |  |  |
| Label Colour:              | White Label                  |  |  |
| Label Qty:                 | 2                            |  |  |
| Outer Box Dimensions (If A | Applicable)                  |  |  |
| Height (mm):               | - <b>FF</b>                  |  |  |
| Width (mm):                |                              |  |  |
| Depth (mm):                |                              |  |  |
| Gross Weight (kg):         |                              |  |  |
| Barcode:                   | 5056211816294                |  |  |
| Product Details            |                              |  |  |
| Country of Origin:         | United Kingdom               |  |  |
| Fitting Instruction:       | No                           |  |  |
| CE Certification:          | N/A                          |  |  |
| FSC Certified Materials:   | Yes                          |  |  |
| Colour:                    | Brown Grey Avola             |  |  |
| Construction Method:       | Cam & Wood Dowel             |  |  |
| Construction Type:         | Rigid                        |  |  |
| Cabinet Finish:            | MFC Textured Woodgrain       |  |  |
| Fascia Finish:             | MFC Textured Woodgrain       |  |  |
| Cabinet Thickness (mm):    | 18                           |  |  |
| Fascia Thickness (mm):     | 18                           |  |  |
| Drawer Included:           | No                           |  |  |
| Drawer Type:               | Not Applicable               |  |  |
| No of Shelves:             | 0                            |  |  |
| Hinge Type:                | 95 Degree Clip-On Soft Close |  |  |
| Hinge Included:            | Yes, Supplied                |  |  |
| Adjustable Legs:           | No, Not Required             |  |  |
| Fixings Included:          | Yes                          |  |  |
| Handle Style:              | Contemporary                 |  |  |
| Waste Shroud:              | No                           |  |  |
| Handle Included:           | Yes, Supplied                |  |  |
| Handle Type:               | D-Shape                      |  |  |