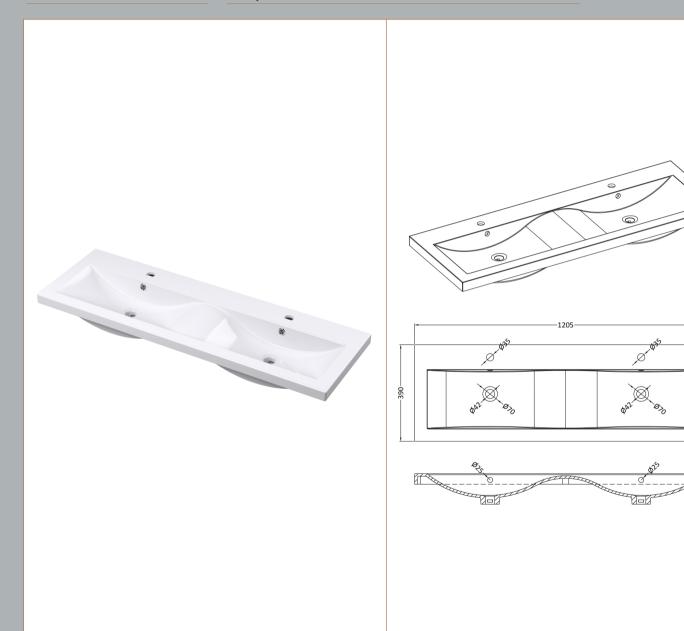

ROXOR

Ø

 $\bigotimes$ `Øzo

40

Sales Code: CBM424

**Description:** Double Ceramic Basin 1208X392

| Product Dime        | isions                                                                                |             |                               |  |  |
|---------------------|---------------------------------------------------------------------------------------|-------------|-------------------------------|--|--|
| Height (mm):        | leight (mm):                                                                          |             | 390                           |  |  |
| Width (mm):         | Width (mm):                                                                           |             |                               |  |  |
| Depth (mm):         |                                                                                       | 175         |                               |  |  |
| Nett Weight (kg):   |                                                                                       | 27          |                               |  |  |
| Packaging Din       | nensions                                                                              |             |                               |  |  |
| Height (mm):        | nt (mm):                                                                              |             | 205                           |  |  |
| Width (mm):         |                                                                                       | 1270        | 1270                          |  |  |
| Depth (mm):         |                                                                                       | 510         | 510                           |  |  |
| Gross Weight (kg    | ;):                                                                                   | 27          |                               |  |  |
| Packaging Dat       | a                                                                                     |             |                               |  |  |
| Box Colour:         |                                                                                       | Brown Ca    | ardboard Box - Printed        |  |  |
| Box Qty:            |                                                                                       | 1           | 1                             |  |  |
| Label Size:         |                                                                                       | 100 x 5     | 100 x 50                      |  |  |
| Label Colour:       | our:                                                                                  |             | White Label                   |  |  |
| Label Qty:          |                                                                                       | 2           | 2                             |  |  |
| Outer Box Din       | nensions (If Ar                                                                       | oplicable)  |                               |  |  |
| Height (mm):        |                                                                                       | 1 /         |                               |  |  |
| Width (mm):         |                                                                                       |             |                               |  |  |
| Depth (mm):         |                                                                                       |             |                               |  |  |
| Gross Weight (kg    | :):                                                                                   |             |                               |  |  |
| Barcode:            |                                                                                       | 50562118    | 375826                        |  |  |
| Product Detail      | s                                                                                     |             |                               |  |  |
| Country of Origin   | 1:                                                                                    | China       |                               |  |  |
| Fitting Instruction |                                                                                       | No          |                               |  |  |
| Certification:      | CE: No                                                                                | WRAS: N     | J/A WRAS No: N/A              |  |  |
| Product Material:   |                                                                                       |             |                               |  |  |
| Fixing Supplied:    |                                                                                       | No          |                               |  |  |
|                     |                                                                                       |             |                               |  |  |
| Pans/Bidets:        | Trap Style: Not                                                                       | Applicable  | Includes Seat: Not Applicable |  |  |
| Seats:              | Seat Type: Not                                                                        | Applicable  | Material: Not Applicable      |  |  |
|                     | Function: Not Applicable Hinge Type: Not Applicable                                   |             |                               |  |  |
|                     | Hinge Material: Not Applicable                                                        |             |                               |  |  |
| Cisterns:           | Operating Type:                                                                       | Not Applica | ble Fittings: Not Applicable  |  |  |
| Cisterns.           | Operating Type: Not Applicable Fittings: Not Applicable<br>Lever Type: Not Applicable |             |                               |  |  |
|                     | Level Type. No                                                                        |             |                               |  |  |
| Basins:             | Tap Hole: Two                                                                         | Tapholes    | Chain Stay Hole: No           |  |  |
|                     | Template: Not Required                                                                |             | Waste Type Req: Slotted       |  |  |
|                     | Overflow Inc: Yes                                                                     |             | Overflow Cover: Yes           |  |  |
|                     | Inner Bowl Depth (mm): 103 mm                                                         |             |                               |  |  |