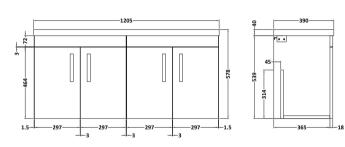

## TECHNICAL DATA SHEET

ROXOR

Sales Code: MOD553

Description: 600 Wall Hung 2-Door Basin Unit

| Product Dimensions         |                              |  |  |
|----------------------------|------------------------------|--|--|
| Height (mm):               | 540                          |  |  |
| Width (mm):                | 600                          |  |  |
| Depth (mm):                | 383                          |  |  |
| Nett Weight (kg):          | 12.5                         |  |  |
| Packaging Dimensions       |                              |  |  |
| Height (mm):               | 405                          |  |  |
| Width (mm):                | 620                          |  |  |
| Depth (mm):                | 560                          |  |  |
| Gross Weight (kg):         | 13                           |  |  |
| Packaging Data             |                              |  |  |
| Box Colour:                | Brown Cardboard Box          |  |  |
| Box Qty:                   | 1                            |  |  |
| Label Size:                | 100 x 50                     |  |  |
| Label Colour:              | White Label                  |  |  |
| Label Qty:                 | 2                            |  |  |
| Outer Box Dimensions (If A | Applicable)                  |  |  |
| Height (mm):               | - <b>FF</b>                  |  |  |
| Width (mm):                |                              |  |  |
| Depth (mm):                |                              |  |  |
| Gross Weight (kg):         |                              |  |  |
| Barcode:                   | 5056211816294                |  |  |
| Product Details            |                              |  |  |
| Country of Origin:         | United Kingdom               |  |  |
| Fitting Instruction:       | No                           |  |  |
| CE Certification:          | N/A                          |  |  |
| FSC Certified Materials:   | Yes                          |  |  |
| Colour:                    | Brown Grey Avola             |  |  |
| Construction Method:       | Cam & Wood Dowel             |  |  |
| Construction Type:         | Rigid                        |  |  |
| Cabinet Finish:            | MFC Textured Woodgrain       |  |  |
| Fascia Finish:             | MFC Textured Woodgrain       |  |  |
| Cabinet Thickness (mm):    | 18                           |  |  |
| Fascia Thickness (mm):     | 18                           |  |  |
| Drawer Included:           | No                           |  |  |
| Drawer Type:               | Not Applicable               |  |  |
| No of Shelves:             | 0                            |  |  |
| Hinge Type:                | 95 Degree Clip-On Soft Close |  |  |
| Hinge Included:            | Yes, Supplied                |  |  |
| Adjustable Legs:           | No, Not Required             |  |  |
| Fixings Included:          | Yes                          |  |  |
| Handle Style:              | Contemporary                 |  |  |
| Waste Shroud:              | No                           |  |  |
| Handle Included:           | Yes, Supplied                |  |  |
| Handle Type:               | D-Shape                      |  |  |