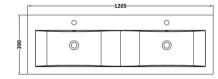

ROXOR

Ø

 $\bigotimes$ `Øzo

40

Sales Code: CBM424

**Description:** Double Ceramic Basin 1208X392

| Product Dime        | isions                                                                                |             |                               |  |  |
|---------------------|---------------------------------------------------------------------------------------|-------------|-------------------------------|--|--|
| Height (mm):        | leight (mm):                                                                          |             | 390                           |  |  |
| Width (mm):         | Width (mm):                                                                           |             |                               |  |  |
| Depth (mm):         |                                                                                       | 175         |                               |  |  |
| Nett Weight (kg):   |                                                                                       | 27          |                               |  |  |
| Packaging Din       | nensions                                                                              |             |                               |  |  |
| Height (mm):        | nt (mm):                                                                              |             | 205                           |  |  |
| Width (mm):         |                                                                                       | 1270        | 1270                          |  |  |
| Depth (mm):         |                                                                                       | 510         | 510                           |  |  |
| Gross Weight (kg    | ;):                                                                                   | 27          |                               |  |  |
| Packaging Dat       | a                                                                                     |             |                               |  |  |
| Box Colour:         |                                                                                       | Brown Ca    | ardboard Box - Printed        |  |  |
| Box Qty:            |                                                                                       | 1           | 1                             |  |  |
| Label Size:         |                                                                                       | 100 x 5     | 100 x 50                      |  |  |
| Label Colour:       | our:                                                                                  |             | White Label                   |  |  |
| Label Qty:          |                                                                                       | 2           | 2                             |  |  |
| Outer Box Din       | nensions (If Ar                                                                       | oplicable)  |                               |  |  |
| Height (mm):        |                                                                                       | 1 /         |                               |  |  |
| Width (mm):         |                                                                                       |             |                               |  |  |
| Depth (mm):         |                                                                                       |             |                               |  |  |
| Gross Weight (kg    | :):                                                                                   |             |                               |  |  |
| Barcode:            |                                                                                       | 50562118    | 375826                        |  |  |
| Product Detail      | s                                                                                     |             |                               |  |  |
| Country of Origin   | 1:                                                                                    | China       |                               |  |  |
| Fitting Instruction |                                                                                       | No          |                               |  |  |
| Certification:      | CE: No                                                                                | WRAS: N     | J/A WRAS No: N/A              |  |  |
| Product Material:   |                                                                                       |             |                               |  |  |
| Fixing Supplied:    |                                                                                       | No          |                               |  |  |
|                     |                                                                                       |             |                               |  |  |
| Pans/Bidets:        | Trap Style: Not                                                                       | Applicable  | Includes Seat: Not Applicable |  |  |
| Seats:              | Seat Type: Not                                                                        | Applicable  | Material: Not Applicable      |  |  |
|                     | Function: Not Applicable Hinge Type: Not Applicable                                   |             |                               |  |  |
|                     | Hinge Material: Not Applicable                                                        |             |                               |  |  |
| Cisterns:           | Operating Type:                                                                       | Not Applica | ble Fittings: Not Applicable  |  |  |
| Cisterns.           | Operating Type: Not Applicable Fittings: Not Applicable<br>Lever Type: Not Applicable |             |                               |  |  |
|                     | Level Type. No                                                                        |             |                               |  |  |
| Basins:             | Tap Hole: Two                                                                         | Tapholes    | Chain Stay Hole: No           |  |  |
|                     | Template: Not Required                                                                |             | Waste Type Req: Slotted       |  |  |
|                     | Overflow Inc: Yes                                                                     |             | Overflow Cover: Yes           |  |  |
|                     | Inner Bowl Depth (mm): 103 mm                                                         |             |                               |  |  |