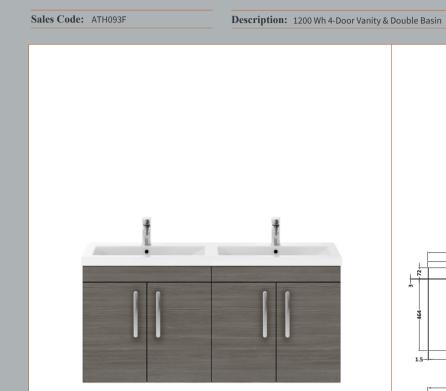

ROXOR

Ø

 $\bigotimes$ `Øzo

40

Sales Code: CBM424

**Description:** Double Ceramic Basin 1208X392

| Product Dime        | isions                                                                                |             |                               |  |  |
|---------------------|---------------------------------------------------------------------------------------|-------------|-------------------------------|--|--|
| Height (mm):        | leight (mm):                                                                          |             | 390                           |  |  |
| Width (mm):         | Width (mm):                                                                           |             |                               |  |  |
| Depth (mm):         |                                                                                       | 175         |                               |  |  |
| Nett Weight (kg):   |                                                                                       | 27          |                               |  |  |
| Packaging Din       | nensions                                                                              |             |                               |  |  |
| Height (mm):        | nt (mm):                                                                              |             | 205                           |  |  |
| Width (mm):         |                                                                                       | 1270        | 1270                          |  |  |
| Depth (mm):         |                                                                                       | 510         | 510                           |  |  |
| Gross Weight (kg    | ;):                                                                                   | 27          |                               |  |  |
| Packaging Dat       | a                                                                                     |             |                               |  |  |
| Box Colour:         |                                                                                       | Brown Ca    | ardboard Box - Printed        |  |  |
| Box Qty:            |                                                                                       | 1           | 1                             |  |  |
| Label Size:         |                                                                                       | 100 x 5     | 100 x 50                      |  |  |
| Label Colour:       | our:                                                                                  |             | White Label                   |  |  |
| Label Qty:          |                                                                                       | 2           | 2                             |  |  |
| Outer Box Din       | nensions (If Ar                                                                       | oplicable)  |                               |  |  |
| Height (mm):        |                                                                                       | 1 /         |                               |  |  |
| Width (mm):         |                                                                                       |             |                               |  |  |
| Depth (mm):         |                                                                                       |             |                               |  |  |
| Gross Weight (kg    | :):                                                                                   |             |                               |  |  |
| Barcode:            |                                                                                       | 50562118    | 375826                        |  |  |
| Product Detail      | s                                                                                     |             |                               |  |  |
| Country of Origin   | 1:                                                                                    | China       |                               |  |  |
| Fitting Instruction |                                                                                       | No          |                               |  |  |
| Certification:      | CE: No                                                                                | WRAS: N     | J/A WRAS No: N/A              |  |  |
| Product Material:   |                                                                                       |             |                               |  |  |
| Fixing Supplied:    |                                                                                       | No          |                               |  |  |
|                     |                                                                                       |             |                               |  |  |
| Pans/Bidets:        | Trap Style: Not                                                                       | Applicable  | Includes Seat: Not Applicable |  |  |
| Seats:              | Seat Type: Not                                                                        | Applicable  | Material: Not Applicable      |  |  |
|                     | Function: Not Applicable Hinge Type: Not Applicable                                   |             |                               |  |  |
|                     | Hinge Material: Not Applicable                                                        |             |                               |  |  |
| Cisterns:           | Operating Type:                                                                       | Not Applica | ble Fittings: Not Applicable  |  |  |
| Cisterns.           | Operating Type: Not Applicable Fittings: Not Applicable<br>Lever Type: Not Applicable |             |                               |  |  |
|                     | Level Type. No                                                                        |             |                               |  |  |
| Basins:             | Tap Hole: Two                                                                         | Tapholes    | Chain Stay Hole: No           |  |  |
|                     | Template: Not Required                                                                |             | Waste Type Req: Slotted       |  |  |
|                     | Overflow Inc: Yes                                                                     |             | Overflow Cover: Yes           |  |  |
|                     | Inner Bowl Depth (mm): 103 mm                                                         |             |                               |  |  |