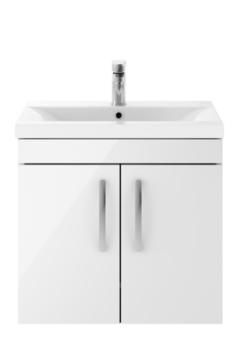

## TECHNICAL DATA SHEET

## ROXOR

Sales Code: ATH095A Description: 600 Wh 2-Door Vanity & Basin 1





## **Packaging Details**

Barcode: 5056211817130

Sales Code: MOE153 Description: 600 Wall Hung 2-Door Basin Unit







| Product Dimensions         |                              |
|----------------------------|------------------------------|
| Height (mm):               | 540                          |
| Width (mm):                | 600                          |
| Depth (mm):                | 383                          |
| Nett Weight (kg):          | 12.5                         |
| Packaging Dimensions       |                              |
| Height (mm):               | 405                          |
| Width (mm):                | 620                          |
| Depth (mm):                | 560                          |
| Gross Weight (kg):         | 13