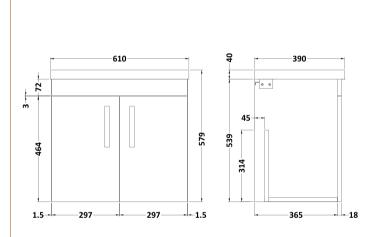

## **Packaging Details**

Barcode: 5056211817130

Sales Code: MOE153 Description: 600 Wall Hung 2-Door Basin Unit

| Product Dimensions         |                              |
|----------------------------|------------------------------|
| Height (mm):               | 540                          |
| Width (mm):                | 600                          |
| Depth (mm):                | 383                          |
| Nett Weight (kg):          | 12.5                         |
| Packaging Dimensions       |                              |
| Height (mm):               | 405                          |
| Width (mm):                | 620                          |
| Depth (mm):                | 560                          |
| Gross Weight (kg):         | 13                           |
| Packaging Data             |                              |
| Box Colour:                | Brown Cardboard Box          |
| Box Qty:                   | 1                            |
| Label Size:                | 0 x 0                        |
| Label Colour:              | White Label                  |
| Label Oty:                 | 0                            |
| Outer Box Dimensions (If A | <del>`</del>                 |
|                            | pplicable                    |
| Height (mm): Width (mm):   |                              |
|                            |                              |
| Depth (mm):                |                              |
| Gross Weight (kg):         | E0EC21101C217                |
| Barcode:                   | 5056211816317                |
| Product Details            |                              |
| Country of Origin:         | China                        |
| Fitting Instruction:       | No                           |
| CE Certification:          | N/A                          |
| FSC Certified Materials:   | Yes                          |
| Colour:                    | Gloss White                  |
| Construction Method:       | Cam & Wood Dowel             |
| Construction Type:         | Rigid                        |
| Cabinet Finish:            | MFC Painted Gloss            |
| Fascia Finish:             | MFC Painted Gloss            |
| Cabinet Thickness (mm):    | 16                           |
| Fascia Thickness (mm):     | 18                           |
| Drawer Included:           | No                           |
| Drawer Type:               | Not Applicable               |
| No of Shelves:             | 0                            |
| Hinge Type:                | 95 Degree Clip-On Soft Close |
| Hinge Included:            | Yes, Supplied                |
| Adjustable Legs:           | No, Not Required             |
| Fixings Included:          | Yes                          |
| Handle Style:              | Contemporary                 |
| Waste Shroud:              | No                           |
| Handle Included:           | Yes, Supplied                |
| Handle Type:               | res, supplied                |

Sales Code: NVM013 Description: 600 Mid-Edged Basin 1 Th

| Product Dime        | nsions                                                                                                 |  |
|---------------------|--------------------------------------------------------------------------------------------------------|--|
| Height (mm):        | 180                                                                                                    |  |
| Width (mm):         | 610                                                                                                    |  |
| Depth (mm):         | 390                                                                                                    |  |
| Nett Weight (kg):   | : 11                                                                                                   |  |
| Packaging Din       | nensions                                                                                               |  |
| Height (mm):        | 200                                                                                                    |  |
| Width (mm):         | 410                                                                                                    |  |
| Depth (mm):         | 630                                                                                                    |  |
| Gross Weight (kg    | 11                                                                                                     |  |
| Packaging Dat       | a                                                                                                      |  |
| Box Colour:         | Brown Cardboard Box - Printed                                                                          |  |
| Box Qty:            | 1                                                                                                      |  |
| Label Size:         | 100 x 50                                                                                               |  |
| Label Colour:       | White Label                                                                                            |  |
| Label Qty:          | 2                                                                                                      |  |
| Outer Box Din       | nensions (If Applicable)                                                                               |  |
| Height (mm):        |                                                                                                        |  |
| Width (mm):         |                                                                                                        |  |
| Depth (mm):         |                                                                                                        |  |
| Gross Weight (kg    | t):                                                                                                    |  |
| Barcode:            | 5055369043415                                                                                          |  |
| Product Detail      | ls                                                                                                     |  |
| Country of Origin   | n: China                                                                                               |  |
| Fitting Instruction | n: No                                                                                                  |  |
| Certification:      | CE: No WRAS: N/A WRAS No: N/A                                                                          |  |
| Product Material:   | Vitreous China                                                                                         |  |
| Fixing Supplied:    | No                                                                                                     |  |
| Pans/Bidets:        | Trap Style: Not Applicable Includes Seat: Not Applicable                                               |  |
| Seats:              | Seat Type: Not Applicable Material: Not Applicable                                                     |  |
| Seats:              | Seat Type: Not Applicable Material: Not Applicable Function: Not Applicable Hinge Type: Not Applicable |  |
|                     | Hinge Material: Not Applicable  Hinge Material: Not Applicable                                         |  |
|                     | Tringe Material. Not Applicable                                                                        |  |
| Cisterns:           | Operating Type: Not Applicable Fittings: Not Applicable                                                |  |
|                     | Lever Type: Not Applicable                                                                             |  |
|                     |                                                                                                        |  |
| Basins:             | Tap Hole: One Taphole Chain Stay Hole: No                                                              |  |
|                     | Template: Not Required Waste Type Req: Slotted                                                         |  |
|                     | Overflow Inc: Yes Overflow Cover: Yes                                                                  |  |
|                     | Inner Bowl Depth (mm): 125mm                                                                           |  |