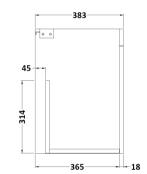

## **Packaging Details**

Barcode: 5056211817130

Sales Code: MOE153 Description: 600 Wall Hung 2-Door Basin Unit

| Product Dimensions         |                              |
|----------------------------|------------------------------|
| Height (mm):               | 540                          |
| Width (mm):                | 600                          |
| Depth (mm):                | 383                          |
| Nett Weight (kg):          | 12.5                         |
| Packaging Dimensions       |                              |
| Height (mm):               | 405                          |
| Width (mm):                | 620                          |
| Depth (mm):                | 560                          |
| Gross Weight (kg):         | 13                           |
| Packaging Data             |                              |
| Box Colour:                | Brown Cardboard Box          |
| Box Qty:                   | 1                            |
| Label Size:                | 0 x 0                        |
| Label Colour:              | White Label                  |
| Label Oty:                 | 0                            |
| Outer Box Dimensions (If A | <del>`</del>                 |
|                            | pplicable                    |
| Height (mm): Width (mm):   |                              |
|                            |                              |
| Depth (mm):                |                              |
| Gross Weight (kg):         | E0EC21101C217                |
| Barcode:                   | 5056211816317                |
| Product Details            |                              |
| Country of Origin:         | China                        |
| Fitting Instruction:       | No                           |
| CE Certification:          | N/A                          |
| FSC Certified Materials:   | Yes                          |
| Colour:                    | Gloss White                  |
| Construction Method:       | Cam & Wood Dowel             |
| Construction Type:         | Rigid                        |
| Cabinet Finish:            | MFC Painted Gloss            |
| Fascia Finish:             | MFC Painted Gloss            |
| Cabinet Thickness (mm):    | 16                           |
| Fascia Thickness (mm):     | 18                           |
| Drawer Included:           | No                           |
| Drawer Type:               | Not Applicable               |
| No of Shelves:             | 0                            |
| Hinge Type:                | 95 Degree Clip-On Soft Close |
| Hinge Included:            | Yes, Supplied                |
| Adjustable Legs:           | No, Not Required             |
| Fixings Included:          | Yes                          |
| Handle Style:              | Contemporary                 |
| Waste Shroud:              | No                           |
| Handle Included:           | Yes, Supplied                |
| Handle Type:               | res, supplied                |