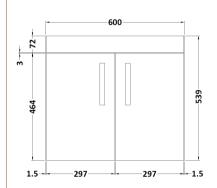

## **Packaging Details**

Barcode: 5056211817130

Sales Code: MOE153 Description: 600 Wall Hung 2-Door Basin Unit

| Product Dimensions         |                              |
|----------------------------|------------------------------|
| Height (mm):               | 540                          |
| Width (mm):                | 600                          |
| Depth (mm):                | 383                          |
| Nett Weight (kg):          | 12.5                         |
| Packaging Dimensions       |                              |
| Height (mm):               | 405                          |
| Width (mm):                | 620                          |
| Depth (mm):                | 560                          |
| Gross Weight (kg):         | 13                           |
| Packaging Data             |                              |
| Box Colour:                | Brown Cardboard Box          |
| Box Qty:                   | 1                            |
| Label Size:                | 0 x 0                        |
| Label Colour:              | White Label                  |
| Label Oty:                 | 0                            |
| Outer Box Dimensions (If A | <del>`</del>                 |
|                            | pplicable                    |
| Height (mm): Width (mm):   |                              |
|                            |                              |
| Depth (mm):                |                              |
| Gross Weight (kg):         | E0EC21101C217                |
| Barcode:                   | 5056211816317                |
| Product Details            |                              |
| Country of Origin:         | China                        |
| Fitting Instruction:       | No                           |
| CE Certification:          | N/A                          |
| FSC Certified Materials:   | Yes                          |
| Colour:                    | Gloss White                  |
| Construction Method:       | Cam & Wood Dowel             |
| Construction Type:         | Rigid                        |
| Cabinet Finish:            | MFC Painted Gloss            |
| Fascia Finish:             | MFC Painted Gloss            |
| Cabinet Thickness (mm):    | 16                           |
| Fascia Thickness (mm):     | 18                           |
| Drawer Included:           | No                           |
| Drawer Type:               | Not Applicable               |
| No of Shelves:             | 0                            |
| Hinge Type:                | 95 Degree Clip-On Soft Close |
| Hinge Included:            | Yes, Supplied                |
| Adjustable Legs:           | No, Not Required             |
| Fixings Included:          | Yes                          |
| Handle Style:              | Contemporary                 |
| Waste Shroud:              | No                           |
| Handle Included:           | Yes, Supplied                |
| Handle Type:               | res, supplied                |