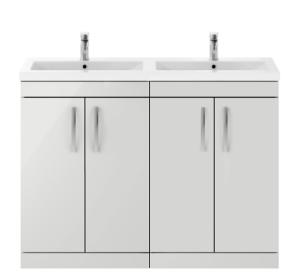

## TECHNICAL DATA SHEET

## ROXOR

Sales Code: ATH107F Description: 1200 Fs 4-Door Vanity & Double Basin





## **Packaging Details**

Barcode: 5056211888895

Sales Code: MOE403 Description: 600 Floor Standing 2-Door Basin Unit







Handle Type:

| <b>Product Dimensions</b> |                              |
|---------------------------|------------------------------|
| Height (mm):              | 865                          |
| Width (mm):               | 600                          |
| Depth (mm):               | 383                          |
| Nett Weight (kg):         | 21                           |
| Packaging Dimensions      |                              |
| Height (mm):              | 405                          |
| Width (mm):               | 620                          |
| Depth (mm):               | 885                          |
| Gross Weight (kg):        | 21.5