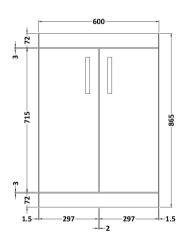

## **Packaging Details**

Barcode: 5056211888895

Sales Code: MOE403 Description: 600 Floor Standing 2-Door Basin Unit

Handle Type:

| <b>Product Dimensions</b> |                              |
|---------------------------|------------------------------|
| Height (mm):              | 865                          |
| Width (mm):               | 600                          |
| Depth (mm):               | 383                          |
| Nett Weight (kg):         | 21                           |
| Packaging Dimensions      |                              |
| Height (mm):              | 405                          |
| Width (mm):               | 620                          |
| Depth (mm):               | 885                          |
| Gross Weight (kg):        | 21.5                         |
| Packaging Data            |                              |
| Box Colour:               | Brown Cardboard Box          |
| Box Qty:                  | 1                            |
| Label Size:               | 100 x 50                     |
| Label Colour:             | White Label                  |
| Label Qty:                | 2                            |
| Outer Box Dimensions (If  | Applicable)                  |
| Height (mm):              | **                           |
| Width (mm):               |                              |
| Depth (mm):               |                              |
| Gross Weight (kg):        |                              |
| Barcode:                  | 5056211847922                |
| Product Details           |                              |
| Country of Origin:        | China                        |
| Fitting Instruction:      | No                           |
| CE Certification:         | N/A                          |
| FSC Certified Materials:  | Yes                          |
| Colour:                   | Gloss Grey Mist              |
| Construction Method:      | Cam & Wood Dowel             |
| Construction Type:        | Rigid                        |
| Cabinet Finish:           | MFC Painted Gloss            |
| Fascia Finish:            | Mdf Painted Gloss            |
| Cabinet Thickness (mm):   | 16                           |
| Fascia Thickness (mm):    | 18                           |
| Drawer Included:          | No                           |
| Drawer Type:              | Not Applicable               |
| No of Shelves:            | 1                            |
| Hinge Type:               | 95 Degree Clip-On Soft Close |
| Hinge Included:           | Yes, Supplied                |
| Adjustable Legs:          | No, Not Required             |
| Fixings Included:         | Yes                          |
| Handle Style:             | Contemporary                 |
| Waste Shroud:             | No                           |
| Handle Included:          | Yes, Supplied                |