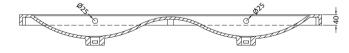

Strap

Sales Code: CBM424 **Description:** Double Ceramic Basin 1208X392

| Product Dime                                                                                  | nsions                                                   |
|-----------------------------------------------------------------------------------------------|----------------------------------------------------------|
| Height (mm):                                                                                  | 390                                                      |
| Width (mm):                                                                                   | 1205                                                     |
| Depth (mm):                                                                                   | 175                                                      |
| Nett Weight (kg):                                                                             | 27                                                       |
| Packaging Din                                                                                 | nensions                                                 |
| Height (mm):                                                                                  | 205                                                      |
| Width (mm):                                                                                   | 1270                                                     |
| Depth (mm):                                                                                   | 510                                                      |
| Gross Weight (kg                                                                              | ): 27                                                    |
| Packaging Dat                                                                                 | a                                                        |
| Box Colour:                                                                                   | Brown Cardboard Box - Printed                            |
| Box Qty:                                                                                      | 1                                                        |
| Label Size:                                                                                   | 100 x 50                                                 |
| Label Colour:                                                                                 | White Label                                              |
| Label Qty:                                                                                    | 2                                                        |
| Outer Box Din                                                                                 | nensions (If Applicable)                                 |
| Height (mm):                                                                                  |                                                          |
| Width (mm):                                                                                   |                                                          |
| Depth (mm):                                                                                   |                                                          |
| Gross Weight (kg                                                                              | ):                                                       |
| Barcode:                                                                                      | 5056211875826                                            |
| Product Detail                                                                                | s                                                        |
| Country of Origin                                                                             | ı: China                                                 |
| Fitting Instruction                                                                           | n: No                                                    |
| Certification:                                                                                | CE: No WRAS: N/A WRAS No: N/A                            |
| Product Material:                                                                             | Vitreous China                                           |
| Fixing Supplied:                                                                              | No                                                       |
|                                                                                               |                                                          |
| Pans/Bidets:                                                                                  | Trap Style: Not Applicable Includes Seat: Not Applicable |
| Seats:                                                                                        | Seat Type: Not Applicable Material: Not Applicable       |
|                                                                                               | Function: Not Applicable Hinge Type: Not Applicable      |
|                                                                                               | Hinge Material: Not Applicable                           |
| CI.                                                                                           | O C T NO LO          |
| Cisterns: Operating Type: Not Applicable Fittings: Not Applicable  Lever Type: Not Applicable |                                                          |
|                                                                                               | Level 13pe. Not applicable                               |
| Basins:                                                                                       | Tap Hole: Two Tapholes Chain Stay Hole: No               |
|                                                                                               | Template: Not Required Waste Type Req: Slotted           |
|                                                                                               |                                                          |