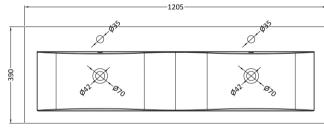

Strap

Sales Code: CBM424 **Description:** Double Ceramic Basin 1208X392

| Product Dime                                                                                  | nsions                                                   |
|-----------------------------------------------------------------------------------------------|----------------------------------------------------------|
| Height (mm):                                                                                  | 390                                                      |
| Width (mm):                                                                                   | 1205                                                     |
| Depth (mm):                                                                                   | 175                                                      |
| Nett Weight (kg):                                                                             | 27                                                       |
| Packaging Din                                                                                 | nensions                                                 |
| Height (mm):                                                                                  | 205                                                      |
| Width (mm):                                                                                   | 1270                                                     |
| Depth (mm):                                                                                   | 510                                                      |
| Gross Weight (kg                                                                              | ): 27                                                    |
| Packaging Dat                                                                                 | a                                                        |
| Box Colour:                                                                                   | Brown Cardboard Box - Printed                            |
| Box Qty:                                                                                      | 1                                                        |
| Label Size:                                                                                   | 100 x 50                                                 |
| Label Colour:                                                                                 | White Label                                              |
| Label Qty:                                                                                    | 2                                                        |
| Outer Box Din                                                                                 | nensions (If Applicable)                                 |
| Height (mm):                                                                                  |                                                          |
| Width (mm):                                                                                   |                                                          |
| Depth (mm):                                                                                   |                                                          |
| Gross Weight (kg                                                                              | ):                                                       |
| Barcode:                                                                                      | 5056211875826                                            |
| Product Detail                                                                                | s                                                        |
| Country of Origin                                                                             | ı: China                                                 |
| Fitting Instruction                                                                           | n: No                                                    |
| Certification:                                                                                | CE: No WRAS: N/A WRAS No: N/A                            |
| Product Material:                                                                             | Vitreous China                                           |
| Fixing Supplied:                                                                              | No                                                       |
|                                                                                               |                                                          |
| Pans/Bidets:                                                                                  | Trap Style: Not Applicable Includes Seat: Not Applicable |
| Seats:                                                                                        | Seat Type: Not Applicable Material: Not Applicable       |
|                                                                                               | Function: Not Applicable Hinge Type: Not Applicable      |
|                                                                                               | Hinge Material: Not Applicable                           |
| CI.                                                                                           | O C T NO LO          |
| Cisterns: Operating Type: Not Applicable Fittings: Not Applicable  Lever Type: Not Applicable |                                                          |
|                                                                                               | Level 13pe. Not applicable                               |
| Basins:                                                                                       | Tap Hole: Two Tapholes Chain Stay Hole: No               |
|                                                                                               | Template: Not Required Waste Type Req: Slotted           |
|                                                                                               |                                                          |

Inner Bowl Depth (mm): 103 mm