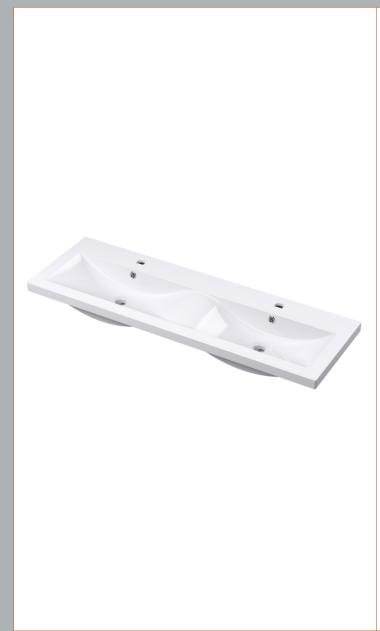

Strap

Sales Code: CBM424 **Description:** Double Ceramic Basin 1208X392

| Product Dime                                                                                  | nsions                                                   |
|-----------------------------------------------------------------------------------------------|----------------------------------------------------------|
| Height (mm):                                                                                  | 390                                                      |
| Width (mm):                                                                                   | 1205                                                     |
| Depth (mm):                                                                                   | 175                                                      |
| Nett Weight (kg):                                                                             | 27                                                       |
| Packaging Din                                                                                 | nensions                                                 |
| Height (mm):                                                                                  | 205                                                      |
| Width (mm):                                                                                   | 1270                                                     |
| Depth (mm):                                                                                   | 510                                                      |
| Gross Weight (kg                                                                              | ): 27                                                    |
| Packaging Dat                                                                                 | a                                                        |
| Box Colour:                                                                                   | Brown Cardboard Box - Printed                            |
| Box Qty:                                                                                      | 1                                                        |
| Label Size:                                                                                   | 100 x 50                                                 |
| Label Colour:                                                                                 | White Label                                              |
| Label Qty:                                                                                    | 2                                                        |
| Outer Box Din                                                                                 | nensions (If Applicable)                                 |
| Height (mm):                                                                                  |                                                          |
| Width (mm):                                                                                   |                                                          |
| Depth (mm):                                                                                   |                                                          |
| Gross Weight (kg                                                                              | ):                                                       |
| Barcode:                                                                                      | 5056211875826                                            |
| Product Detail                                                                                | s                                                        |
| Country of Origin                                                                             | ı: China                                                 |
| Fitting Instruction                                                                           | n: No                                                    |
| Certification:                                                                                | CE: No WRAS: N/A WRAS No: N/A                            |
| Product Material:                                                                             | Vitreous China                                           |
| Fixing Supplied:                                                                              | No                                                       |
|                                                                                               |                                                          |
| Pans/Bidets:                                                                                  | Trap Style: Not Applicable Includes Seat: Not Applicable |
| Seats:                                                                                        | Seat Type: Not Applicable Material: Not Applicable       |
|                                                                                               | Function: Not Applicable Hinge Type: Not Applicable      |
|                                                                                               | Hinge Material: Not Applicable                           |
| CI.                                                                                           | O C T NO LO          |
| Cisterns: Operating Type: Not Applicable Fittings: Not Applicable  Lever Type: Not Applicable |                                                          |
|                                                                                               | Level 13pe. Not applicable                               |
| Basins:                                                                                       | Tap Hole: Two Tapholes Chain Stay Hole: No               |
|                                                                                               | Template: Not Required Waste Type Req: Slotted           |
|                                                                                               |                                                          |