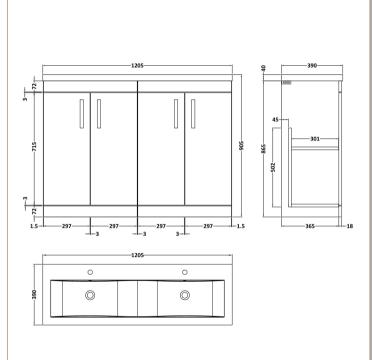

## ROXOR

Sales Code: ATH107F Description: 1200 Fs 4-Door Vanity & Double Basin

Strap

Sales Code: CBM424 **Description:** Double Ceramic Basin 1208X392

| Product Dime                                                                                  | nsions                                                   |
|-----------------------------------------------------------------------------------------------|----------------------------------------------------------|
| Height (mm):                                                                                  | 390                                                      |
| Width (mm):                                                                                   | 1205                                                     |
| Depth (mm):                                                                                   | 175                                                      |
| Nett Weight (kg):                                                                             | 27                                                       |
| Packaging Din                                                                                 | nensions                                                 |
| Height (mm):                                                                                  | 205                                                      |
| Width (mm):                                                                                   | 1270                                                     |
| Depth (mm):                                                                                   | 510                                                      |
| Gross Weight (kg                                                                              | ): 27                                                    |
| Packaging Dat                                                                                 | a                                                        |
| Box Colour:                                                                                   | Brown Cardboard Box - Printed                            |
| Box Qty:                                                                                      | 1                                                        |
| Label Size:                                                                                   | 100 x 50                                                 |
| Label Colour:                                                                                 | White Label                                              |
| Label Qty:                                                                                    | 2                                                        |
| Outer Box Din                                                                                 | nensions (If Applicable)                                 |
| Height (mm):                                                                                  |                                                          |
| Width (mm):                                                                                   |                                                          |
| Depth (mm):                                                                                   |                                                          |
| Gross Weight (kg                                                                              | ):                                                       |
| Barcode:                                                                                      | 5056211875826                                            |
| Product Detail                                                                                | s                                                        |
| Country of Origin                                                                             | ı: China                                                 |
| Fitting Instruction                                                                           | n: No                                                    |
| Certification:                                                                                | CE: No WRAS: N/A WRAS No: N/A                            |
| Product Material:                                                                             | Vitreous China                                           |
| Fixing Supplied:                                                                              | No                                                       |
|                                                                                               |                                                          |
| Pans/Bidets:                                                                                  | Trap Style: Not Applicable Includes Seat: Not Applicable |
| Seats:                                                                                        | Seat Type: Not Applicable Material: Not Applicable       |
|                                                                                               | Function: Not Applicable Hinge Type: Not Applicable      |
|                                                                                               | Hinge Material: Not Applicable                           |
| CI.                                                                                           | O C T NO LO          |
| Cisterns: Operating Type: Not Applicable Fittings: Not Applicable  Lever Type: Not Applicable |                                                          |
|                                                                                               | Level 13pe. Not applicable                               |
| Basins:                                                                                       | Tap Hole: Two Tapholes Chain Stay Hole: No               |
|                                                                                               | Template: Not Required Waste Type Req: Slotted           |
|                                                                                               |                                                          |