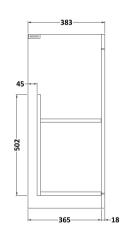

## **Packaging Details**

Barcode: 5056211888895

Sales Code: MOE403 Description: 600 Floor Standing 2-Door Basin Unit

Handle Type:

| <b>Product Dimensions</b> |                              |
|---------------------------|------------------------------|
| Height (mm):              | 865                          |
| Width (mm):               | 600                          |
| Depth (mm):               | 383                          |
| Nett Weight (kg):         | 21                           |
| Packaging Dimensions      |                              |
| Height (mm):              | 405                          |
| Width (mm):               | 620                          |
| Depth (mm):               | 885                          |
| Gross Weight (kg):        | 21.5                         |
| Packaging Data            |                              |
| Box Colour:               | Brown Cardboard Box          |
| Box Qty:                  | 1                            |
| Label Size:               | 100 x 50                     |
| Label Colour:             | White Label                  |
| Label Qty:                | 2                            |
| Outer Box Dimensions (If  | Applicable)                  |
| Height (mm):              | **                           |
| Width (mm):               |                              |
| Depth (mm):               |                              |
| Gross Weight (kg):        |                              |
| Barcode:                  | 5056211847922                |
| Product Details           |                              |
| Country of Origin:        | China                        |
| Fitting Instruction:      | No                           |
| CE Certification:         | N/A                          |
| FSC Certified Materials:  | Yes                          |
| Colour:                   | Gloss Grey Mist              |
| Construction Method:      | Cam & Wood Dowel             |
| Construction Type:        | Rigid                        |
| Cabinet Finish:           | MFC Painted Gloss            |
| Fascia Finish:            | Mdf Painted Gloss            |
| Cabinet Thickness (mm):   | 16                           |
| Fascia Thickness (mm):    | 18                           |
| Drawer Included:          | No                           |
| Drawer Type:              | Not Applicable               |
| No of Shelves:            | 1                            |
| Hinge Type:               | 95 Degree Clip-On Soft Close |
| Hinge Included:           | Yes, Supplied                |
| Adjustable Legs:          | No, Not Required             |
| Fixings Included:         | Yes                          |
| Handle Style:             | Contemporary                 |
| Waste Shroud:             | No                           |
| Handle Included:          | Yes, Supplied                |