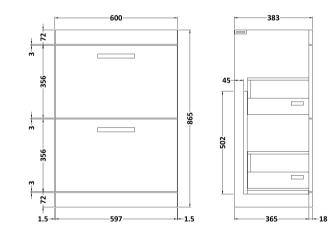

## TECHNICAL DATA SHEET

ROXOR

Sales Code: MOE433

**Description:** 600 Floor Standing 2-Drawer Basin Unit

| Product Dimensions         |                           |  |  |
|----------------------------|---------------------------|--|--|
| Height (mm):               | 865                       |  |  |
| Width (mm):                | 600                       |  |  |
| Depth (mm):                | 383                       |  |  |
| Nett Weight (kg):          | 26                        |  |  |
| Packaging Dimensions       |                           |  |  |
| Height (mm):               | 885                       |  |  |
| Width (mm):                | 620                       |  |  |
| Depth (mm):                | 405                       |  |  |
| Gross Weight (kg):         | 26.5                      |  |  |
| Packaging Data             |                           |  |  |
| Box Colour:                | Brown Cardboard Box       |  |  |
| Box Qty:                   | 1                         |  |  |
| Label Size:                | 100 x 50                  |  |  |
| Label Colour:              | White Label               |  |  |
| Label Qty:                 | 2                         |  |  |
| Outer Box Dimensions (If A | Applicable)               |  |  |
| Height (mm):               |                           |  |  |
| Width (mm):                |                           |  |  |
| Depth (mm):                |                           |  |  |
| Gross Weight (kg):         |                           |  |  |
| Barcode:                   | 5056211847939             |  |  |
| Product Details            |                           |  |  |
| Country of Origin:         | China                     |  |  |
| Fitting Instruction:       | No                        |  |  |
| CE Certification:          | N/A                       |  |  |
| FSC Certified Materials:   | Yes                       |  |  |
| Colour:                    | Gloss Grey Mist           |  |  |
| Construction Method:       | Cam & Wood Dowel          |  |  |
| Construction Type:         | Rigid                     |  |  |
| Cabinet Finish:            | MFC Painted Gloss         |  |  |
| Fascia Finish:             | Mdf Painted Gloss         |  |  |
| Cabinet Thickness (mm):    | 16                        |  |  |
| Fascia Thickness (mm):     | 18                        |  |  |
| Drawer Included:           | Yes                       |  |  |
| Drawer Type:               | 80mm High Metal Softclose |  |  |
| No of Shelves:             | 0                         |  |  |
| Hinge Type:                | Not Applicable            |  |  |
| Hinge Included:            | Not Applicable            |  |  |
| Adjustable Legs:           | No, Not Required          |  |  |
| Fixings Included:          | Yes                       |  |  |
| Handle Style:              | Contemporary              |  |  |
| Waste Shroud:              | Yes                       |  |  |
| Handle Included:           | Yes, Supplied             |  |  |
| Handle Type:               | Strap                     |  |  |