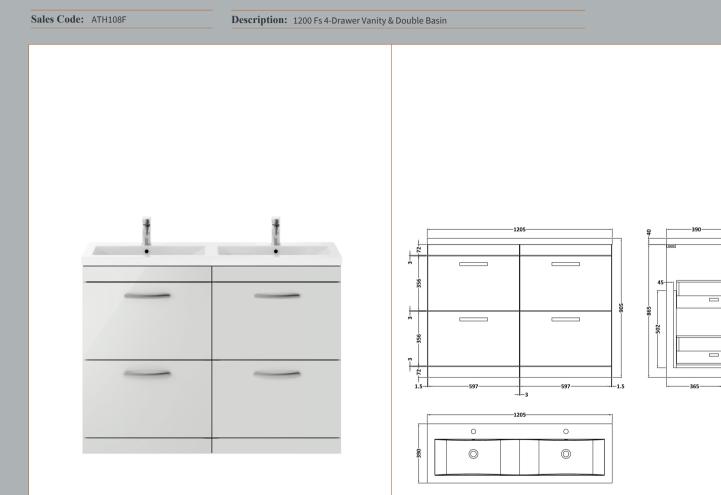

## TECHNICAL DATA SHEET





## **Packaging Details**

Barcode: 5056211888901

## TECHNICAL DATA SHEET

ROXOR

Sales Code: MOE433

**Description:** 600 Floor Standing 2-Drawer Basin Unit





| Product Dimensions         |                           |  |  |
|----------------------------|---------------------------|--|--|
| Height (mm):               | 865                       |  |  |
| Width (mm):                | 600                       |  |  |
| Depth (mm):                | 383                       |  |  |
| Nett Weight (kg):          | 26                        |  |  |
| Packaging Dimensions       |                           |  |  |
| Height (mm):               | 885                       |  |  |
| Width (mm):                | 620                       |  |  |
| Depth (mm):                | 405