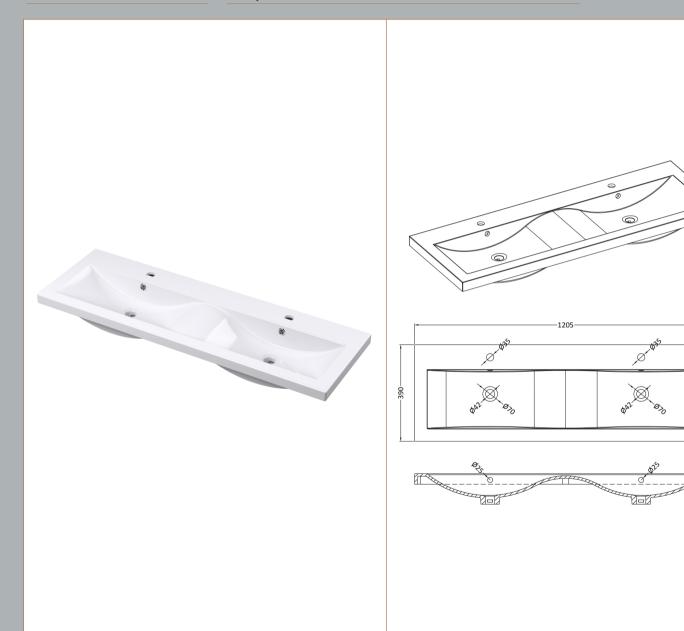

ROXOR

Ø

 $\bigotimes$ `Øzo

40

Sales Code: CBM424

**Description:** Double Ceramic Basin 1208X392

| Product Dime        | isions                                                                                |             |                               |  |  |
|---------------------|---------------------------------------------------------------------------------------|-------------|-------------------------------|--|--|
| Height (mm):        | eight (mm):                                                                           |             | 390                           |  |  |
| Width (mm):         | Width (mm):                                                                           |             |                               |  |  |
| Depth (mm):         |                                                                                       | 175         |                               |  |  |
| Nett Weight (kg):   |                                                                                       | 27          |                               |  |  |
| Packaging Din       | nensions                                                                              |             |                               |  |  |
| Height (mm):        | nt (mm):                                                                              |             | 205                           |  |  |
| Width (mm):         |                                                                                       | 1270        | 1270                          |  |  |
| Depth (mm):         |                                                                                       | 510         | 510                           |  |  |
| Gross Weight (kg    | ;):                                                                                   | 27          |                               |  |  |
| Packaging Dat       | a                                                                                     |             |                               |  |  |
| Box Colour:         |                                                                                       | Brown Ca    | ardboard Box - Printed        |  |  |
| Box Qty:            |                                                                                       | 1           | 1                             |  |  |
| Label Size:         |                                                                                       | 100 x 5     | 100 x 50                      |  |  |
| Label Colour:       | our:                                                                                  |             | White Label                   |  |  |
| Label Qty:          |                                                                                       | 2           | 2                             |  |  |
| Outer Box Din       | nensions (If Ar                                                                       | oplicable)  |                               |  |  |
| Height (mm):        |                                                                                       | 1 /         |                               |  |  |
| Width (mm):         |                                                                                       |             |                               |  |  |
| Depth (mm):         |                                                                                       |             |                               |  |  |
| Gross Weight (kg    | :):                                                                                   |             |                               |  |  |
| Barcode:            |                                                                                       | 50562118    | 375826                        |  |  |
| Product Detail      | s                                                                                     |             |                               |  |  |
| Country of Origin   | 1:                                                                                    | China       |                               |  |  |
| Fitting Instruction |                                                                                       | No          |                               |  |  |
| Certification:      | CE: No                                                                                | WRAS: N     | J/A WRAS No: N/A              |  |  |
| Product Material:   |                                                                                       |             |                               |  |  |
| Fixing Supplied:    |                                                                                       | No          |                               |  |  |
|                     |                                                                                       |             |                               |  |  |
| Pans/Bidets:        | Trap Style: Not                                                                       | Applicable  | Includes Seat: Not Applicable |  |  |
| Seats:              | Seat Type: Not                                                                        | Applicable  | Material: Not Applicable      |  |  |
|                     | Function: Not Applicable Hinge Type: Not Applicable                                   |             |                               |  |  |
|                     | Hinge Material: Not Applicable                                                        |             |                               |  |  |
| Cisterns:           | Operating Type:                                                                       | Not Applica | ble Fittings: Not Applicable  |  |  |
| Cisterns.           | Operating Type: Not Applicable Fittings: Not Applicable<br>Lever Type: Not Applicable |             |                               |  |  |
|                     | Level Type. No                                                                        |             |                               |  |  |
| Basins:             | Tap Hole: Two                                                                         | Tapholes    | Chain Stay Hole: No           |  |  |
|                     | Template: Not Required                                                                |             | Waste Type Req: Slotted       |  |  |
|                     | Overflow Inc: Yes                                                                     |             | Overflow Cover: Yes           |  |  |
|                     | Inner Bowl Dept                                                                       |             |                               |  |  |