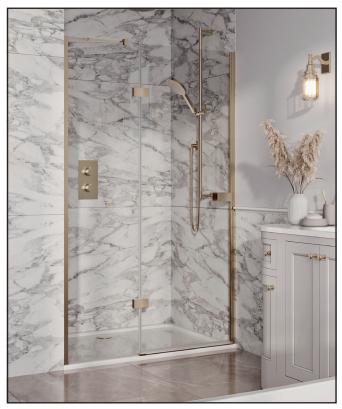

## ATHENA 6mm Frameless Hinged

Product Code: ATHFIXPACKBB

Dawn is a brand and trading name owned by One of One Ltd. Whilst we endeavour to ensure that the product information is accurate we accept no liability for any information given. All images are for illustration purposes only. Product images and specification are subject to change. Measurement are in millimetres and are nominal.

| General Information        |                  |
|----------------------------|------------------|
| Construction Material      | Aluminium, Glass |
| Colour / Finish            | Brushed Brass    |
| Enclosure Attributes       |                  |
| Adjustment                 | 770-790          |
| Trident Guard (easy clean) | Yes              |
| Door Type                  | Hinged           |
| Glass Type                 | Clear            |
| Radius                     | N/a              |
| Entry Width                | 498              |
| Door in swing (°)          | N/a              |
| Door Out Swing (°)         | 550              |
| Enclosure Shape            | Rectangle        |
| Glass Thickness (mm)       | 6                |
| Profile Finish / Colour    | Brushed Brass    |
| Profile Material           | Aluminum         |