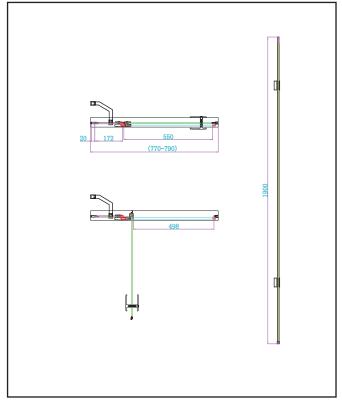

| General Information        |                  |
|----------------------------|------------------|
| Construction Material      | Aluminium, Glass |
| Colour / Finish            | Brushed Brass    |
| Enclosure Attributes       |                  |
| Adjustment                 | 770-790          |
| Trident Guard (easy clean) | Yes              |
| Door Type                  | Hinged           |
| Glass Type                 | Clear            |
| Radius                     | N/a              |
| Entry Width                | 498              |
| Door in swing (°)          | N/a              |
| Door Out Swing (°)         | 550              |
| Enclosure Shape            | Rectangle        |
| Glass Thickness (mm)       | 6                |
| Profile Finish / Colour    | Brushed Brass    |
| Profile Material           | Aluminum         |