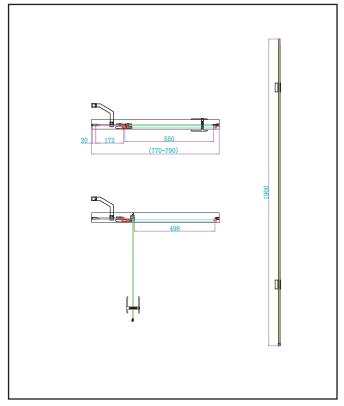

| General Information        |                  |
|----------------------------|------------------|
| Construction Material      | Aluminium, Glass |
| Colour / Finish            | Black            |
| Enclosure Attributes       |                  |
| Adjustment                 | 770-790          |
| Trident Guard (easy clean) | Yes              |
| Door Type                  | Hinged           |
| Glass Type                 | Clear            |
| Radius                     | N/a              |
| Entry Width                | 498              |
| Door in swing (°)          | N/a              |
| Door Out Swing (°)         | 550              |
| Enclosure Shape            | Rectangle        |
| Glass Thickness (mm)       | 6                |
| Profile Finish / Colour    | Black            |
| Profile Material           | Aluminum         |

## LIFETIME GUARANTEE

We are confident in our products and we want our customer to be, we proudly give a lifetime guarantee on our taps and showers, further details can be found on our website

Dimensions (measurements in mm)