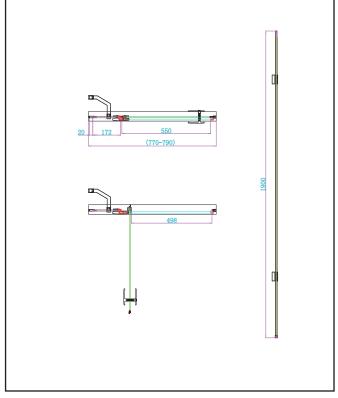

0330 124 6603

sales@1of1bathrooms.co.uk

www.dawnshowering.com

| General Information        |                  |
|----------------------------|------------------|
| Construction Material      | Aluminium, Glass |
| Colour / Finish            | Chrome           |
| Enclosure Attributes       |                  |
| Adjustment                 | 770-790          |
| Trident Guard (easy clean) | Yes              |
| Door Type                  | Hinged           |
| Glass Type                 | Clear            |
| Radius                     | N/a              |
| Entry Width                | 498              |
| Door in swing (°)          | N/a              |
| Door Out Swing (°)         | 550              |
| Enclosure Shape            | Rectangle        |
| Glass Thickness (mm)       | 6                |
| Profile Finish / Colour    | Chrome           |
| Profile Material           | Aluminum         |

## LIFETIME GUARANTEE

We are confident in our products and we want our customer to be, we proudly give a lifetime guarantee on our taps and showers, further details can be found on our website

Dimensions (measurements in mm)