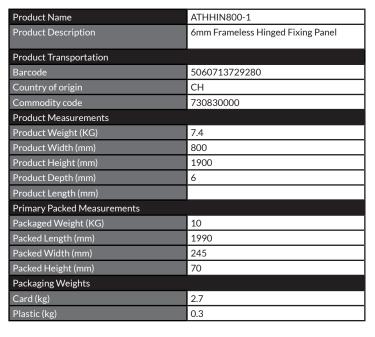

## ATHENA 6mm Frameless Hinged Fixing Panel

Product Code: ATHHIN800-1

Dawn is a brand and trading name owned by One of One Ltd. Whilst we endeavour to ensure that the product information is accurate we accept no liability for any information given. All images are for illustration purposes only. Product images and specification are subject to change. Measurement are in millimetres and are nominal.

0330 124 6603

sales@1of1bathrooms.co.uk

www.dawnshowering.com

| General Information        |                  |
|----------------------------|------------------|
| Construction Material      | Aluminium, Glass |
| Colour / Finish            | Chrome           |
| Enclosure Attributes       |                  |
| Adjustment                 | 770-790          |
| Trident Guard (easy clean) | Yes              |
| Door Type                  | Hinged           |
| Glass Type                 | Clear            |
| Radius                     | N/a              |
| Entry Width                | 498              |
| Door in swing (°)          | N/a              |
| Door Out Swing (°)         | 550              |
| Enclosure Shape            | Rectangle        |
| Glass Thickness (mm)       | 6                |
| Profile Finish / Colour    | Chrome           |
| Profile Material           | Aluminum         |