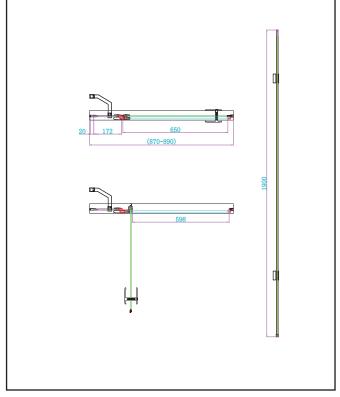

0330 124 6603

sales@1of1bathrooms.co.uk

www.dawnshowering.com

| Product Name                | ATHHIN900-1                       |
|-----------------------------|-----------------------------------|
| Product Description         | 6mm Frameless Hinged Fixing Panel |
| Product Transportation      |                                   |
| Barcode                     | 5060713729280                     |
| Country of origin           | СН                                |
| Commodity code              | N/a                               |
| Product Measurements        |                                   |
| Product Weight (KG)         | 7.4                               |
| Product Width (mm)          | 900                               |
| Product Height (mm)         | 1900                              |
| Product Depth (mm)          | 6                                 |
| Product Length (mm)         |                                   |
| Primary Packed Measurements |                                   |
| Packaged Weight (KG)        | 10                                |
| Packed Length (mm)          | 1990                              |
| Packed Width (mm)           | 245                               |
| Packed Height (mm)          | 70                                |
| Packaging Weights           |                                   |
| Card (kg)                   | 2.7                               |
| Plastic (kg)                | 0.3                               |

| General Information        |                  |
|----------------------------|------------------|
| Construction Material      | Aluminium, Glass |
| Colour / Finish            | Chrome           |
| Enclosure Attributes       |                  |
| Adjustment                 | 870-890          |
| Trident Guard (easy clean) | Yes              |
| Door Type                  | Hinged           |
| Glass Type                 | Clear            |
| Radius                     | N/a              |
| Entry Width                | 598              |
| Door in swing (°)          | N/a              |
| Door Out Swing (°)         | 650              |
| Enclosure Shape            | Rectangle        |
| Glass Thickness (mm)       | 6                |
| Profile Finish / Colour    | Chrome           |
| Profile Material           | Aluminum         |