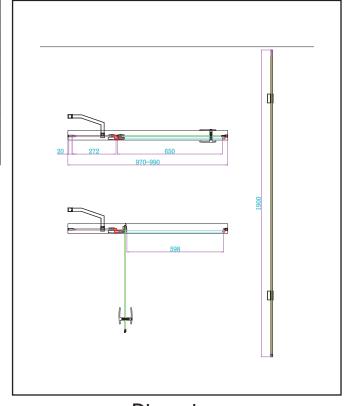

| General Information        |                  |
|----------------------------|------------------|
| Construction Material      | Aluminium, Glass |
| Colour / Finish            | Chrome           |
| Enclosure Attributes       |                  |
| Adjustment                 | 970-990          |
| Trident Guard (easy clean) | Yes              |
| Door Type                  | Hinged           |
| Glass Type                 | Clear            |
| Radius                     | N/a              |
| Entry Width                | 598              |
| Door in swing (°)          | N/a              |
| Door Out Swing (°)         | 650              |
| Enclosure Shape            | Rectangle        |
| Glass Thickness (mm)       | 6                |
| Profile Finish / Colour    | Chrome           |
| Profile Material           | Aluminum         |

## LIFETIME GUARANTEE

We are confident in our products and we want our customer to be, we proudly give a lifetime guarantee on our taps and showers, further details can be found on our website

Dimensions (measurements in mm)