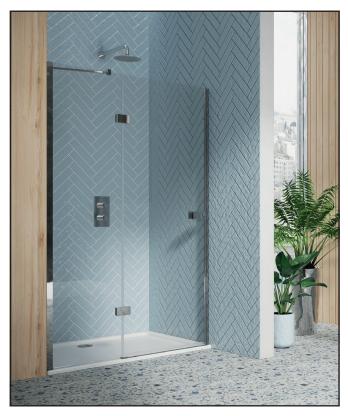

## ATHENA 6mm Frameless Hinged

Product Code: ATHIN1200-1

Dawn is a brand and trading name owned by One of One Ltd. Whilst we endeavour to ensure that the product information is accurate we accept no liability for any information given. All images are for illustration purposes only. Product images and specification are subject to change. Measurement are in millimetres and are nominal.