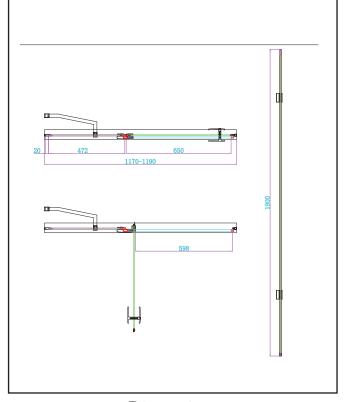

| General Information        |                  |
|----------------------------|------------------|
| Construction Material      | Aluminium, Glass |
| Colour / Finish            | Chrome           |
| Enclosure Attributes       |                  |
| Adjustment                 | 1170-1190        |
| Trident Guard (easy clean) | Yes              |
| Door Type                  | Hinged           |
| Glass Type                 | Clear            |
| Radius                     | N/a              |
| Entry Width                | 598              |
| Door in swing (°)          | N/a              |
| Door Out Swing (°)         | 650              |
| Enclosure Shape            | Rectangle        |
| Glass Thickness (mm)       | 6                |
| Profile Finish / Colour    | Chrome           |
| Profile Material           | Aluminum         |