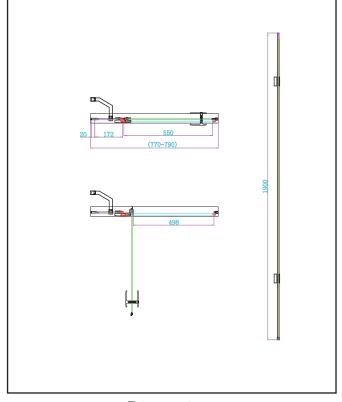

| General Information        |                  |
|----------------------------|------------------|
| Construction Material      | Aluminium, Glass |
| Colour / Finish            | Brushed Brass    |
| Enclosure Attributes       |                  |
| Adjustment                 | 770-790          |
| Trident Guard (easy clean) | Yes              |
| Door Type                  | Hinged           |
| Glass Type                 | Clear            |
| Radius                     | N/a              |
| Entry Width                | 498              |
| Door in swing (°)          | N/a              |
| Door Out Swing (°)         | 550              |
| Enclosure Shape            | Rectangle        |
| Glass Thickness (mm)       | 6                |
| Profile Finish / Colour    | Brushed Brass    |
| Profile Material           | Aluminum         |

## LIFETIME GUARANTEE

We are confident in our products and we want our customer to be, we proudly give a lifetime guarantee on our taps and showers, further details can be found on our website

Dimensions (measurements in mm)