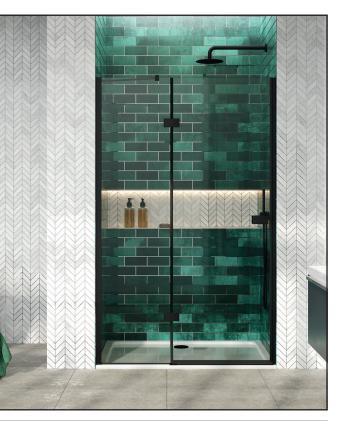

## ATHENA 6mm Frameless Hinged

Product Code: ATHMOVEPACKBLK

DAWN

Dawn is a brand and trading name owned by One of One Ltd. Whilst we endeavour to ensure that the product information is accurate we accept no liability for any information given. All images are for illustration purposes only. Product images and specification are subject to change. Measurement are in millimetres and are nominal.

| General Information        |                  |
|----------------------------|------------------|
| Construction Material      | Aluminium, Glass |
| Colour / Finish            | Black            |
| Enclosure Attributes       |                  |
| Adjustment                 | 770-790          |
| Trident Guard (easy clean) | Yes              |
| Door Type                  | Hinged           |
| Glass Type                 | Clear            |
| Radius                     | N/a              |
| Entry Width                | 498              |
| Door in swing (°)          | N/a              |
| Door Out Swing (°)         | 550              |
| Enclosure Shape            | Rectangle        |
| Glass Thickness (mm)       | 6                |
| Profile Finish / Colour    | Black            |
| Profile Material           | Aluminum         |