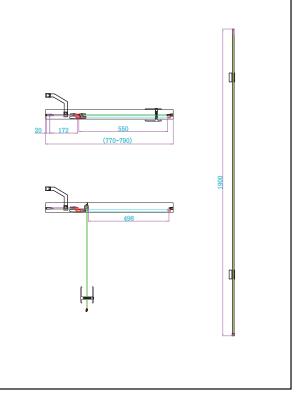

| General Information        |                  |
|----------------------------|------------------|
| Construction Material      | Aluminium, Glass |
| Colour / Finish            | Black            |
| Enclosure Attributes       |                  |
| Adjustment                 | 770-790          |
| Trident Guard (easy clean) | Yes              |
| Door Type                  | Hinged           |
| Glass Type                 | Clear            |
| Radius                     | N/a              |
| Entry Width                | 498              |
| Door in swing (°)          | N/a              |
| Door Out Swing (°)         | 550              |
| Enclosure Shape            | Rectangle        |
| Glass Thickness (mm)       | 6                |
| Profile Finish / Colour    | Black            |
| Profile Material           | Aluminum         |

## Dimensions (measurements in mm)