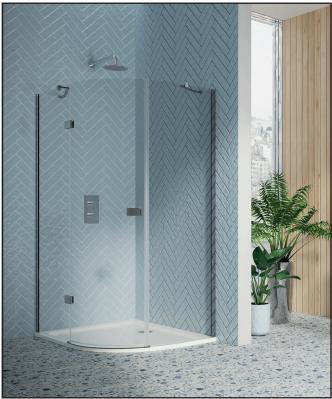

## ATHENA Frameless 1 Door Hinged Offset Quadrant

Product Code: ATHQD12X9-1

Dawn is a brand and trading name owned by One of One Ltd. Whilst we endeavour to ensure that the product information is accurate we accept no liability for any information given. All images are for illustration purposes only. Product images and specification are subject to change. Measurement are in millimetres and are nominal.