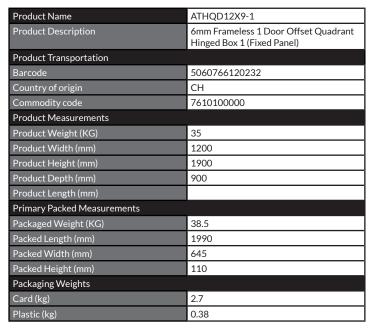

## ATHENA Frameless 1 Door Hinged Offset Quadrant

Product Code: ATHQD12X9-1

Dawn is a brand and trading name owned by One of One Ltd. Whilst we endeavour to ensure that the product information is accurate we accept no liability for any information given. All images are for illustration purposes only. Product images and specification are subject to change. Measurement are in millimetres and are nominal.

0330 124 6603

sales@1of1bathrooms.co.uk

www.dawnshowering.com

| General Information        |                     |
|----------------------------|---------------------|
| Construction Material      | Aluminium, Glass    |
| Colour / Finish            | Chrome              |
| Enclosure Attributes       |                     |
| Adjustment                 | 1165-1185 - 865-885 |
| Trident Guard (easy clean) | YES                 |
| Door Type                  | Hinged              |
| Glass Type                 | Clear               |
| Radius                     | 550                 |
| Entry Width                | 550                 |
| Door in swing (°)          | N/a                 |
| Door Out Swing (°)         | 650                 |
| Enclosure Shape            | Offset Quad         |
| Glass Thickness (mm)       | 6                   |
| Profile Finish / Colour    | Chrome              |
| Profile Material           | Aluminum            |