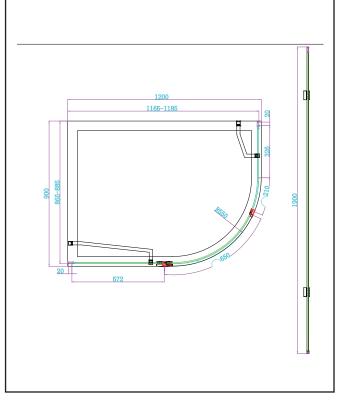

0330 124 6603

sales@1of1bathrooms.co.uk

www.dawnshowering.com

| General Information        |                     |
|----------------------------|---------------------|
| Construction Material      | Aluminium, Glass    |
| Colour / Finish            | Chrome              |
| Enclosure Attributes       |                     |
| Adjustment                 | 1165-1185 - 865-885 |
| Trident Guard (easy clean) | YES                 |
| Door Type                  | Hinged              |
| Glass Type                 | Clear               |
| Radius                     | 550                 |
| Entry Width                | 550                 |
| Door in swing (°)          | N/a                 |
| Door Out Swing (°)         | 650                 |
| Enclosure Shape            | Offset Quad         |
| Glass Thickness (mm)       | 6                   |
| Profile Finish / Colour    | Chrome              |
| Profile Material           | Aluminum            |