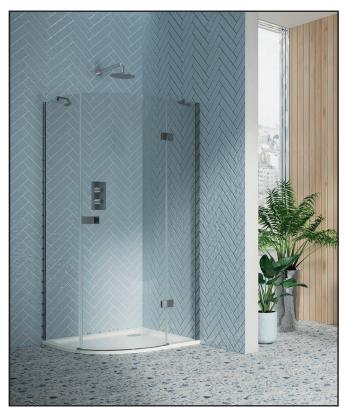

## ATHENA Frameless 1 Door Hinged Quadrant

Product Code: ATHQD8X8-1

Dawn is a brand and trading name owned by One of One Ltd. Whilst we endeavour to ensure that the product information is accurate we accept no liability for any information given. All images are for illustration purposes only. Product images and specification are subject to change. Measurement are in millimetres and are nominal.

| General Information        |                  |
|----------------------------|------------------|
| Construction Material      | Aluminium, Glass |
| Colour / Finish            | Chrome           |
| Enclosure Attributes       |                  |
| Adjustment                 | 765-785          |
| Trident Guard (easy clean) | YES              |
| Door Type                  | Hinged           |
| Glass Type                 | Clear            |
| Radius                     | 550              |
| Entry Width                | 550              |
| Door in swing (°)          | N/a              |
| Door Out Swing (°)         | 650              |
| Enclosure Shape            | Quad             |
| Glass Thickness (mm)       | 6                |
| Profile Finish / Colour    | Chrome           |
| Profile Material           | Aluminum         |