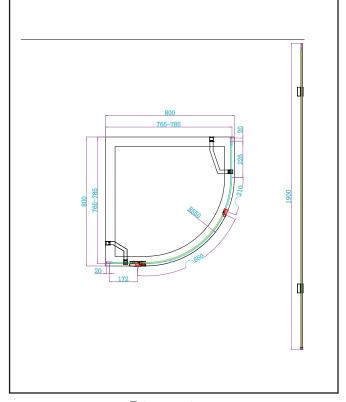

0330 124 6603

sales@1of1bathrooms.co.uk

www.dawnshowering.com

| Product Name                | ATHQD8X8-1                                                  |
|-----------------------------|-------------------------------------------------------------|
| Product Description         | 6mm Frameless 1 Door Quadrant Hinged<br>Box 1 (Fixed Panel) |
| Product Transportation      |                                                             |
| Barcode                     | 5060766120270                                               |
| Country of origin           | СН                                                          |
| Commodity code              | 7610100000                                                  |
| Product Measurements        |                                                             |
| Product Weight (KG)         | 20                                                          |
| Product Width (mm)          | 800                                                         |
| Product Height (mm)         | 1900                                                        |
| Product Depth (mm)          | 800                                                         |
| Product Length (mm)         |                                                             |
| Primary Packed Measurements |                                                             |
| Packaged Weight (KG)        | 23.5                                                        |
| Packed Length (mm)          | 1990                                                        |
| Packed Width (mm)           | 510                                                         |
| Packed Height (mm)          | 110                                                         |
| Packaging Weights           |                                                             |
| Card (kg)                   | 2.6                                                         |
| Plastic (kg)                | 0.35                                                        |

| General Information        |                  |
|----------------------------|------------------|
| Construction Material      | Aluminium, Glass |
| Colour / Finish            | Chrome           |
| Enclosure Attributes       |                  |
| Adjustment                 | 765-785          |
| Trident Guard (easy clean) | YES              |
| Door Type                  | Hinged           |
| Glass Type                 | Clear            |
| Radius                     | 550              |
| Entry Width                | 550              |
| Door in swing (°)          | N/a              |
| Door Out Swing (°)         | 650              |
| Enclosure Shape            | Quad             |
| Glass Thickness (mm)       | 6                |
| Profile Finish / Colour    | Chrome           |
| Profile Material           | Aluminum         |