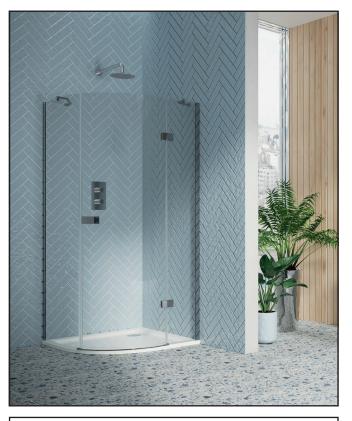

## ATHENA Frameless 1 Door Hinged Quadrant

Product Code: ATHQD9X9-1

0330 124 6603 sales@1of1bathrooms.co.uk

www.dawnshowering.com

Dawn is a brand and trading name owned by One of One Ltd. Whilst we endeavour to ensure that the product information is accurate we accept no liability for any information given. All images are for illustration purposes only. Product images and specification are subject to change. Measurement are in millimetres and are nominal.

| General Information        |                  |
|----------------------------|------------------|
| Construction Material      | Aluminium, Glass |
| Colour / Finish            | Chrome           |
| Enclosure Attributes       |                  |
| Adjustment                 | 865-885          |
| Trident Guard (easy clean) | YES              |
| Door Type                  | Hinged           |
| Glass Type                 | Clear            |
| Radius                     | 550              |
| Entry Width                | 550              |
| Door in swing (°)          | N/a              |
| Door Out Swing (°)         | 650              |
| Enclosure Shape            | Quad             |
| Glass Thickness (mm)       | 6                |
| Profile Finish / Colour    | Chrome           |
| Profile Material           | Aluminum         |