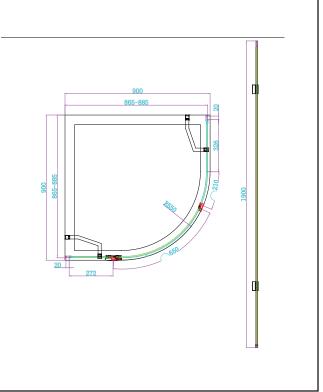

## Dimensions (measurements in mm)

| Product Name                | ATHQD9X9-1                                                  |
|-----------------------------|-------------------------------------------------------------|
| Product Description         | 6mm Frameless 1 Door Quadrant Hinged<br>Box 1 (Fixed Panel) |
| Product Transportation      |                                                             |
| Barcode                     | 5060766120294                                               |
| Country of origin           | СН                                                          |
| Commodity code              | 7610100000                                                  |
| Product Measurements        |                                                             |
| Product Weight (KG)         | 26                                                          |
| Product Width (mm)          | 900                                                         |
| Product Height (mm)         | 1900                                                        |
| Product Depth (mm)          | 900                                                         |
| Product Length (mm)         |                                                             |
| Primary Packed Measurements |                                                             |
| Packaged Weight (KG)        | 29.5                                                        |
| Packed Length (mm)          | 1990                                                        |
| Packed Width (mm)           | 605                                                         |
| Packed Height (mm)          | 110                                                         |
| Packaging Weights           |                                                             |
| Card (kg)                   | 2.6                                                         |
| Plastic (kg)                | 0.35                                                        |
|                             |                                                             |

| General Information        |                  |
|----------------------------|------------------|
| Construction Material      | Aluminium, Glass |
| Colour / Finish            | Chrome           |
| Enclosure Attributes       |                  |
| Adjustment                 | 865-885          |
| Trident Guard (easy clean) | YES              |
| Door Type                  | Hinged           |
| Glass Type                 | Clear            |
| Radius                     | 550              |
| Entry Width                | 550              |
| Door in swing (°)          | N/a              |
| Door Out Swing (°)         | 650              |
| Enclosure Shape            | Quad             |
| Glass Thickness (mm)       | 6                |
| Profile Finish / Colour    | Chrome           |
| Profile Material           | Aluminum         |