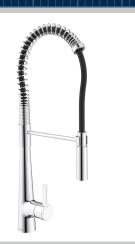

## **AX PROSNK C**

## AXIA Tap Range Axia Professional Sink Mixer Chrome

| _ |    |     |     |  |
|---|----|-----|-----|--|
| Н | മമ | TII | res |  |
|   | CU | ιu  | 」しつ |  |

- Swivel spout with professional pull-down hose for easy use
- Eco Start technology saves energy by having cold water as the default central start position of the tap handle. Hot water is only activated when the tap lever is moved from the central position, so your boiler is not unnecessarily fired up
- Everything you need in the box including flexible tails and fixing kit
- Long life ceramic cartridge for added durability and ease of use
- High quality metal fixings for security and durability
- Particular attention should be paid to this product which will need to be installed in accordance with your local Water Authority/Water Regulations