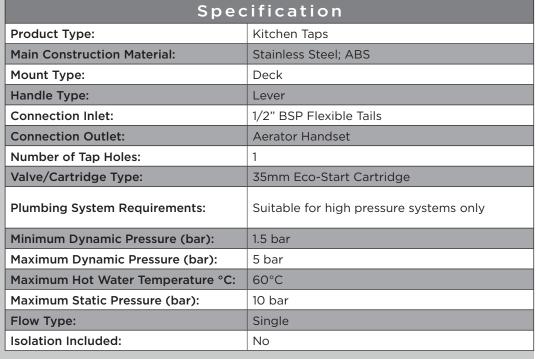

## AXIA Tap Range Axia Professional Sink Mixer Chrome

| _ |    |     |     |  |
|---|----|-----|-----|--|
| Н | മമ | TII | res |  |
|   | CU | ιu  | 」しつ |  |

- Swivel spout with professional pull-down hose for easy use
- Eco Start technology saves energy by having cold water as the default central start position of the tap handle. Hot water is only activated when the tap lever is moved from the central position, so your boiler is not unnecessarily fired up
- Everything you need in the box including flexible tails and fixing kit
- Long life ceramic cartridge for added durability and ease of use
- High quality metal fixings for security and durability
- Particular attention should be paid to this product which will need to be installed in accordance with your local Water Authority/Water Regulations

**Product Certifications:** 

TECHNICAL DATA SHEET

Bristan pursues a policy of continuous improvement in design and performance of its products and so reserves the right to change specifications without prior notice.