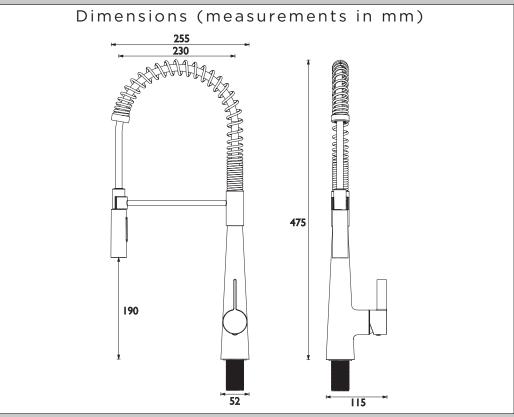

## AXIA Tap Range Axia Professional Sink Mixer Chrome

| _ |    |     |     |  |
|---|----|-----|-----|--|
| Н | മമ | TII | res |  |
|   | CU | ιu  | 」しつ |  |

- Swivel spout with professional pull-down hose for easy use
- Eco Start technology saves energy by having cold water as the default central start position of the tap handle. Hot water is only activated when the tap lever is moved from the central position, so your boiler is not unnecessarily fired up
- Everything you need in the box including flexible tails and fixing kit
- Long life ceramic cartridge for added durability and ease of use
- High quality metal fixings for security and durability
- Particular attention should be paid to this product which will need to be installed in accordance with your local Water Authority/Water Regulations

**Product Certifications:** 

TECHNICAL DATA SHEET

Bristan pursues a policy of continuous improvement in design and performance of its products and so reserves the right to change specifications without prior notice.