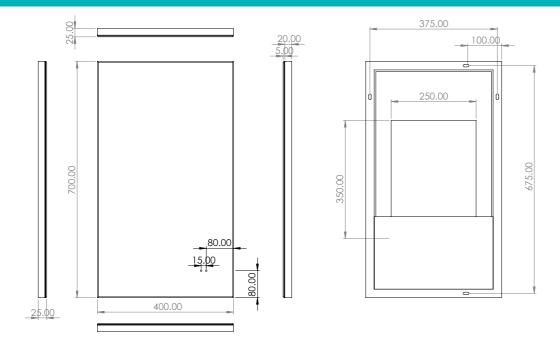

HiB recommend you receive the product before commencing with installation as all sizes and measurements are approximate.

HiB try and ensure all measurements are as accurate as possible.

In the interest of continuous product development, HiB reserves the right to alter specification as necessary. E & OE.

## Air 40 Art no. 78730000



# Air 50 Art no. 78731000



### **Electrical Safety Information**

HiB recommends that all electrical bathroom products should only be fitted by a suitably qualified, Part P registered electrician in accordance with current IEE regulations.

Ensure mains power supply is switched off before starting installation.

Before drilling, ensure there are no hidden cables or pipes in the wall.

HiB recommend you receive the product before commencing with installation as all sizes and measurements are approximate. HiB try and ensure all measurements are as accurate as possible.

In the interest of continuous product development, HiB reserves the right to alter specification as necessary. E & OE.

## Air 60 Art no. 78732000



# Air 120 Art no. 78733000



### **Electrical Safety Information**

2