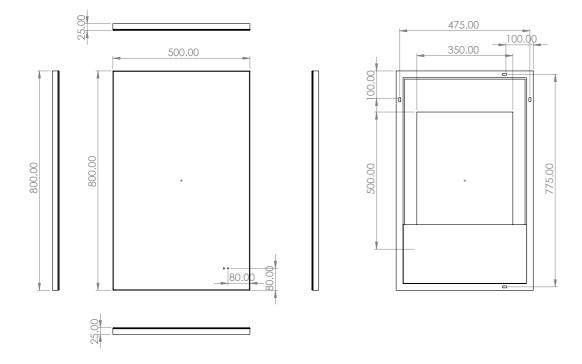

HiB recommend you receive the product before commencing with installation as all sizes and measurements are approximate.

HiB try and ensure all measurements are as accurate as possible.

In the interest of continuous product development, HiB reserves the right to alter specification as necessary. E & OE.

## Air 40 Art no. 78730000



# Air 50 Art no. 78731000



### **Electrical Safety Information**

HiB recommends that all electrical bathroom products should only be fitted by a suitably qualified, Part P registered electrician in accordance with current IEE regulations.

Ensure mains power supply is switched off before starting installation.

Before drilling, ensure there are no hidden cables or pipes in the wall.

HiB recommend you receive the product before commencing with installation as all sizes and measurements are approximate. HiB try and ensure all measurements are as accurate as possible.

In the interest of continuous product development, HiB reserves the right to alter specification as necessary. E & OE.

## Air 60 Art no. 78732000



# Air 120 Art no. 78733000



### **Electrical Safety Information**

2

HiB recommends that all elec