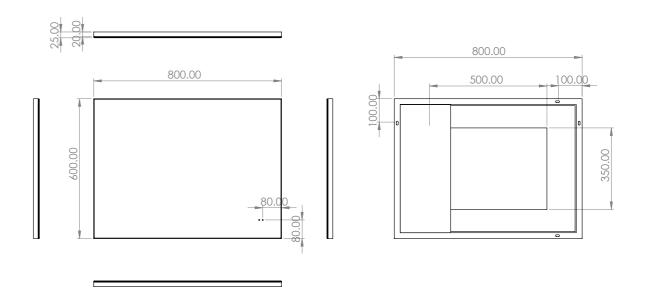

o alter specification as necessary. E & OE.

## Air 40 Art no. 78730000



# Air 50 Art no. 78731000



### **Electrical Safety Information**

HiB recommends that all electrical bathroom products should only be fitted by a suitably qualified, Part P registered electrician in accordance with current IEE regulations.

Ensure mains power supply is switched off before starting installation.

Before drilling, ensure there are no hidden cables or pipes in the wall.

HiB recommend you receive the product before commencing with installation as all sizes and measurements are approximate. HiB try and ensure all measurements are as accurate as possible.

In the interest of continuous product development, HiB reserves the right to alter specification as necessary. E & OE.

## Air 60 Art no. 78732000



# Air 120 Art no. 78733000



### **Electrical Safety Information**

2

HiB recommends that all electrical bathroom products should only be fitted by a suitably qualified, Part P registered electrician in accordance with current IEE regulations.

Ensure mains power supply is switched off before starting installation.

Before drilling, ensure there are no hidden cables or pipes in the wall.



|  |                        |                                                                            | Version No. 10.12.19 |
|--|------------------------|----------------------------------------------------------------------------|----------------------|
|  | Product                | Air 40, Air 50, Air 60 & Air 120                                           |                      |
|  | Art. No