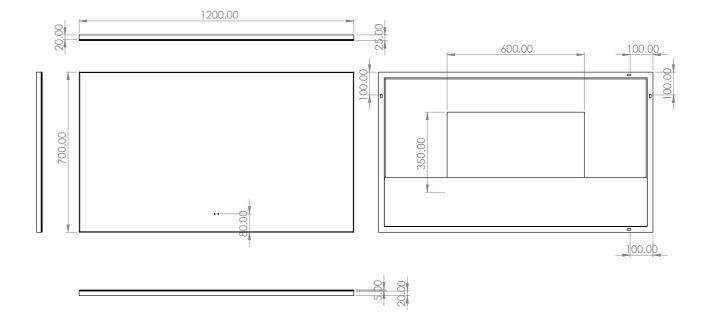

sary. E & OE.

## Air 40 Art no. 78730000



# Air 50 Art no. 78731000



### **Electrical Safety Information**

HiB recommends that all electrical bathroom products should only be fitted by a suitably qualified, Part P registered electrician in accordance with current IEE regulations.

Ensure mains power supply is switched off before starting installation.

Before drilling, ensure there are no hidden cables or pipes in the wall.

HiB recommend you receive the product before commencing with installation as all sizes and measurements are approximate. HiB try and ensure all measurements are as accurate as possible.

In the interest of continuous product development, HiB reserves the right to alter specification as necessary. E & OE.

## Air 60 Art no. 78732000



# Air 120 Art no. 78733000



### **Electrical Safety Information**

2

HiB recommends that all electrical bathroom products should only be fitted by a suitably qualified, Part P registered electrician in accordance with current IEE regulations.

Ensure mains power supply is switched off before starting installation.

Before drilling, ensure there are no hidden cables or pipes in the wall.



|  |                        |                                                                            | Version No. 10.12.19 |
|--|------------------------|----------------------------------------------------------------------------|----------------------|
|  | Product                | Air 40, Air 50, Air 60 & Air 120                                           |                      |
|  | Art. No.               | Air 40: 7873