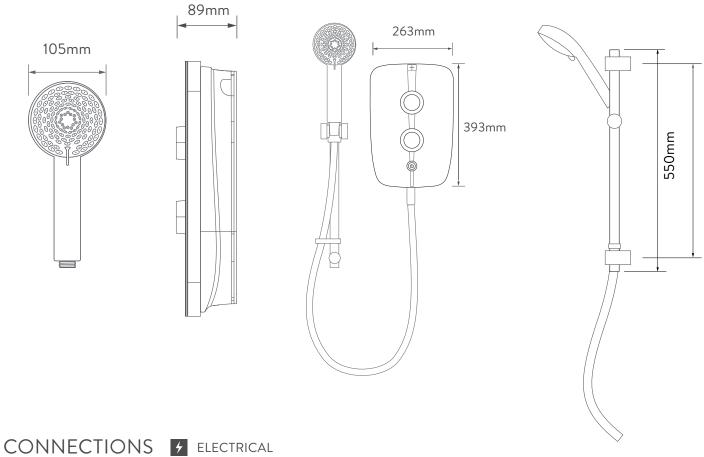

## LUMI+TM**ELECTRIC SHOWER**

ELECTRIC 8.5KW / 9.5KW / 10.5KW WITH ADJUSTABLE HEAD MIRROR FASCIA WITH ILLUMINATION

**DIMENSIONAL DRAWINGS** 

## AQUALISA° LUMI+™ ELECTRIC SHOWER

ELECTRIC 8.5KW / 9.5KW / 10.5KW WITH ADJUSTABLE HEAD MIRROR FASCIA WITH ILLUMINATION

.....