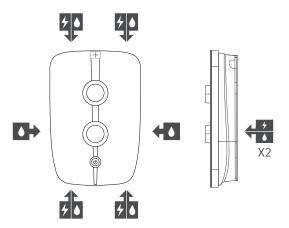

## **TECHNICAL SPECIFICATIONS**

| Power                        | 8.5KW / 9.5KW / 10.5KW                                                        |
|------------------------------|-------------------------------------------------------------------------------|
| Minimum pressure             | 0.085 MPa (0.85 bar) Recommended: 1 bar                                       |
| Maximum pressure             | 1.0 MPa (10 bar)                                                              |
| Recommended maximum pressure | 3 bar                                                                         |
| Water entry points           | Right hand side and left hand side: top, bottom, side and rear                |
| Cable entry points           | Right hand side and left hand side: top, bottom and rear                      |
| Inlet fitting connections    | 15mm compression or push fit elbow                                            |
| Outlet fitting connections   | 1/2" BSP thread                                                               |
| Electric requirements        | Supply voltage 230 – 240V, MCB rating : 8.5KW and 9.5KW - 40A 10.5KW - 45/50A |
| Water system                 | Mains cold system                                                             |
| Features                     | Lighting/illumination features                                                |
|                              | Push button start/stop                                                        |
|                              | Gel hanger                                                                    |
|                              | Rotary controls (power control rotary control)                                |
|                              | Safety features: phased shut down, over temperature protection                |
|                              | Low pressure indicator                                                        |
|                              | Smooth satin hose - 1500mm x 11mm                                             |
|                              | 105mm handset, 5 spray patterns                                               |
| Colour                       | Mirror with illumination                                                      |
| Guarantee period             | Shower unit – 2 years                                                         |
|                              | Shower head and kit – 2 years                                                 |
| Approvals                    | CE Marking                                                                    |
|                              | BEAB                                                                          |
|                              | European Water Label                                                          |
|                              | ERP Directive                                                                 |
|                              | WRAS                                                                          |