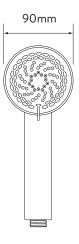

## **TECHNICAL SPECIFICATIONS**

| Minimum pressure requirements | The mixer unit must be sited so that the top of the casing is at a lower level than the base of the cold water cistern. The casing must not be sited where it is subjected to continuous spray from the shower head. |
|-------------------------------|----------------------------------------------------------------------------------------------------------------------------------------------------------------------------------------------------------------------|
| Maximum pressure requirements | 1 bar                                                                                                                                                                                                                |
| Inlet fitting connections     | 15mm Push Fit                                                                                                                                                                                                        |
| Inlet supply positions        | Hot/left, cold/right                                                                                                                                                                                                 |
| Outlet connections            | 1/2" BSP                                                                                                                                                                                                             |
| Valve inlet centres           | 65mm                                                                                                                                                                                                                 |
| Supply temperature            | 5 - 20°C Cold Supply                                                                                                                                                                                                 |
|                               | 55 - 65°C Hot Supply                                                                                                                                                                                                 |
| Water system                  | Gravity-fed systems                                                                                                                                                                                                  |
| Features                      | Integrated booster pump                                                                                                                                                                                              |
|                               | Choice of 2 flow rates - 10 litres or 18 litres per minute                                                                                                                                                           |
|                               | 90mm adjustable height Harmony shower head                                                                                                                                                                           |
|                               | 4 spray patterns, including a water saving eco-spray pattern                                                                                                                                                         |
| Colour                        | Satin Chrome                                                                                                                                                                                                         |
| Guarantee period              | Shower unit 3 years                                                                                                                                                                                                  |
|                               | Shower head and rails 2 years                                                                                                                                                                                        |
| Approvals                     | BEAB                                                                                                                                                                                                                 |