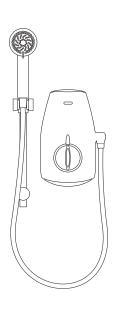

## AQUASTREAM™ THERMO MIXER POWER SHOWER

WITH ADJUSTABLE HEAD - SATIN CHROME

DIMENSIONAL DRAWINGS

## AQUALISA AQUASTREAM™ THERMO MIXER POWER SHOWER

WITH ADJUSTABLE HEAD - SATIN CHROME