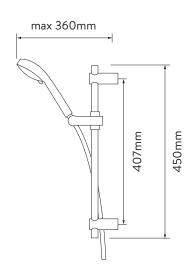

## AQUASTREAM™ THERMO MIXER POWER SHOWER

WITH ADJUSTABLE HEAD - SATIN CHROME

DIMENSIONAL DRAWINGS

## AQUALISA AQUASTREAM™ THERMO MIXER POWER SHOWER

WITH ADJUSTABLE HEAD - SATIN CHROME