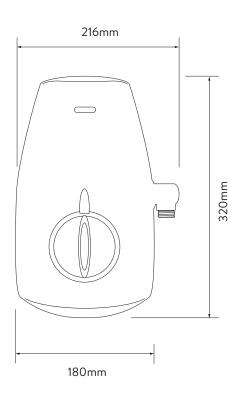

## AQUASTREAM™ THERMO MIXER POWER SHOWER

WITH ADJUSTABLE HEAD - SATIN CHROME

DIMENSIONAL DRAWINGS

## AQUALISA AQUASTREAM™ THERMO MIXER POWER SHOWER

WITH ADJUSTABLE HEAD - SATIN CHROME