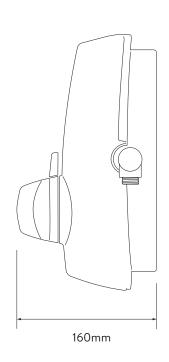

## AQUASTREAM™ THERMO MIXER POWER SHOWER

WITH ADJUSTABLE HEAD - SATIN CHROME

DIMENSIONAL DRAWINGS

## AQUALISA AQUASTREAM™ THERMO MIXER POWER SHOWER

WITH ADJUSTABLE HEAD - SATIN CHROME