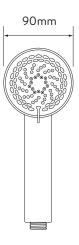

## **TECHNICAL SPECIFICATIONS**

| Minimum pressure requirements | The mixer unit must be sited so that the top of the casing is at a lower level than the base of the cold water cistern. The casing must not be sited where it is subjected to continuous spray from the shower head. |
|-------------------------------|----------------------------------------------------------------------------------------------------------------------------------------------------------------------------------------------------------------------|
| Maximum pressure requirements | 1 bar                                                                                                                                                                                                                |
| Inlet fitting connections     | 15mm Push Fit                                                                                                                                                                                                        |
| Inlet supply positions        | Hot/left, cold/right                                                                                                                                                                                                 |
| Outlet connections            | 1/2" BSP                                                                                                                                                                                                             |
| Valve inlet centres           | 65mm                                                                                                                                                                                                                 |
| Supply temperature            | 5 - 20°C Cold Supply                                                                                                                                                                                                 |
|                               | 55 - 65°C Hot Supply                                                                                                                                                                                                 |
| Water system                  | Gravity-fed systems                                                                                                                                                                                                  |
| Features                      | Integrated booster pump                                                                                                                                                                                              |
|                               | Choice of 2 flow rates - 10 litres or 18 litres per minute                                                                                                                                                           |
|                               | 90mm adjustable height Harmony shower head                                                                                                                                                                           |
|                               | 4 spray patterns, including a water saving eco-spray pattern                                                                                                                                                         |
| Colour                        | White/Chrome                                                                                                                                                                                                         |
| Guarantee period              | Shower unit 3 years                                                                                                                                                                                                  |
|                               | Shower head and rails 2 years                                                                                                                                                                                        |
| Approvals                     | BEAB                                                                                                                                                                                                                 |