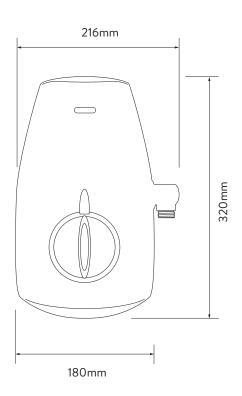

## AQUASTREAM™ THERMO MIXER POWER SHOWER

WITH ADJUSTABLE HEAD - WHITE/CHROME

.....

**DIMENSIONAL DRAWINGS** 

## AQUALISA AQUASTREAM™ THERMO MIXER POWER SHOWER

WITH ADJUSTABLE HEAD - WHITE/CHROME