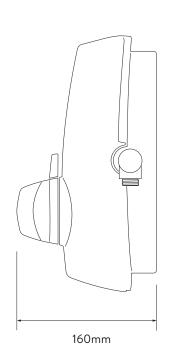

## AQUASTREAM™ THERMO MIXER POWER SHOWER

WITH ADJUSTABLE HEAD - WHITE/CHROME

.....

**DIMENSIONAL DRAWINGS** 

## AQUALISA AQUASTREAM™ THERMO MIXER POWER SHOWER

WITH ADJUSTABLE HEAD - WHITE/CHROME