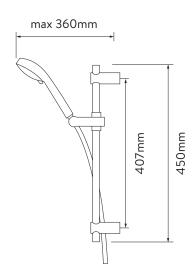

## AQUASTREAM™ THERMO MIXER POWER SHOWER

WITH ADJUSTABLE HEAD - WHITE/CHROME

.....

**DIMENSIONAL DRAWINGS** 

## AQUALISA AQUASTREAM™ THERMO MIXER POWER SHOWER

WITH ADJUSTABLE HEAD - WHITE/CHROME