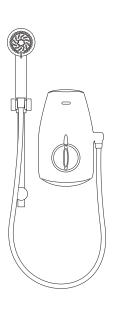

## AQUASTREAM™ THERMO MIXER POWER SHOWER

WITH ADJUSTABLE HEAD - WHITE/CHROME

.....

**DIMENSIONAL DRAWINGS** 

## AQUALISA AQUASTREAM™ THERMO MIXER POWER SHOWER

WITH ADJUSTABLE HEAD - WHITE/CHROME