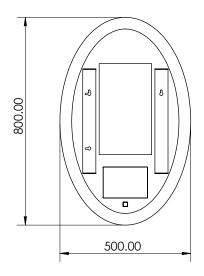

# **Arena** 80 & 120 mirror

|  |                        | Version No. 08.02.19                    |
|--|------------------------|-----------------------------------------|
|  | Product                | Arena 80, Arena 120                     |
|  | Art. No.               | Arena 80: 79530800, Arena 120: 79531200 |
|  | Product<br>Description | Mirror with direct frontal illumination |

| Question                                                                 | Answer                                                                                                                               |
|--------------------------------------------------------------------------|--------------------------------------------------------------------------------------------------------------------------------------|
| Nett weight (kg)                                                         | Arena 80: 9.1kg / Arena 120: 13.3kg                                                                                                  |
| Light Source                                                             | LED                                                                                                                                  |
| Light Source Average Lifespan                                            | Average: 20,000 hr                                                                                                                   |
| Total Rated Wattage (W)                                                  | Arena 80: 29.4w /Arena 120: 47.2w                                                                                                    |
| Lumens (Lm)                                                              | Arena 80: 2052lm / Arean 120: 2916lm                                                                                                 |
| Kelvins (k)                                                              | Arena 80: 2700-6500k / Arena 120: 2700-6500k                                                                                         |
| Is the mirror dimmable?                                                  | No                                                                                                                                   |
| Energy Rating                                                            | A Class                                                                                                                              |
| What orientation can the mirror be hung in?                              | Arena 80 PORTRAIT / LANDSCAPE, Arena 120 PORTRAIT                                                                                    |
| Is the heated pad only on when the mirror is illuminated?                | Yes                                                                                                                                  |
| Does the mirror require an earth connection?                             | Yes                                                                                                                                  |
| Can I bypass the sensor so the mirror comes on with the main room light? | No                                                                                                                                   |
| Is it cool white or warm white illumination?                             | Both, the mirror is colour temperature changing                                                                                      |
| How long is the warranty?                                                | 5 years from date of purchase on silvering coating on mirror<br>2 years from date of purchase on electrical components in the mirror |
|                                                                          |                                                                                                                                      |
|                                                                          |                                                                                                                                      |
|                                                                          |                                                                                                                                      |