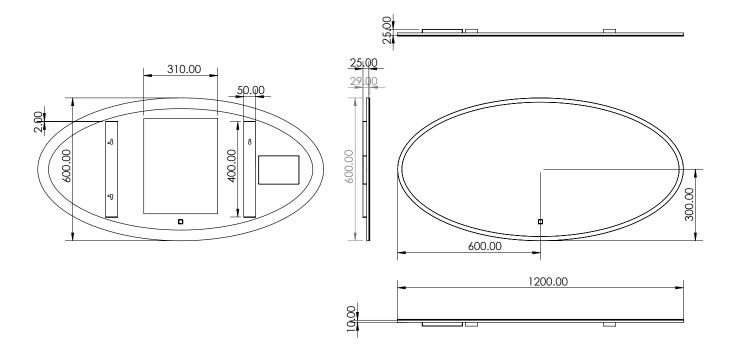

HiB recommend you receive the product before commencing with installation as all sizes and measurements are approximate. HiB try and ensure all measurements are as accurate as possible.

In the interest of continuous product development, HiB reserves the right to alter specification as necessary. E & OE.

### Arena 80 Art no. 79530800







## Arena 120 Art no. 79531200



#### **Electrical Safety Information**

HiB recommends that all electrical bathroom products should only be fitted by a suitably qualified, Part P registered electrician in accordance with current IEE regulations.

Ensure mains power supply is switched off before starting installation.

Before drilling, ensure there are no hidden cables or pipes in the wall.

# **Arena** 80 & 120 mirror

|  |                        | Version No. 08.02.19                    |
|--|------------------------|-----------------------------------------|
|  | Product                | Arena 80, Arena 120                     |
|  | Art. No.               | Arena 80: 79530800, Arena 120: 79531200 |
|  | Product<br>Description | Mirror with direct frontal illumination |

| Question