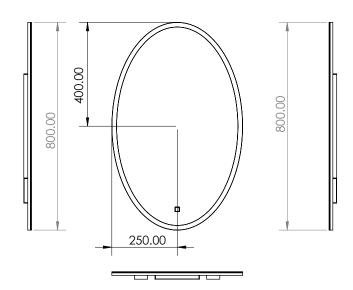

# **Arena** 80 & 120 mirror

|  |                        | Version No. 08.02.19                    |
|--|------------------------|-----------------------------------------|
|  | Product                | Arena 80, Arena 120                     |
|  | Art. No.               | Arena 80: 79530800, Arena 120: 79531200 |
|  | Product<br>Description | Mirror with direct frontal illumination |

| Question                                                                 | Answer                                                                                                                               |
|--------------------------------------------------------------------------|--------------------------------------------------------------------------------------------------------------------------------------|
| Nett weight (kg)                                                         | Arena 80: 9.1kg / Arena 120: 13.3kg                                                                                                  |
| Light Source                                                             | LED                                                                                                                                  |
| Light Source Average Lifespan                                            | Average: 20,000 hr                                                                                                                   |
| Total Rated Wattage (W)                                                  | Arena 80: 29.4w /Arena 120: 47.2w                                                                                                    |
| Lumens (Lm)                                                              | Arena 80: 2052lm / Arean 120: 2916lm                                                                                                 |
| Kelvins (k)                                                              | Arena 80: 2700-6500k / Arena 120: 2700-6500k                                                                                         |
| Is the mirror dimmable?                                                  | No                                                                                                                                   |
| Energy Rating                                                            | A Class                                                                                                                              |
| What orientation can the mirror be hung in?                              | Arena 80 PORTRAIT / LANDSCAPE, Arena 120 PORTRAIT                                                                                    |
| Is the heated pad only on when the mirror is illuminated?                | Yes                                                                                                                                  |
| Does the mirror require an earth connection?                             | Yes                                                                                                                                  |
| Can I bypass the sensor so the mirror comes on with the main room light? | No                                                                                                                                   |
| Is it cool white or warm white illumination?                             | Both, the mirror is colour temperature changing                                                                                      |
| How long is the warranty?                                                | 5 years from date of purchase on silvering coating on mirror<br>2 years from date of purchase on electrical components in the mirror |
|                                                                          |                                                                                                                                      |
|                                                                          |                                                                                                                                      |
|                                                                          |                                                                                                                                      |