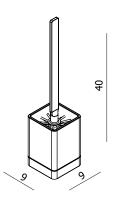

## **Atto Series**

Article No.: ACTRHCH01 Article No.: ACTRHBK01 Article No.: ACTRHBB01

Article No.: ACATCH01 Article No.: ACATBK01 Article No.: ACATBB01

Article No.: ACATCH02 Article No.: ACATBK02 Article No.: ACATBB02

60

Article No.: ACATCH03 Article No.: ACATBK03 Article No.: ACATBB03

Article No.: ACATCH04 Article No.: ACATBK04

Article No.: ACATCH06 Article No.: ACATBK06

Article No.: ACATCH07 Article No.: ACATBK07

Article No.: ACTBFSCH01 Article No.: ACTBFSBK03

Article No.: ACTBWHCH01 Article No.: ACTBWHBK03

|  |                        |                                                                      | Version No. 10.09.2020 |
|--|------------------------|----------------------------------------------------------------------|------------------------|
|  | Product                | Atto Accessory Series                                                |                        |
|  | Product<br>Description | A stylish range of accessories offering compact space saving design. |                        |