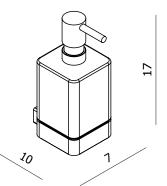

## **Atto Series**

Article No.: ACTRHCH01 Article No.: ACTRHBK01 Article No.: ACTRHBB01

Article No.: ACATCH01 Article No.: ACATBK01 Article No.: ACATBB01

Article No.: ACATCH02 Article No.: ACATBK02 Article No.: ACATBB02

60

Article No.: ACATCH03 Article No.: ACATBK03 Article No.: ACATBB03

Article No.: ACATCH04 Article No.: ACATBK04

Article No.: ACATCH06 Article No.: ACATBK06

Article No.: ACATCH07 Article No.: ACATBK07

Article No.: ACTBFSCH01 Article No.: ACTBFSBK03

Article No.: ACTBWHCH01 Article No.: ACTBWHBK03

|  |                        |                                                                      | Version No. 10.09.2020 |
|--|------------------------|----------------------------------------------------------------------|------------------------|
|  | Product                | Atto Accessory Series                                                |                        |
|  | Product<br>Description | A stylish range of accessories offering compact space saving design. |                        |