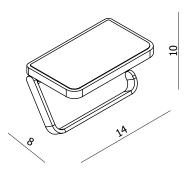

## **Atto Series**

Article No.: ACTRHCH01 Article No.: ACTRHBK01 Article No.: ACTRHBB01

Article No.: ACATCH01 Article No.: ACATBK01 Article No.: ACATBB01

Article No.: ACATCH02 Article No.: ACATBK02 Article No.: ACATBB02

60

Article No.: ACATCH03 Article No.: ACATBK03 Article No.: ACATBB03

Article No.: ACATCH04 Article No.: ACATBK04

Article No.: ACATCH06 Article No.: ACATBK06

Article No.: ACATCH07 Article No.: ACATBK07

Article No.: ACTBFSCH01 Article No.: ACTBFSBK03

Article No.: ACTBWHCH01 Article No.: ACTBWHBK03

|  |                        |                                                                      | Version No. 10.09.2020 |
|--|------------------------|----------------------------------------------------------------------|------------------------|
|  | Product                | Atto Accessory Series                                                |                        |
|  | Product<br>Description | A stylish range of accessories offering compact space saving design. |                        |