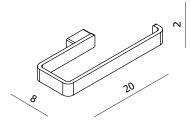

## **Atto Series**

Article No.: ACTRHCH01 Article No.: ACTRHBK01 Article No.: ACTRHBB01

Article No.: ACATCH01 Article No.: ACATBK01 Article No.: ACATBB01

Article No.: ACATCH02 Article No.: ACATBK02 Article No.: ACATBB02

60

Article No.: ACATCH03 Article No.: ACATBK03 Article No.: ACATBB03

Article No.: ACATCH04 Article No.: ACATBK04

Article No.: ACATCH06 Article No.: ACATBK06

Article No.: ACATCH07 Article No.: ACATBK07

Article No.: ACTBFSCH01 Article No.: ACTBFSBK03

Article No.: ACTBWHCH01 Article No.: ACTBWHBK03

|  |                        |                                                                      | Version No. 10.09.2020 |
|--|------------------------|----------------------------------------------------------------------|------------------------|
|  | Product                | Atto Accessory Series                                                |                        |
|  | Product<br>Description | A stylish range of accessories offering compact space saving design. |                        |