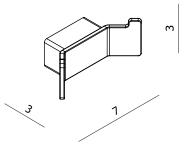

## **Atto Series**

Article No.: ACTRHCH01 Article No.: ACTRHBK01 Article No.: ACTRHBB01

Article No.: ACATCH01 Article No.: ACATBK01 Article No.: ACATBB01

Article No.: ACATCH02 Article No.: ACATBK02 Article No.: ACATBB02

60

Article No.: ACATCH03 Article No.: ACATBK03 Article No.: ACATBB03

Article No.: ACATCH04 Article No.: ACATBK04

Article No.: ACATCH06 Article No.: ACATBK06

Article No.: ACATCH07 Article No.: ACATBK07

Article No.: ACTBFSCH01 Article No.: ACTBFSBK03

Article No.: ACTBWHCH01 Article No.: ACTBWHBK03

|  |                        |                                                                      | Version No. 10.09.2020 |
|--|------------------------|----------------------------------------------------------------------|------------------------|
|  | Product                | Atto Accessory Series                                                |                        |
|  | Product<br>Description | A stylish range of accessories offering compact space saving design. |                        |