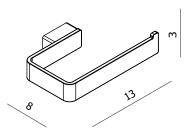

## **Atto Series**

Article No.: ACTRHCH01 Article No.: ACTRHBK01 Article No.: ACTRHBB01

Article No.: ACATCH01 Article No.: ACATBK01 Article No.: ACATBB01

Article No.: ACATCH02 Article No.: ACATBK02 Article No.: ACATBB02

60

Article No.: ACATCH03 Article No.: ACATBK03 Article No.: ACATBB03

Article No.: ACATCH04 Article No.: ACATBK04

Article No.: ACATCH06 Article No.: ACATBK06

Article No.: ACATCH07 Article No.: ACATBK07

Article No.: ACTBFSCH01 Article No.: ACTBFSBK03

Article No.: ACTBWHCH01 Article No.: ACTBWHBK03

|  |                        |                                                                      | Version No. 10.09.2020 |
|--|------------------------|----------------------------------------------------------------------|------------------------|
|  | Product                | Atto Accessory Series                                                |                        |
|  | Product<br>Description | A stylish range of accessories offering compact space saving design. |                        |