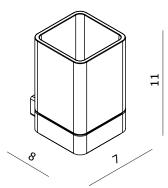

## **Atto Series**

Article No.: ACTRHCH01 Article No.: ACTRHBK01 Article No.: ACTRHBB01

Article No.: ACATCH01 Article No.: ACATBK01 Article No.: ACATBB01

Article No.: ACATCH02 Article No.: ACATBK02 Article No.: ACATBB02

60

Article No.: ACATCH03 Article No.: ACATBK03 Article No.: ACATBB03

Article No.: ACATCH04 Article No.: ACATBK04

Article No.: ACATCH06 Article No.: ACATBK06

Article No.: ACATCH07 Article No.: ACATBK07

Article No.: ACTBFSCH01 Article No.: ACTBFSBK03

Article No.: ACTBWHCH01 Article No.: ACTBWHBK03

|  |                        |                                                                      | Version No. 10.09.2020 |
|--|------------------------|----------------------------------------------------------------------|------------------------|
|  | Product                | Atto Accessory Series                                                |                        |
|  | Product<br>Description | A stylish range of accessories offering compact space saving design. |                        |