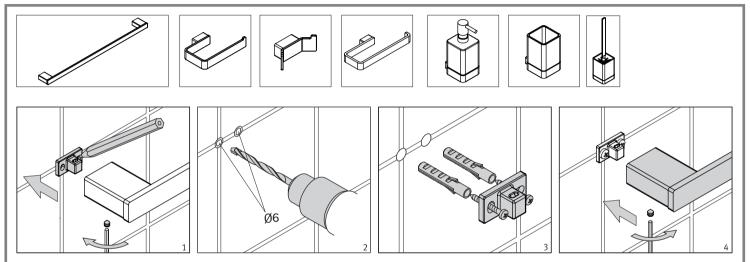

## **Installation Guideline**

- Using a suitable drill bit, drill holes in the marked positions to a suitable depth. If drilling through tile, use a ceramic drill bit.
- Insert wall plugs level with the surface of the wall. If fitting to a tiled surface, wall plugs should be inserted below the tile surface to avoid cracking. NB. For plasterboard walls, specialist fixings should be purchased, available from any DIY or hardware store.
- Fig.4 Ensure the retaining grub screw is installed securely.