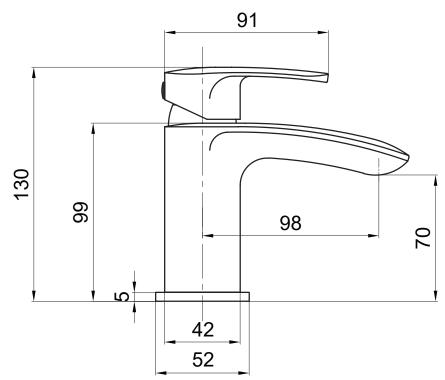

## Dimensions

Diagrams not to scale. All dimensions in mm (tolerance of +/-5mm)

\*Dimensions are subject to change, customers are advised to measure actual product before commencing installation.