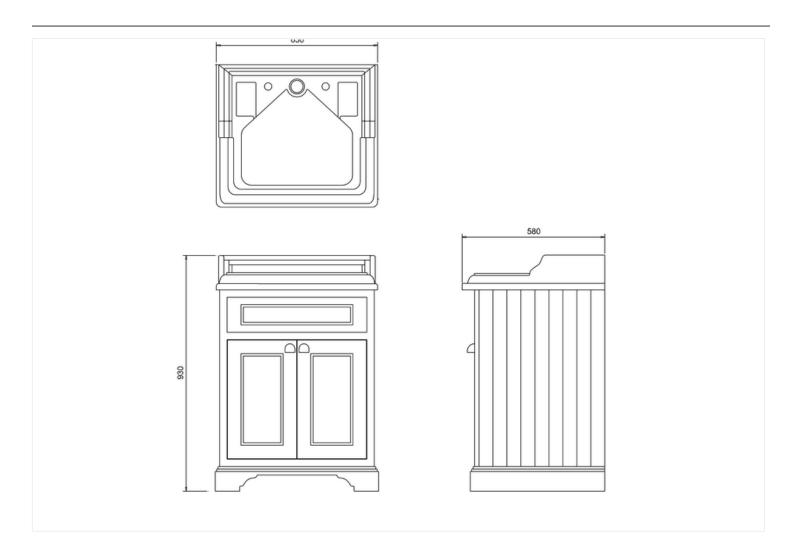

Barcodes: B14 (5055806001237),FF8G (5055806037182)

**Technical Specification Size:** 670 x 580 x 930 mm Finishes: Classic Grey Product Type: Traditional

Material: FF8: Wood; B14: Vitreous China

Weight: 50.4 kg