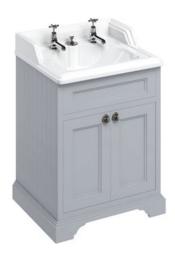

### Freestanding 65 Vanity Unit with doors - Classic Grey and Classic Invisible Overflow basin 2 tap holes

Code

B14 Classic basin for integrated waste & overflow 65cm 2TH

FF8G Freestanding 65 Vanity Unit with doors - Grey

Barcodes: B14 (5055806001237),FF8G (5055806037182)

**Technical Specification Size:** 670 x 580 x 930 mm Finishes: Classic Grey Product Type: Traditional

Material: FF8: Wood; B14: Vitreous China

Weight: 50.4 kg

Doors are soft closing

Chrome plated metal handles

Fully assembled
One adjustable glass shelf

if using a mixer tap you must use one which has 230mm centres such as CL28 & CL28R. Alternatively use hot and cold pillar taps.