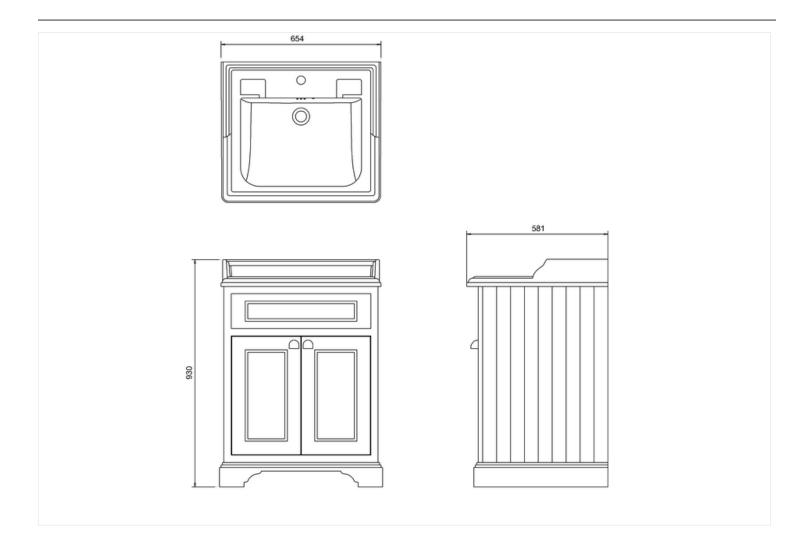

**Technical Specification Size:** 670 x 580 x 930 mm Finishes: Classic Grey Product Type: Traditional

Material: FF8: Wood; B15: Vitreous China

Weight: 51.2 kg