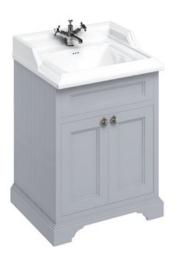

### Freestanding 65 Vanity Unit with doors - Classic Grey and Classic basin 1 tap hole

Code

B15 1TH Classic basin 65cm 1TH

FF8G Freestanding 65 Vanity Unit with doors - Grey

Barcodes: B15 1TH (5055806001244),FF8G (5055806037182)

**Technical Specification Size:** 670 x 580 x 930 mm Finishes: Classic Grey Product Type: Traditional

Material: FF8: Wood; B15: Vitreous China

Weight: 51.2 kg