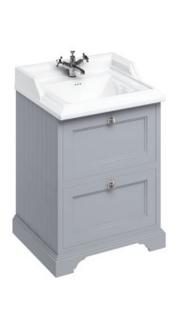

## Freestanding 65 Vanity Unit with 2 drawers -Classic Grey and Classic basin 1 tap hole

| Code    | Name                                              |
|---------|---------------------------------------------------|
| B15 1TH | Classic basin 65cm 1TH                            |
| FF9G    | Freestanding 65 Vanity Unit with 2 drawers - Grey |

Barcodes: B15 1TH (5055806001244),FF9G (5055806037199) Technical Specification Size: 670 x 580 x 930 mm Finishes : Classic Grey

Product Type : Traditional Material : FF9: Wood; B15: Vitreous China Weight : 54 kg

inoight : or kg

Additional information

A lacquered top coat with 5 layers of primer featuring UV stabilization to minimise colour fading from exposure to sunlight. Drawers are soft closing Chrome plated metal handles Fully assembled The plinths of the freestanding furniture are crafted from HDP Polymer a waterproof base