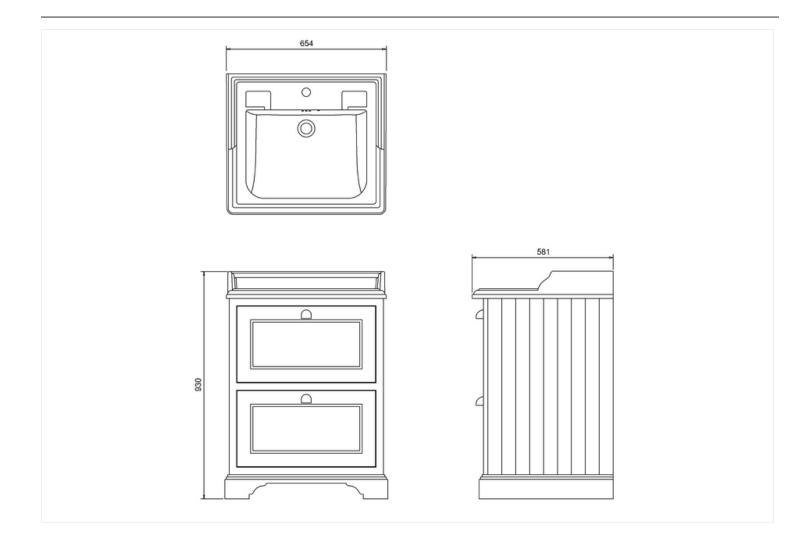

Barcodes: B15 1TH (5055806001244),FF9G (5055806037199) Technical Specification Size: 670 x 580 x 930 mm Finishes : Classic Grey

Product Type : Traditional Material : FF9: Wood; B15: Vitreous China Weight : 54 kg