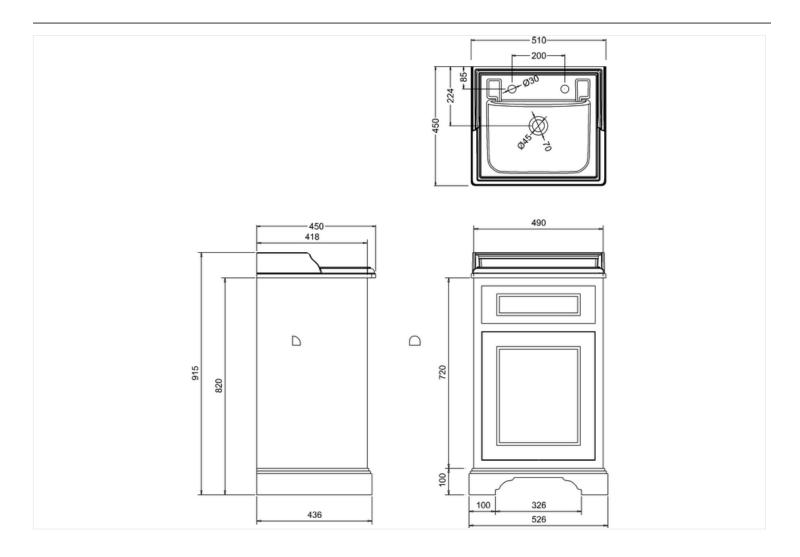

Barcodes: B20 1TH (5055806033450),FC8G (5055806037168) Technical Specification Size: 450 x 510 x 265 mm Finishes : Classic Grey Product Type : Traditional Material : Wood

Weight : 35.4 kg

Tap Holes : Available with one (1TH) or two (2TH)

## Additional information

Please note that when ordering the basin in a 2TH option it will be supplied with a small chain stay hole for the plug and chain A lacquered top coat with 5 layers of primer featuring UV stabilization to minimise colour fading from exposure to sunlight Doors are soft closing Chrome plated metal handles Fully assembled One adjustable glass shelf The plinths of the freestanding furniture are crafted from HDP Polymer a waterproof base