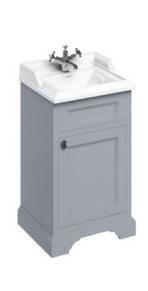

## Freestanding 50cm basin unit with door - Classic Grev

| Ulty    |                                               |
|---------|-----------------------------------------------|
| Code    | Name                                          |
| B20 1TH | Classic basin 50cm 1TH                        |
| FC8G    | Freestanding 50cm basin unit with door - Grey |

Barcodes: B20 1TH (5055806033450),FC8G (5055806037168) Technical Specification Size: 450 x 510 x 265 mm Finishes : Classic Grey Product Type : Traditional Material : Wood

Weight : 35.4 kg

Tap Holes : Available with one (1TH) or two (2TH)

## Additional information

Please note that when ordering the basin in a 2TH option it will be supplied with a small chain stay hole for the plug and chain A lacquered top coat with 5 layers of primer featuring UV stabilization to minimise colour fading from exposure to sunlight Doors are soft closing Chrome plated metal handles Fully assembled One adjustable glass shelf The plinths of the freestanding furniture are crafted from HDP Polymer a waterproof base