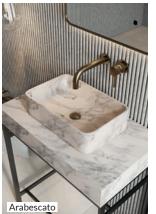

## PRODUCT DATA SHEET Marble Basin Arabescato White 350x350x120 Honed

Product Code: BASINMB-350-ARABESCATO

|                             | · · · · · · · · · · · · · · · · · · ·              |
|-----------------------------|----------------------------------------------------|
| Product Name                | BASINMB-350-ARABESCATO                             |
| Product Decription          | Marble Basin Arabescato White<br>350x350x120 Honed |
| Product Transportation      |                                                    |
| Barcode                     | 5060964936062                                      |
| Contry of origin            | СН                                                 |
| Comodity code               | 6802919000                                         |
| Product Mesurements         |                                                    |
| Product Weight (KG)         | 14.50                                              |
| Product Width (mm)          | 350                                                |
| Product Height (mm)         | 120                                                |
| Product Depth (mm)          | 350                                                |
| Product Length (mm)         | 0                                                  |
| Primary Packed Measurements |                                                    |
| Packaged Weight             | 15.1                                               |
| Packed Length               | 410                                                |
| Packed Width                | 180                                                |
| Packed Height               | 410                                                |
| Packaging Weights           |                                                    |
| Card (kg)                   | 0.6                                                |
| Paper (kg)                  | 0                                                  |
| Wood (kg)                   | 0                                                  |
| Plastic (kg)                | 0                                                  |
| Compliance DOP              | N/A                                                |

| General Information    |                          |
|------------------------|--------------------------|
| Construction Material  | Marble                   |
| Installation type      | Furniture mounted        |
| Colour / Finish        | Arabescato White         |
| Basin Attributes       |                          |
| Basin Type             | Counter Top              |
| Number of Tap Holes    | 0                        |
| Compatible Tap codes   | Wall Mounted or Tall Tap |
| Overflow               | Yes                      |
| Recommended waste type | Unslotted / Universal    |
| Inner Bowl Width (mm)  | 334                      |
| Inner Bowl Length (mm) | 334                      |
| Inner Bowl Depth (mm)  | 100                      |