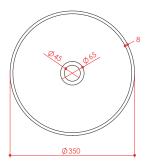

## PRODUCT DATA SHEET Marble Basin Arabescato White 350x350x120 Honed

Product Code: BASINMB-350-ARABESCATO

|                             | · · · · · · · · · · · · · · · · · · ·              |
|-----------------------------|----------------------------------------------------|
| Product Name                | BASINMB-350-ARABESCATO                             |
| Product Decription          | Marble Basin Arabescato White<br>350x350x120 Honed |
| Product Transportation      |                                                    |
| Barcode                     | 5060964936062                                      |
| Contry of origin            | СН                                                 |
| Comodity code               | 6802919000                                         |
| Product Mesurements         |                                                    |
| Product Weight (KG)         | 14.50                                              |
| Product Width (mm)          | 350                                                |
| Product Height (mm)         | 120                                                |
| Product Depth (mm)          | 350                                                |
| Product Length (mm)         | 0                                                  |
| Primary Packed Measurements |                                                    |
| Packaged Weight             | 15.1                                               |
| Packed Length               | 410                                                |
| Packed Width                | 180                                                |
| Packed Height               | 410                                                |
| Packaging Weights           |                                                    |
| Card (kg)                   | 0.6                                                |
| Paper (kg)                  | 0                                                  |
| Wood (kg)                   | 0                                                  |
| Plastic (kg)                | 0                                                  |
| Compliance DOP              | N/A                                                |

| General Information    |                          |
|------------------------|--------------------------|
| Construction Material  | Marble                   |
| Installation type      | Furniture mounted        |
| Colour / Finish        | Arabescato White         |
| Basin Attributes       |                          |
| Basin Type             | Counter Top              |
| Number of Tap Holes    | 0                        |
| Compatible Tap codes   | Wall Mounted or Tall Tap |
| Overflow               | Yes                      |
| Recommended waste type | Unslotted / Universal    |
| Inner Bowl Width (mm)  | 334                      |
| Inner Bowl Length (mm) | 334                      |
| Inner Bowl Depth (mm)  | 100                      |