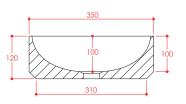

## PRODUCT DATA SHEET Marble Basin Arabescato White 350x350x120 Honed

Product Code: BASINMB-350-ARABESCATO

|                             | · · · · · · · · · · · · · · · · · · ·              |
|-----------------------------|----------------------------------------------------|
| Product Name                | BASINMB-350-ARABESCATO                             |
| Product Decription          | Marble Basin Arabescato White<br>350x350x120 Honed |
| Product Transportation      |                                                    |
| Barcode                     | 5060964936062                                      |
| Contry of origin            | СН                                                 |
| Comodity code               | 6802919000                                         |
| Product Mesurements         |                                                    |
| Product Weight (KG)         | 14.50                                              |
| Product Width (mm)          | 350                                                |
| Product Height (mm)         | 120                                                |
| Product Depth (mm)          | 350                                                |
| Product Length (mm)         | 0                                                  |
| Primary Packed Measurements |                                                    |
| Packaged Weight             | 15.1                                               |
| Packed Length               | 410                                                |
| Packed Width                | 180                                                |
| Packed Height               | 410                                                |
| Packaging Weights           |                                                    |
| Card (kg)                   | 0.6                                                |
| Paper (kg)                  | 0                                                  |
| Wood (kg)                   | 0                                                  |
| Plastic (kg)                | 0                                                  |
| Compliance DOP              | N/A                                                |

| General Information    |                          |
|------------------------|--------------------------|
| Construction Material  | Marble                   |
| Installation type      | Furniture mounted        |
| Colour / Finish        | Arabescato White         |
| Basin Attributes       |                          |
| Basin Type             | Counter Top              |
| Number of Tap Holes    | 0                        |
| Compatible Tap codes   | Wall Mounted or Tall Tap |
| Overflow               | Yes                      |
| Recommended waste type | Unslotted / Universal    |
| Inner Bowl Width (mm)  | 334                      |
| Inner Bowl Length (mm) | 334                      |
| Inner Bowl Depth (mm)  | 100                      |