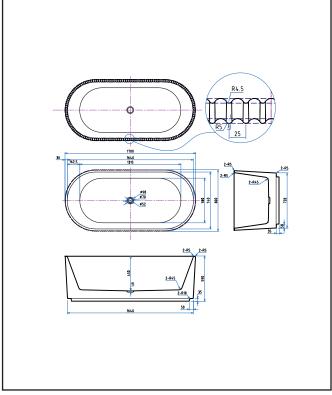

#### LIFETIME GUARANTEE

We are confident in our products and we want our customer to be, we proudly give a lifetime guarantee on our taps and showers, further details can be found on our website **Dimensions** (measurements in mm)

| General Information                |              |
|------------------------------------|--------------|
| Construction Material              | Acrylic      |
| Installation type                  | Freestanding |
| Colour / Finish                    | White        |
| Bath Attributes                    |              |
| Bath Water Capacity (Litres)       | 220          |
| Bath Water Capacity (m3)           | 0.22         |
| Shape                              | Oval         |
| Handed                             | N/A          |
| Bath Feet included                 | Yes          |
| Supplied with Tap Holes            | No           |
| Height of Overflow / Soaking Depth | 375          |
| Internal Length Base (mm)          | 1315         |
| Internal Width / Depth Base (mm)   | 580          |
| Internal Height (mm)               | 450          |
| Supplied with Front panel          | No           |
| Supplied with End panel            | No           |
| Compatible Panel Part Code         | N/A          |

| Product Name                | BATH-002                              |
|-----------------------------|---------------------------------------|
| Product Decription          | Fluted Freestanding Bath 1700x800x600 |
| Product Transportation      |                                       |
| Barcode                     | 5060964936260                         |
| Contry of origin            | СН                                    |
| Comodity code               | 3922100000                            |
| Product Mesurements         |                                       |
| Product Weight (KG)         | 71.20                                 |
| Product Width (mm)          | 800                                   |
| Product Height (mm)         | 1700                                  |
| Product Depth (mm)          | 590                                   |
| Product Length (mm)         | 0                                     |
| Primary Packed Measurements |                                       |
| Packaged Weight             | 76.7                                  |
| Packed Length               | 850                                   |
| Packed Width                | 1750                                  |
| Packed Height               | 640                                   |
| Packaging Weights           |                                       |
| Card (kg)                   | 1.5                                   |
| Paper (kg)                  | 0                                     |
| Wood (kg)                   | 3.5                                   |
| Plastic (kg)                | 0.5                                   |
| Compliance DOP              |                                       |