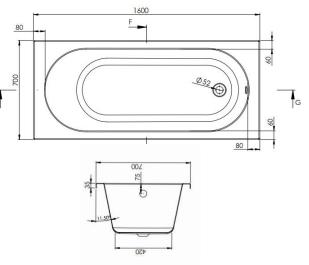

| Product Meaurements                                                                                       |                   |     |
|-----------------------------------------------------------------------------------------------------------|-------------------|-----|
| Product Weight:                                                                                           | 17.48kg           |     |
| Product Width:                                                                                            | 1600mm            |     |
| Product Height:                                                                                           | 700mm             |     |
| Product Depth:                                                                                            | 400mm             |     |
| Product Length:                                                                                           | N/a               |     |
| Product Transportation                                                                                    |                   |     |
| Barcode:                                                                                                  | 5060500643270     |     |
| Country of Origin:                                                                                        | Egypt             |     |
| Comodity Code:                                                                                            | 3922100000        |     |
| Primary Packed Measuremer                                                                                 | nts               |     |
| Packaged Weight:                                                                                          | 18kg              |     |
| Packaged Length:                                                                                          | 1600mm            |     |
| Packaged Width:                                                                                           | 700mm             |     |
| Packaged Height:                                                                                          | 400mm             |     |
| Packaging Weight                                                                                          |                   |     |
| Card:                                                                                                     | 0.5kg             |     |
| Paper:                                                                                                    | N/a               |     |
| Wood:                                                                                                     | N/a               |     |
| Plastic:                                                                                                  | 0.02kg            |     |
| General Information                                                                                       |                   |     |
| Construction Material:                                                                                    | Acrylic           |     |
| Installation Type:                                                                                        | Wall Mounted      |     |
| Colour / Finish:                                                                                          | White             |     |
| Bath Attributes                                                                                           |                   |     |
| Bath Water Capacity (Litres):                                                                             | 136               | 35  |
| Bath Water Capacity (m3):                                                                                 | 0.136             | 1   |
| Shape:                                                                                                    | Single End Round  |     |
| Handed:                                                                                                   | Both              |     |
| Bath Feet Included:                                                                                       | Yes               |     |
| Supplied with Tap Holes:                                                                                  | No                |     |
| Height Overflow/Soak Depth:                                                                               | 270mm             |     |
| Internal Length Base (mm):                                                                                | 1120mm            |     |
| internal Length Base (mm):                                                                                |                   |     |
| Internal Width/Depth Base:                                                                                | 420mm             | 80  |
|                                                                                                           | 420mm<br>370mm    | 80  |
| Internal Width/Depth Base:                                                                                |                   | 80  |
| Internal Width/Depth Base:<br>Internal Height:                                                            | 370mm             |     |
| Internal Width/Depth Base:<br>Internal Height:<br>Supplied with Front Panel :                             | 370mm<br>No       | 200 |
| Internal Width/Depth Base:<br>Internal Height:<br>Supplied with Front Panel :<br>Supplied with End Panel: | 370mm<br>No<br>No |     |