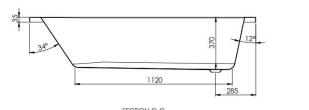

| Product Meaurements                                                                                       |                   |     |
|-----------------------------------------------------------------------------------------------------------|-------------------|-----|
| Product Weight:                                                                                           | 17.48kg           |     |
| Product Width:                                                                                            | 1600mm            |     |
| Product Height:                                                                                           | 700mm             |     |
| Product Depth:                                                                                            | 400mm             |     |
| Product Length:                                                                                           | N/a               |     |
| Product Transportation                                                                                    |                   |     |
| Barcode:                                                                                                  | 5060500643270     |     |
| Country of Origin:                                                                                        | Egypt             |     |
| Comodity Code:                                                                                            | 3922100000        |     |
| Primary Packed Measuremer                                                                                 | nts               |     |
| Packaged Weight:                                                                                          | 18kg              |     |
| Packaged Length:                                                                                          | 1600mm            |     |
| Packaged Width:                                                                                           | 700mm             |     |
| Packaged Height:                                                                                          | 400mm             |     |
| Packaging Weight                                                                                          |                   |     |
| Card:                                                                                                     | 0.5kg             |     |
| Paper:                                                                                                    | N/a               |     |
| Wood:                                                                                                     | N/a               |     |
| Plastic:                                                                                                  | 0.02kg            |     |
| General Information                                                                                       |                   |     |
| Construction Material:                                                                                    | Acrylic           |     |
| Installation Type:                                                                                        | Wall Mounted      |     |
| Colour / Finish:                                                                                          | White             |     |
| Bath Attributes                                                                                           |                   |     |
| Bath Water Capacity (Litres):                                                                             | 136               | 35  |
| Bath Water Capacity (m3):                                                                                 | 0.136             | 1   |
| Shape:                                                                                                    | Single End Round  |     |
| Handed:                                                                                                   | Both              |     |
| Bath Feet Included:                                                                                       | Yes               |     |
| Supplied with Tap Holes:                                                                                  | No                |     |
| Height Overflow/Soak Depth:                                                                               | 270mm             |     |
| Internal Length Base (mm):                                                                                | 1120mm            |     |
| internal Length Base (mm):                                                                                |                   |     |
| Internal Width/Depth Base:                                                                                | 420mm             | 80  |
|                                                                                                           | 420mm<br>370mm    | 80  |
| Internal Width/Depth Base:                                                                                |                   | 80  |
| Internal Width/Depth Base:<br>Internal Height:                                                            | 370mm             |     |
| Internal Width/Depth Base:<br>Internal Height:<br>Supplied with Front Panel :                             | 370mm<br>No       | 200 |
| Internal Width/Depth Base:<br>Internal Height:<br>Supplied with Front Panel :<br>Supplied with End Panel: | 370mm<br>No<br>No |     |

SECTION G-G SCALE 1 : 10

Dimensions (measurements in mm)