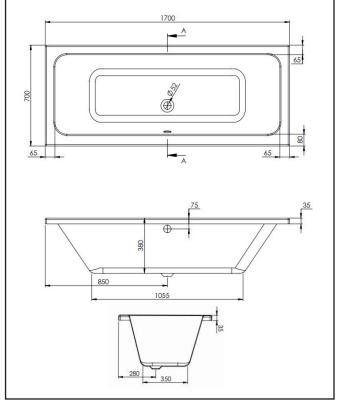

| Product Meaurements           |                     |
|-------------------------------|---------------------|
| Product Weight:               | 19.48kg             |
| Product Width:                | 700mm               |
| Product Height:               | 1700mm              |
| Product Depth:                | 400mm               |
| Product Length:               | N/A                 |
| Product Transportation        |                     |
| Barcode:                      | 5060500643348       |
| Country of Origin:            | Egypt               |
| Comodity Code:                | 3922100000          |
| Primary Packed Measurements   |                     |
| Packaged Weight:              | 20kg                |
| Packaged Length:              | 1700mm              |
| Packaged Width:               | 700mm               |
| Packaged Height:              | 400mm               |
| Packaging Weight              |                     |
| Card:                         | 0.5kg               |
| Paper:                        | N/a                 |
| Wood:                         | N/a                 |
| Plastic:                      | 0.02kg              |
| General Information           |                     |
| Construction Material:        | Acrylic             |
| Installation Type:            | Wall Mounted        |
| Colour / Finish:              | Gloss White         |
| Bath Attributes               |                     |
| Bath Water Capacity (Litres): | 115                 |
| Bath Water Capacity (m3):     | 0.115               |
| Shape:                        | Double Ended Square |
| Handed:                       | Both                |
| Bath Feet Included:           | Yes                 |
| Supplied with Tap Holes:      | No                  |
| Height Overflow/Soak Depth:   | 280mm               |
| Internal Length Base (mm):    | 1055mm              |
| Internal Width/Depth Base:    | 350mm               |
| Internal Height:              | 380mm               |
| Supplied with Front Panel :   | No                  |
| Supplied with End Panel:      | No                  |
|                               | ■                   |