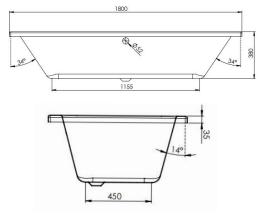

| Product Meaurements                                                                                                                                                                                                                                                                                                                                           |                                                                                                           |
|---------------------------------------------------------------------------------------------------------------------------------------------------------------------------------------------------------------------------------------------------------------------------------------------------------------------------------------------------------------|-----------------------------------------------------------------------------------------------------------|
| Product Weight:                                                                                                                                                                                                                                                                                                                                               | 22.48kg                                                                                                   |
| Product Width:                                                                                                                                                                                                                                                                                                                                                | 800mm                                                                                                     |
| Product Height:                                                                                                                                                                                                                                                                                                                                               | 1800mm                                                                                                    |
| Product Depth:                                                                                                                                                                                                                                                                                                                                                | 400mm                                                                                                     |
| Product Length:                                                                                                                                                                                                                                                                                                                                               | N/A                                                                                                       |
| Product Transportation                                                                                                                                                                                                                                                                                                                                        |                                                                                                           |
| Barcode:                                                                                                                                                                                                                                                                                                                                                      | 5060500643362                                                                                             |
| Country of Origin:                                                                                                                                                                                                                                                                                                                                            | Egypt                                                                                                     |
| Comodity Code:                                                                                                                                                                                                                                                                                                                                                | 3922100000                                                                                                |
| Primary Packed Measuremer                                                                                                                                                                                                                                                                                                                                     | its                                                                                                       |
| Packaged Weight:                                                                                                                                                                                                                                                                                                                                              | 23kg                                                                                                      |
| Packaged Length:                                                                                                                                                                                                                                                                                                                                              | 1800mm                                                                                                    |
| Packaged Width:                                                                                                                                                                                                                                                                                                                                               | 800mm                                                                                                     |
| Packaged Height:                                                                                                                                                                                                                                                                                                                                              | 400mm                                                                                                     |
| Packaging Weight                                                                                                                                                                                                                                                                                                                                              |                                                                                                           |
| Card:                                                                                                                                                                                                                                                                                                                                                         | 0.5kg                                                                                                     |
| Paper:                                                                                                                                                                                                                                                                                                                                                        | N/A                                                                                                       |
| Wood:                                                                                                                                                                                                                                                                                                                                                         | N/A                                                                                                       |
| Plastic:                                                                                                                                                                                                                                                                                                                                                      | 0.04kg                                                                                                    |
| General Information                                                                                                                                                                                                                                                                                                                                           |                                                                                                           |
| Construction Material:                                                                                                                                                                                                                                                                                                                                        | Acrylic                                                                                                   |
| Installation Type:                                                                                                                                                                                                                                                                                                                                            | Wall Mounted                                                                                              |
| Colour / Finish:                                                                                                                                                                                                                                                                                                                                              | Gloss White                                                                                               |
|                                                                                                                                                                                                                                                                                                                                                               | Gloss white                                                                                               |
| Bath Attributes                                                                                                                                                                                                                                                                                                                                               | Gloss white                                                                                               |
|                                                                                                                                                                                                                                                                                                                                                               | 152                                                                                                       |
| Bath Attributes                                                                                                                                                                                                                                                                                                                                               |                                                                                                           |
| Bath Attributes<br>Bath Water Capacity (Litres):                                                                                                                                                                                                                                                                                                              | 152                                                                                                       |
| Bath Attributes<br>Bath Water Capacity (Litres):<br>Bath Water Capacity (m3):                                                                                                                                                                                                                                                                                 | 152<br>0.152                                                                                              |
| Bath Attributes<br>Bath Water Capacity (Litres):<br>Bath Water Capacity (m3):<br>Shape:                                                                                                                                                                                                                                                                       | 152<br>0.152<br>Double Ended Square                                                                       |
| Bath Attributes<br>Bath Water Capacity (Litres):<br>Bath Water Capacity (m3):<br>Shape:<br>Handed:                                                                                                                                                                                                                                                            | 152<br>0.152<br>Double Ended Square<br>Both                                                               |
| Bath Attributes<br>Bath Water Capacity (Litres):<br>Bath Water Capacity (m3):<br>Shape:<br>Handed:<br>Bath Feet Included:                                                                                                                                                                                                                                     | 152<br>0.152<br>Double Ended Square<br>Both<br>Yes                                                        |
| Bath Attributes<br>Bath Water Capacity (Litres):<br>Bath Water Capacity (m3):<br>Shape:<br>Handed:<br>Bath Feet Included:<br>Supplied with Tap Holes:                                                                                                                                                                                                         | 152<br>0.152<br>Double Ended Square<br>Both<br>Yes<br>No                                                  |
| Bath Attributes<br>Bath Water Capacity (Litres):<br>Bath Water Capacity (m3):<br>Shape:<br>Handed:<br>Bath Feet Included:<br>Supplied with Tap Holes:<br>Height Overflow/Soak Depth:                                                                                                                                                                          | 152<br>0.152<br>Double Ended Square<br>Both<br>Yes<br>No<br>280mm                                         |
| Bath Attributes<br>Bath Water Capacity (Litres):<br>Bath Water Capacity (m3):<br>Shape:<br>Handed:<br>Bath Feet Included:<br>Supplied with Tap Holes:<br>Height Overflow/Soak Depth:<br>Internal Length Base (mm):                                                                                                                                            | 152<br>0.152<br>Double Ended Square<br>Both<br>Yes<br>No<br>280mm<br>1155mm                               |
| Bath Attributes<br>Bath Water Capacity (Litres):<br>Bath Water Capacity (m3):<br>Shape:<br>Handed:<br>Bath Feet Included:<br>Supplied with Tap Holes:<br>Height Overflow/Soak Depth:<br>Internal Length Base (mm):<br>Internal Width/Depth Base:                                                                                                              | 152<br>0.152<br>Double Ended Square<br>Both<br>Yes<br>No<br>280mm<br>1155mm<br>450mm                      |
| Bath Attributes<br>Bath Water Capacity (Litres):<br>Bath Water Capacity (m3):<br>Shape:<br>Handed:<br>Bath Feet Included:<br>Supplied with Tap Holes:<br>Height Overflow/Soak Depth:<br>Internal Length Base (mm):<br>Internal Width/Depth Base:<br>Internal Height:                                                                                          | 152<br>0.152<br>Double Ended Square<br>Both<br>Yes<br>No<br>280mm<br>1155mm<br>450mm<br>380mm             |
| Bath Attributes<br>Bath Water Capacity (Litres):<br>Bath Water Capacity (m3):<br>Shape:<br>Handed:<br>Bath Feet Included:<br>Supplied with Tap Holes:<br>Height Overflow/Soak Depth:<br>Internal Length Base (mm):<br>Internal Width/Depth Base:<br>Internal Height:<br>Supplied with Front Panel :                                                           | 1520.152Double Ended SquareBothYesNo280mm1155mm450mm380mmNo                                               |
| Bath Attributes<br>Bath Water Capacity (Litres):<br>Bath Water Capacity (m3):<br>Shape:<br>Handed:<br>Bath Feet Included:<br>Supplied with Tap Holes:<br>Height Overflow/Soak Depth:<br>Internal Length Base (mm):<br>Internal Length Base (mm):<br>Internal Width/Depth Base:<br>Internal Height:<br>Supplied with Front Panel :<br>Supplied with End Panel: | 152<br>0.152<br>Double Ended Square<br>Both<br>Yes<br>No<br>280mm<br>1155mm<br>450mm<br>380mm<br>No<br>No |

## LIFETIME GUARANTEE

We are confident in our products and we want our customer to be, we proudly give a lifetime guarantee on our taps and showers, further details can be found on our website Dimensions (measurements in mm)