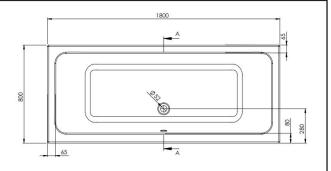

| Product Meaurements                                                                                                                                                                                                                                                                                                                                           |                                                                                                           |
|---------------------------------------------------------------------------------------------------------------------------------------------------------------------------------------------------------------------------------------------------------------------------------------------------------------------------------------------------------------|-----------------------------------------------------------------------------------------------------------|
| Product Weight:                                                                                                                                                                                                                                                                                                                                               | 22.48kg                                                                                                   |
| Product Width:                                                                                                                                                                                                                                                                                                                                                | 800mm                                                                                                     |
| Product Height:                                                                                                                                                                                                                                                                                                                                               | 1800mm                                                                                                    |
| Product Depth:                                                                                                                                                                                                                                                                                                                                                | 400mm                                                                                                     |
| Product Length:                                                                                                                                                                                                                                                                                                                                               | N/A                                                                                                       |
| Product Transportation                                                                                                                                                                                                                                                                                                                                        |                                                                                                           |
| Barcode:                                                                                                                                                                                                                                                                                                                                                      | 5060500643362                                                                                             |
| Country of Origin:                                                                                                                                                                                                                                                                                                                                            | Egypt                                                                                                     |
| Comodity Code:                                                                                                                                                                                                                                                                                                                                                | 3922100000                                                                                                |
| Primary Packed Measuremer                                                                                                                                                                                                                                                                                                                                     | its                                                                                                       |
| Packaged Weight:                                                                                                                                                                                                                                                                                                                                              | 23kg                                                                                                      |
| Packaged Length:                                                                                                                                                                                                                                                                                                                                              | 1800mm                                                                                                    |
| Packaged Width:                                                                                                                                                                                                                                                                                                                                               | 800mm                                                                                                     |
| Packaged Height:                                                                                                                                                                                                                                                                                                                                              | 400mm                                                                                                     |
| Packaging Weight                                                                                                                                                                                                                                                                                                                                              |                                                                                                           |
| Card:                                                                                                                                                                                                                                                                                                                                                         | 0.5kg                                                                                                     |
| Paper:                                                                                                                                                                                                                                                                                                                                                        | N/A                                                                                                       |
| Wood:                                                                                                                                                                                                                                                                                                                                                         | N/A                                                                                                       |
| Plastic:                                                                                                                                                                                                                                                                                                                                                      | 0.04kg                                                                                                    |
| General Information                                                                                                                                                                                                                                                                                                                                           |                                                                                                           |
| Construction Material:                                                                                                                                                                                                                                                                                                                                        | Acrylic                                                                                                   |
| Installation Type:                                                                                                                                                                                                                                                                                                                                            | Wall Mounted                                                                                              |
| Colour / Finish:                                                                                                                                                                                                                                                                                                                                              | Gloss White                                                                                               |
|                                                                                                                                                                                                                                                                                                                                                               | Gloss white                                                                                               |
| Bath Attributes                                                                                                                                                                                                                                                                                                                                               | Gloss white                                                                                               |
|                                                                                                                                                                                                                                                                                                                                                               | 152                                                                                                       |
| Bath Attributes                                                                                                                                                                                                                                                                                                                                               |                                                                                                           |
| Bath Attributes<br>Bath Water Capacity (Litres):                                                                                                                                                                                                                                                                                                              | 152                                                                                                       |
| Bath Attributes<br>Bath Water Capacity (Litres):<br>Bath Water Capacity (m3):                                                                                                                                                                                                                                                                                 | 152<br>0.152                                                                                              |
| Bath Attributes<br>Bath Water Capacity (Litres):<br>Bath Water Capacity (m3):<br>Shape:                                                                                                                                                                                                                                                                       | 152<br>0.152<br>Double Ended Square                                                                       |
| Bath Attributes<br>Bath Water Capacity (Litres):<br>Bath Water Capacity (m3):<br>Shape:<br>Handed:                                                                                                                                                                                                                                                            | 152<br>0.152<br>Double Ended Square<br>Both                                                               |
| Bath Attributes<br>Bath Water Capacity (Litres):<br>Bath Water Capacity (m3):<br>Shape:<br>Handed:<br>Bath Feet Included:                                                                                                                                                                                                                                     | 152<br>0.152<br>Double Ended Square<br>Both<br>Yes                                                        |
| Bath Attributes<br>Bath Water Capacity (Litres):<br>Bath Water Capacity (m3):<br>Shape:<br>Handed:<br>Bath Feet Included:<br>Supplied with Tap Holes:                                                                                                                                                                                                         | 152<br>0.152<br>Double Ended Square<br>Both<br>Yes<br>No                                                  |
| Bath Attributes<br>Bath Water Capacity (Litres):<br>Bath Water Capacity (m3):<br>Shape:<br>Handed:<br>Bath Feet Included:<br>Supplied with Tap Holes:<br>Height Overflow/Soak Depth:                                                                                                                                                                          | 152<br>0.152<br>Double Ended Square<br>Both<br>Yes<br>No<br>280mm                                         |
| Bath Attributes<br>Bath Water Capacity (Litres):<br>Bath Water Capacity (m3):<br>Shape:<br>Handed:<br>Bath Feet Included:<br>Supplied with Tap Holes:<br>Height Overflow/Soak Depth:<br>Internal Length Base (mm):                                                                                                                                            | 152<br>0.152<br>Double Ended Square<br>Both<br>Yes<br>No<br>280mm<br>1155mm                               |
| Bath Attributes<br>Bath Water Capacity (Litres):<br>Bath Water Capacity (m3):<br>Shape:<br>Handed:<br>Bath Feet Included:<br>Supplied with Tap Holes:<br>Height Overflow/Soak Depth:<br>Internal Length Base (mm):<br>Internal Width/Depth Base:                                                                                                              | 152<br>0.152<br>Double Ended Square<br>Both<br>Yes<br>No<br>280mm<br>1155mm<br>450mm                      |
| Bath Attributes<br>Bath Water Capacity (Litres):<br>Bath Water Capacity (m3):<br>Shape:<br>Handed:<br>Bath Feet Included:<br>Supplied with Tap Holes:<br>Height Overflow/Soak Depth:<br>Internal Length Base (mm):<br>Internal Width/Depth Base:<br>Internal Height:                                                                                          | 152<br>0.152<br>Double Ended Square<br>Both<br>Yes<br>No<br>280mm<br>1155mm<br>450mm<br>380mm             |
| Bath Attributes<br>Bath Water Capacity (Litres):<br>Bath Water Capacity (m3):<br>Shape:<br>Handed:<br>Bath Feet Included:<br>Supplied with Tap Holes:<br>Height Overflow/Soak Depth:<br>Internal Length Base (mm):<br>Internal Width/Depth Base:<br>Internal Height:<br>Supplied with Front Panel :                                                           | 1520.152Double Ended SquareBothYesNo280mm1155mm450mm380mmNo                                               |
| Bath Attributes<br>Bath Water Capacity (Litres):<br>Bath Water Capacity (m3):<br>Shape:<br>Handed:<br>Bath Feet Included:<br>Supplied with Tap Holes:<br>Height Overflow/Soak Depth:<br>Internal Length Base (mm):<br>Internal Length Base (mm):<br>Internal Width/Depth Base:<br>Internal Height:<br>Supplied with Front Panel :<br>Supplied with End Panel: | 152<br>0.152<br>Double Ended Square<br>Both<br>Yes<br>No<br>280mm<br>1155mm<br>450mm<br>380mm<br>No<br>No |

## LIFETIME GUARANTEE

We are confident in our products and we want our customer to be, we proudly give a lifetime guarantee on our taps and showers, further details can be found on our website Dimensions (measurements in mm)