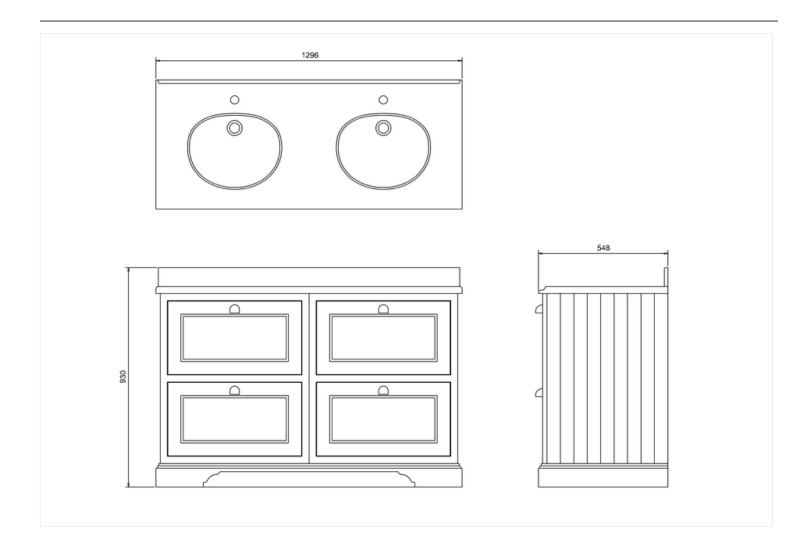

Barcodes: BB12 (5055806018518),FC10G (5055806037090)

**Technical Specification** Size: 1300 x 550 x 930 mm Finishes: Classic Grey Product Type : Traditional

Material: FC10: Wood; BB12: Minerva

Weight: 108.5 kg