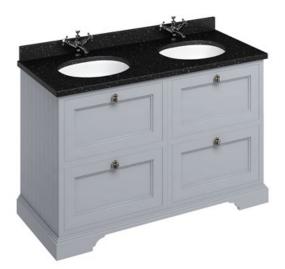

### Freestanding 130 Vanity Unit with drawers -Classic Grey and Minerva black granite worktop with two integrated white basins

Code

MINERVA BLACK GRANITE WITH DOUBLE VANITY BB12

BOWL 1296x548x25

FC10G Freestanding 130 Vanity Unit with drawers - Grey

Barcodes: BB12 (5055806018518),FC10G (5055806037090)

**Technical Specification** Size: 1300 x 550 x 930 mm Finishes: Classic Grey Product Type : Traditional

Material: FC10: Wood; BB12: Minerva

Weight: 108.5 kg