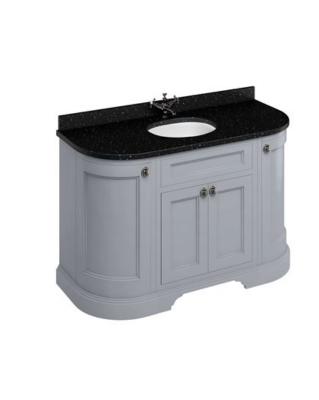

## Freestanding 134 Curved Vanity Unit with doors -Classic Grey and Minerva black granite worktop with integrated white basin

Code Name

- MINERVA BLACK GRANITE WITH VANITY BOWL **BB13** 1336x548x25
- FC1G Freestanding 134 Curved Vanity Unit with doors - Grey

## **Technical Specification**

Size: 1340 x 550 x 930 mm Finishes : Classic Grey Product Type : Traditional Material : FC1: Wood; BB13: Minerva Weight: 114 kg

Tap Holes : Available with one (1TH), two (2TH), three (3TH) or no (NTH) tap holes

## Additional information

A lacquered top coat with 5 layers of primer featuring UV stabilization to minimise colour fading from exposure to sunlight. Doors are soft closing Chrome plated metal handles