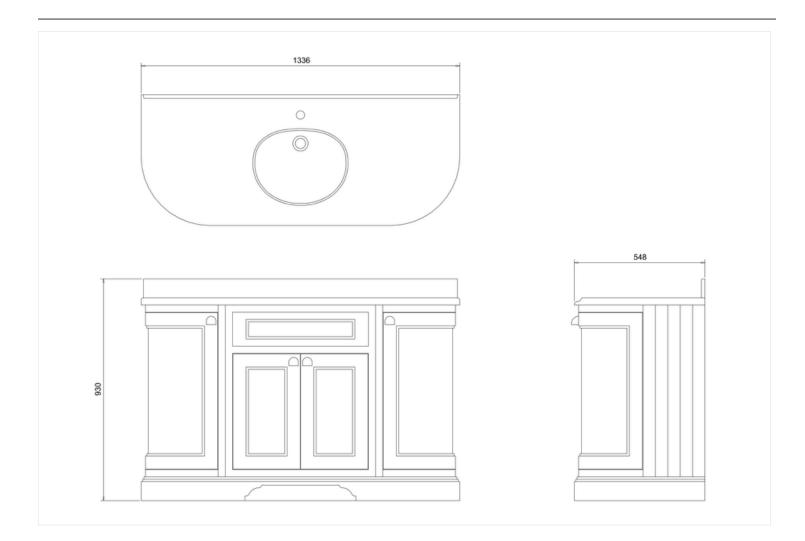

## Freestanding 134 Curved Vanity Unit with doors -Classic Grey and Minerva black granite worktop with integrated white basin

Code Name

- MINERVA BLACK GRANITE WITH VANITY BOWL **BB13** 1336x548x25
- FC1G Freestanding 134 Curved Vanity Unit with doors - Grey

## **Technical Specification**

Size: 1340 x 550 x 930 mm Finishes : Classic Grey Product Type : Traditional Material : FC1: Wood; BB13: Minerva Weight: 114 kg

Tap Holes : Available with one (1TH), two (2TH), three (3TH) or no (NTH) tap holes