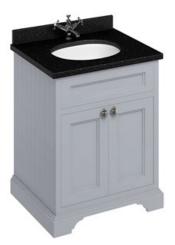

## Freestanding 65 Vanity Unit with doors - Classic Grey and Minerva black granite worktop with integrated white basin

Code Name

BB66 MINERVA BLACK GRANITE WITH VANITY BOWL

666x548x25

FF8G Freestanding 65 Vanity Unit with doors - Grey

Barcodes: BB66 (5055806018532),FF8G (5055806037182)

Technical Specification
Size: 670 x 550 x 930 mm
Finishes: Classic Grey
Product Type: Traditional

Material: FF8: Wood; BB66: Minerva

Weight: 53.2 kg

Tap Holes: Available with one (1TH), two (2TH), three (3TH) or no (NTH) tap holes

### Additional information

A lacquered top coat with 5 layers of primer featuring UV stabilization to minimise

colour fading from exposure to sunlight.

Doors are soft closing Chrome plated metal handles Fully assembled

One adjustable glass shelf
The plinths of the freestanding furniture are crafted from HDP Polymer a waterproof

base

Minerva worktops are supplied with an integrated bowl with overflow, and no tap holes. Tap holes are drilled by the installer in the required position and configuration. A template is provided with the Minerva tops indicating tap hole positions and sizes. A backsplash is supplied with the worktop but is optional as to whether you want to use it. This can be fit into place using silicon.