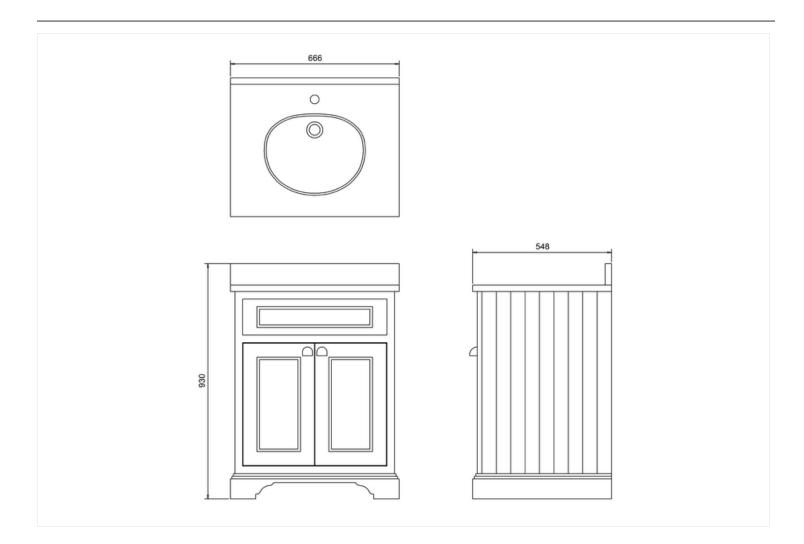

## Freestanding 65 Vanity Unit with doors - Classic Grey and Minerva black granite worktop with integrated white basin

Code Name

BB66 MINERVA BLACK GRANITE WITH VANITY BOWL

666x548x25

FF8G Freestanding 65 Vanity Unit with doors - Grey

Barcodes: BB66 (5055806018532),FF8G (5055806037182)

Technical Specification
Size: 670 x 550 x 930 mm
Finishes: Classic Grey
Product Type: Traditional

Material: FF8: Wood; BB66: Minerva

Weight: 53.2 kg

Tap Holes: Available with one (1TH), two (2TH), three (3TH) or no (NTH) tap holes