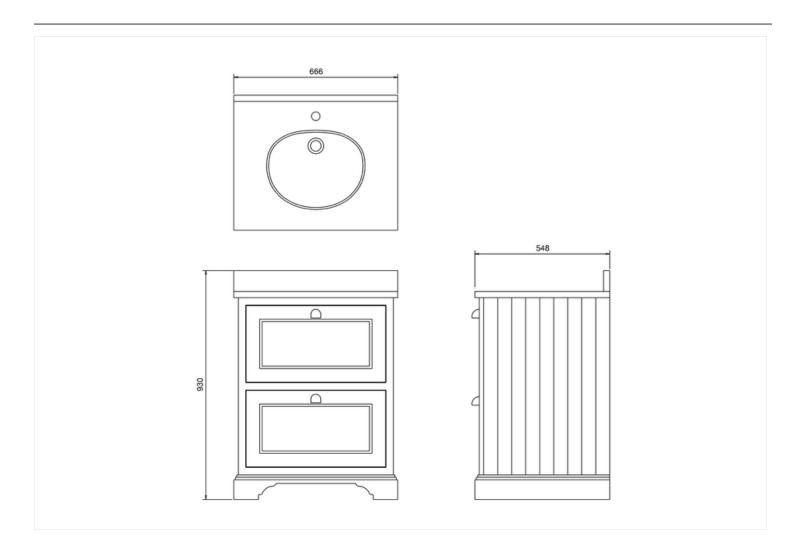

## Freestanding 65 Vanity Unit with 2 drawers - Classic Grey and Minerva black granite worktop with integrated white basin

Code Name

BB66 MINERVA BLACK GRANITE WITH VANITY BOWL

666x548x25

FF9G Freestanding 65 Vanity Unit with 2 drawers - Grey

Barcodes: BB66 (5055806018532),FF9G (5055806037199)

Technical Specification
Size: 670 x 550 x 930 mm
Finishes: Classic Grey
Product Type: Traditional

Material: FF9: Wood; BB66: Minerva

Weight: 56 kg

Tap Holes: Available with one (1TH), two (2TH), three (3TH) or no (NTH) tap holes