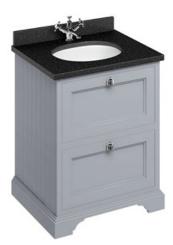

## Freestanding 65 Vanity Unit with 2 drawers - Classic Grey and Minerva black granite worktop with integrated white basin

Code Name

BB66 MINERVA BLACK GRANITE WITH VANITY BOWL

666x548x25

FF9G Freestanding 65 Vanity Unit with 2 drawers - Grey

Barcodes: BB66 (5055806018532),FF9G (5055806037199)

Technical Specification
Size: 670 x 550 x 930 mm
Finishes: Classic Grey
Product Type: Traditional

Material: FF9: Wood; BB66: Minerva

Weight: 56 kg

Tap Holes: Available with one (1TH), two (2TH), three (3TH) or no (NTH) tap holes