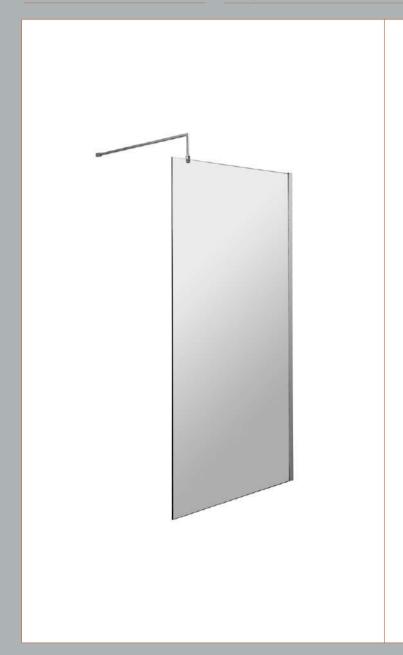

## ROXOR

Sales Code: BBPAF090 Description: 900 Wetroom Screen With Arms And H Feet

**Packaging Details** 

Barcode: 5056462624327

Sales Code: WRSB900 Description: Wetroom Screen 900 X1950mm

| D 1 (D)                              |                               |  |
|--------------------------------------|-------------------------------|--|
| <b>Product Dimensions</b>            |                               |  |
| Height (mm):                         | 1950                          |  |
| Width (mm):                          | 900                           |  |
| Depth (mm):                          | 14                            |  |
| Nett Weight (kg):                    | 38.24                         |  |
| Packaging Dimensions                 |                               |  |
| Height (mm):                         | 65                            |  |
| Width (mm):                          | 930                           |  |
| Length (mm):                         | 2010                          |  |
| Gross Weight (kg):                   | 38.24                         |  |
| Packaging Data                       |                               |  |
| Box Colour:                          | Brown Cardboard Box - Printed |  |
| Box Qty:                             | 1                             |  |
| Label Size:                          | 100 x 50                      |  |
| Label Colour:                        | Not Applicable                |  |
| Label Qty:                           | 0                             |  |
| Outer Box Dimensions (If Applicable) |                               |  |
| Height (mm):                         | ** /                          |  |
| Width (mm):                          |                               |  |
| Depth (mm):                          |                               |  |
| Length (mm):                         |                               |  |
| Gross Weight (kg):                   |                               |  |
| Barcode:                             | 5055369007455                 |  |
| <b>Product Details</b>               |                               |  |
| Country of Origin:                   | China                         |  |
| Fitting Instruction:                 | No                            |  |
| CE Approval:                         | Yes                           |  |
| Profile Material:                    | Aluminium                     |  |
| Profile Finish:                      | Polished Chrome               |  |
| Adjustments (mm):                    | 875mm-893mm                   |  |
| Entry Width (mm):                    | N/A                           |  |
| Swing In Dim (mm):                   | N/A                           |  |
| Swing Out Dim (mm):                  | N/A                           |  |
| Radius (mm):                         | Not Applicable                |  |
| Glass Thickness (mm):                | 8                             |  |
| Easy Fit:                            | No                            |  |
| Easy Clean:                          | Yes                           |  |
| Handle Style:                        | Not Applicable                |  |
| Handle Material:                     | Not Applicable                |  |
| Enclosure Design:                    | Frameless                     |  |
| Wheel Type:                          | Not Applicable                |  |
| Support Bar Included:                | Support Bar Included          |  |
| Extras:                              | None                          |  |
|                                      |                               |  |