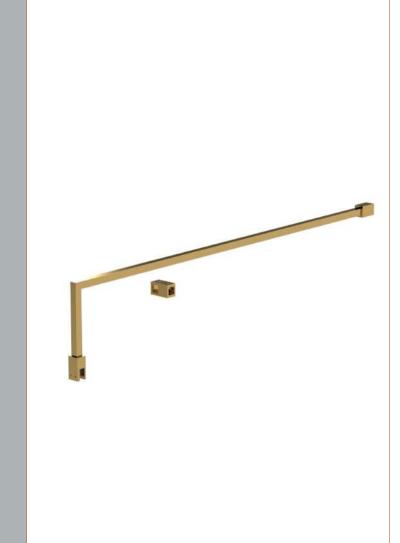

**Description:** Wetroom Screen Support Arm Sales Code: FIX025

| <b>Product Dimensions</b>    |                                       |
|------------------------------|---------------------------------------|
| Height (mm):                 | 15                                    |
| Width (mm):                  | 150                                   |
| Depth (mm):                  | 1000                                  |
| Nett Weight (kg):            | 0.67                                  |
| Packaging Dimensions         |                                       |
| Height (mm):                 | 35                                    |
| Width (mm):                  | 160                                   |
| Length (mm):                 | 1020                                  |
| Gross Weight (kg):           | 0.7                                   |
| Packaging Data               |                                       |
| Box Colour:                  | Brown Cardboard Box                   |
| Box Qty:                     | 1                                     |
| Label Size:                  | 100 x 50                              |
| Label Colour:                | White Label                           |
| Label Qty:                   | 1                                     |
| Outer Box Dimensions (If App | plicable)                             |
| Height (mm):                 | · · · · · · · · · · · · · · · · · · · |
| Width (mm):                  |                                       |
| Depth (mm):                  |                                       |
| Length (mm):                 |                                       |
| Gross Weight (kg):           |                                       |
| Barcode:                     | 5056462611884                         |
| <b>Product Details</b>       |                                       |
| Country of Origin:           | China                                 |
| Fitting Instruction:         | No                                    |
| CE Approval:                 | N/A                                   |
| Profile Material:            | Stainless Steel                       |
| Profile Finish:              | Brushed Brass                         |
| Adjustments (mm):            | N/A                                   |
| Entry Width (mm):            | N/A                                   |
| Swing In Dim (mm):           | N/A                                   |
| Swing Out Dim (mm):          | N/A                                   |
| Radius (mm):                 | Not Applicable                        |
| Glass Thickness (mm):        |                                       |
| Easy Fit:                    | Not Applicable                        |
| Easy Clean:                  | Not Applicable                        |
| Handle Style:                | Not Applicable                        |
| Handle Material:             | Not Applicable                        |
| Enclosure Design:            | Not Applicable                        |
| Wheel Type:                  | Not Applicable                        |
| Support Bar Included:        |                                       |
| Extras:                      | None                                  |