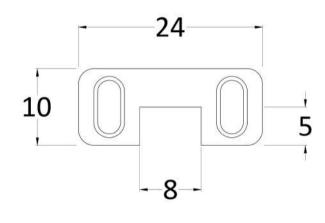

**Description:** Wetroom Screen Horseshoe Support Foot Sales Code: WRSF017

| Product Dimensions                   |                          |  |
|--------------------------------------|--------------------------|--|
|                                      | AF.                      |  |
| Height (mm):                         | 45                       |  |
| Width (mm):                          | 45                       |  |
| Depth (mm):                          | 25                       |  |
| Nett Weight (kg):                    | 0.16                     |  |
| Packaging Dimensions                 |                          |  |
| Height (mm):                         | 45                       |  |
| Width (mm):                          | 30                       |  |
| Length (mm):                         | 44                       |  |
| Gross Weight (kg):                   | 0.16                     |  |
| Packaging Data                       |                          |  |
| Box Colour:                          | White Cardboard Box      |  |
| Box Qty:                             | 1                        |  |
| Label Size:                          | 100 x 50                 |  |
| Label Colour:                        | White Label              |  |
| Label Qty:                           | 1                        |  |
| Outer Box Dimensions (If Applicable) |                          |  |
| Height (mm):                         | 360                      |  |
| Width (mm):                          | 270                      |  |
| Depth (mm):                          |                          |  |
| Length (mm):                         |                          |  |
| Gross Weight (kg):                   |                          |  |
| Barcode:                             | 5056462620701            |  |
| <b>Product Details</b>               |                          |  |
| Country of Origin:                   | China                    |  |
| Fitting Instruction:                 | No                       |  |
| CE Approval:                         | N/A                      |  |
| Profile Material:                    | Brass                    |  |
| Profile Finish:                      | Brushed Brass            |  |
| Adjustments (mm):                    | N/A                      |  |
| Entry Width (mm):                    | N/A                      |  |
| Swing In Dim (mm):                   | N/A                      |  |
| Swing Out Dim (mm):                  | N/A                      |  |
| Radius (mm):                         | Not Applicable           |  |
| Glass Thickness (mm):                |                          |  |
| Easy Fit:                            | Not Applicable           |  |
| Easy Clean:                          | Not Applicable           |  |
| Handle Style:                        | Not Applicable           |  |
| Handle Material:                     | Not Applicable           |  |
| Enclosure Design:                    | Not Applicable           |  |
| Wheel Type:                          | Not Applicable           |  |
| Support Bar Included:                | Support Bar Not Included |  |
| Extras:                              | None                     |  |