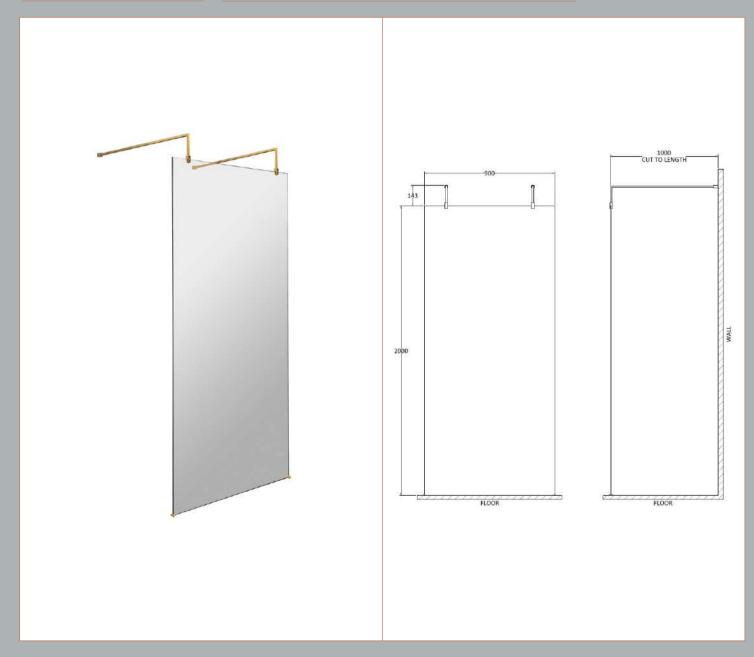

## ROXOR

Sales Code: BBPAF090 Description: 900 Wetroom Screen With Arms And H Feet

**Packaging Details** 

Barcode: 5056462624327

Sales Code: WRSB900 Description: Wetroom Screen 900 X1950mm

| D 1 (D)                              |                               |  |
|--------------------------------------|-------------------------------|--|
| <b>Product Dimensions</b>            |                               |  |
| Height (mm):                         | 1950                          |  |
| Width (mm):                          | 900                           |  |
| Depth (mm):                          | 14                            |  |
| Nett Weight (kg):                    | 38.24                         |  |
| Packaging Dimensions                 |                               |  |
| Height (mm):                         | 65                            |  |
| Width (mm):                          | 930                           |  |
| Length (mm):                         | 2010                          |  |
| Gross Weight (kg):                   | 38.24                         |  |
| Packaging Data                       |                               |  |
| Box Colour:                          | Brown Cardboard Box - Printed |  |
| Box Qty:                             | 1                             |  |
| Label Size:                          | 100 x 50                      |  |
| Label Colour:                        | Not Applicable                |  |
| Label Qty:                           | 0                             |  |
| Outer Box Dimensions (If Applicable) |                               |  |
| Height (mm):                         | ** /                          |  |
| Width (mm):                          |                               |  |
| Depth (mm):                          |                               |  |
| Length (mm):                         |                               |  |
| Gross Weight (kg):                   |                               |  |
| Barcode:                             | 5055369007455                 |  |
| <b>Product Details</b>               |                               |  |
| Country of Origin:                   | China                         |  |
| Fitting Instruction:                 | No                            |  |
| CE Approval:                         | Yes                           |  |
| Profile Material:                    | Aluminium                     |  |
| Profile Finish:                      | Polished Chrome               |  |
| Adjustments (mm):                    | 875mm-893mm                   |  |
| Entry Width (mm):                    | N/A                           |  |
| Swing In Dim (mm):                   | N/A                           |  |
| Swing Out Dim (mm):                  | N/A                           |  |
| Radius (mm):                         | Not Applicable                |  |
| Glass Thickness (mm):                | 8                             |  |
| Easy Fit:                            | No                            |  |
| Easy Clean:                          | Yes                           |  |
| Handle Style:                        | Not Applicable                |  |
| Handle Material:                     | Not Applicable                |  |
| Enclosure Design:                    | Frameless                     |  |
| Wheel Type:                          | Not Applicable                |  |
| Support Bar Included:                | Support Bar Included          |  |
| Extras:                              | None                          |  |
|                                      |                               |  |