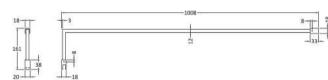

**Description:** Wetroom Screen Support Arm Sales Code: FIX025

| <b>Product Dimensions</b>    |                                       |
|------------------------------|---------------------------------------|
| Height (mm):                 | 15                                    |
| Width (mm):                  | 150                                   |
| Depth (mm):                  | 1000                                  |
| Nett Weight (kg):            | 0.67                                  |
| Packaging Dimensions         |                                       |
| Height (mm):                 | 35                                    |
| Width (mm):                  | 160                                   |
| Length (mm):                 | 1020                                  |
| Gross Weight (kg):           | 0.7                                   |
| Packaging Data               |                                       |
| Box Colour:                  | Brown Cardboard Box                   |
| Box Qty:                     | 1                                     |
| Label Size:                  | 100 x 50                              |
| Label Colour:                | White Label                           |
| Label Qty:                   | 1                                     |
| Outer Box Dimensions (If App | plicable)                             |
| Height (mm):                 | · · · · · · · · · · · · · · · · · · · |
| Width (mm):                  |                                       |
| Depth (mm):                  |                                       |
| Length (mm):                 |                                       |
| Gross Weight (kg):           |                                       |
| Barcode:                     | 5056462611884                         |
| <b>Product Details</b>       |                                       |
| Country of Origin:           | China                                 |
| Fitting Instruction:         | No                                    |
| CE Approval:                 | N/A                                   |
| Profile Material:            | Stainless Steel                       |
| Profile Finish:              | Brushed Brass                         |
| Adjustments (mm):            | N/A                                   |
| Entry Width (mm):            | N/A                                   |
| Swing In Dim (mm):           | N/A                                   |
| Swing Out Dim (mm):          | N/A                                   |
| Radius (mm):                 | Not Applicable                        |
| Glass Thickness (mm):        |                                       |
| Easy Fit:                    | Not Applicable                        |
| Easy Clean:                  | Not Applicable                        |
| Handle Style:                | Not Applicable                        |
| Handle Material:             | Not Applicable                        |
| Enclosure Design:            | Not Applicable                        |
| Wheel Type:                  | Not Applicable                        |
| Support Bar Included:        |                                       |
| Extras:                      | None                                  |