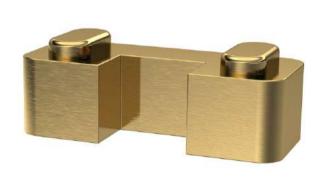

**Description:** Wetroom Screen Horseshoe Support Foot Sales Code: WRSF017

| Product Dimensions                   |                          |  |
|--------------------------------------|--------------------------|--|
|                                      | AF.                      |  |
| Height (mm):                         | 45                       |  |
| Width (mm):                          | 45                       |  |
| Depth (mm):                          | 25                       |  |
| Nett Weight (kg):                    | 0.16                     |  |
| Packaging Dimensions                 |                          |  |
| Height (mm):                         | 45                       |  |
| Width (mm):                          | 30                       |  |
| Length (mm):                         | 44                       |  |
| Gross Weight (kg):                   | 0.16                     |  |
| Packaging Data                       |                          |  |
| Box Colour:                          | White Cardboard Box      |  |
| Box Qty:                             | 1                        |  |
| Label Size:                          | 100 x 50                 |  |
| Label Colour:                        | White Label              |  |
| Label Qty:                           | 1                        |  |
| Outer Box Dimensions (If Applicable) |                          |  |
| Height (mm):                         | 360                      |  |
| Width (mm):                          | 270                      |  |
| Depth (mm):                          |                          |  |
| Length (mm):                         |                          |  |
| Gross Weight (kg):                   |                          |  |
| Barcode:                             | 5056462620701            |  |
| <b>Product Details</b>               |                          |  |
| Country of Origin:                   | China                    |  |
| Fitting Instruction:                 | No                       |  |
| CE Approval:                         | N/A                      |  |
| Profile Material:                    | Brass                    |  |
| Profile Finish:                      | Brushed Brass            |  |
| Adjustments (mm):                    | N/A                      |  |
| Entry Width (mm):                    | N/A                      |  |
| Swing In Dim (mm):                   | N/A                      |  |
| Swing Out Dim (mm):                  | N/A                      |  |
| Radius (mm):                         | Not Applicable           |  |
| Glass Thickness (mm):                |                          |  |
| Easy Fit:                            | Not Applicable           |  |
| Easy Clean:                          | Not Applicable           |  |
| Handle Style:                        | Not Applicable           |  |
| Handle Material:                     | Not Applicable           |  |
| Enclosure Design:                    | Not Applicable           |  |
| Wheel Type:                          | Not Applicable           |  |
| Support Bar Included:                | Support Bar Not Included |  |
| Extras:                              | None                     |  |