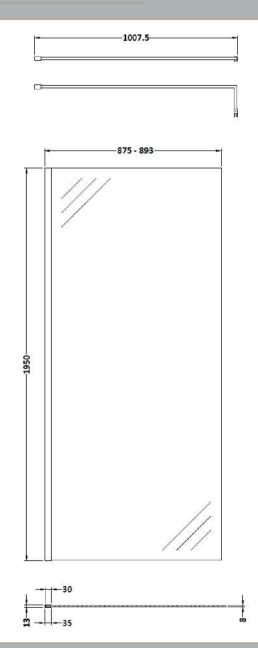

## ROXOR

Sales Code: BBPAF090 Description: 900 Wetroom Screen With Arms And H Feet

**Packaging Details** 

Barcode: 5056462624327

Sales Code: WRSB900 Description: Wetroom Screen 900 X1950mm

| D 1 (D)                              |                               |  |
|--------------------------------------|-------------------------------|--|
| <b>Product Dimensions</b>            |                               |  |
| Height (mm):                         | 1950                          |  |
| Width (mm):                          | 900                           |  |
| Depth (mm):                          | 14                            |  |
| Nett Weight (kg):                    | 38.24                         |  |
| Packaging Dimensions                 |                               |  |
| Height (mm):                         | 65                            |  |
| Width (mm):                          | 930                           |  |
| Length (mm):                         | 2010                          |  |
| Gross Weight (kg):                   | 38.24                         |  |
| Packaging Data                       |                               |  |
| Box Colour:                          | Brown Cardboard Box - Printed |  |
| Box Qty:                             | 1                             |  |
| Label Size:                          | 100 x 50                      |  |
| Label Colour:                        | Not Applicable                |  |
| Label Qty:                           | 0                             |  |
| Outer Box Dimensions (If Applicable) |                               |  |
| Height (mm):                         | ** /                          |  |
| Width (mm):                          |                               |  |
| Depth (mm):                          |                               |  |
| Length (mm):                         |                               |  |
| Gross Weight (kg):                   |                               |  |
| Barcode:                             | 5055369007455                 |  |
| <b>Product Details</b>               |                               |  |
| Country of Origin:                   | China                         |  |
| Fitting Instruction:                 | No                            |  |
| CE Approval:                         | Yes                           |  |
| Profile Material:                    | Aluminium                     |  |
| Profile Finish:                      | Polished Chrome               |  |
| Adjustments (mm):                    | 875mm-893mm                   |  |
| Entry Width (mm):                    | N/A                           |  |
| Swing In Dim (mm):                   | N/A                           |  |
| Swing Out Dim (mm):                  | N/A                           |  |
| Radius (mm):                         | Not Applicable                |  |
| Glass Thickness (mm):                | 8                             |  |
| Easy Fit:                            | No                            |  |
| Easy Clean:                          | Yes                           |  |
| Handle Style:                        | Not Applicable                |  |
| Handle Material:                     | Not Applicable                |  |
| Enclosure Design:                    | Frameless                     |  |
| Wheel Type:                          | Not Applicable                |  |
| Support Bar Included:                | Support Bar Included          |  |
| Extras:                              | None                          |  |
|                                      |                               |  |