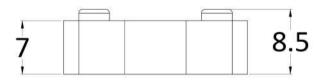

**Description:** Wetroom Screen Horseshoe Support Foot Sales Code: WRSF017

| Product Dimensions                   |                          |  |
|--------------------------------------|--------------------------|--|
|                                      | AF.                      |  |
| Height (mm):                         | 45                       |  |
| Width (mm):                          | 45                       |  |
| Depth (mm):                          | 25                       |  |
| Nett Weight (kg):                    | 0.16                     |  |
| Packaging Dimensions                 |                          |  |
| Height (mm):                         | 45                       |  |
| Width (mm):                          | 30                       |  |
| Length (mm):                         | 44                       |  |
| Gross Weight (kg):                   | 0.16                     |  |
| Packaging Data                       |                          |  |
| Box Colour:                          | White Cardboard Box      |  |
| Box Qty:                             | 1                        |  |
| Label Size:                          | 100 x 50                 |  |
| Label Colour:                        | White Label              |  |
| Label Qty:                           | 1                        |  |
| Outer Box Dimensions (If Applicable) |                          |  |
| Height (mm):                         | 360                      |  |
| Width (mm):                          | 270                      |  |
| Depth (mm):                          |                          |  |
| Length (mm):                         |                          |  |
| Gross Weight (kg):                   |                          |  |
| Barcode:                             | 5056462620701            |  |
| <b>Product Details</b>               |                          |  |
| Country of Origin:                   | China                    |  |
| Fitting Instruction:                 | No                       |  |
| CE Approval:                         | N/A                      |  |
| Profile Material:                    | Brass                    |  |
| Profile Finish:                      | Brushed Brass            |  |
| Adjustments (mm):                    | N/A                      |  |
| Entry Width (mm):                    | N/A                      |  |
| Swing In Dim (mm):                   | N/A                      |  |
| Swing Out Dim (mm):                  | N/A                      |  |
| Radius (mm):                         | Not Applicable           |  |
| Glass Thickness (mm):                |                          |  |
| Easy Fit:                            | Not Applicable           |  |
| Easy Clean:                          | Not Applicable           |  |
| Handle Style:                        | Not Applicable           |  |
| Handle Material:                     | Not Applicable           |  |
| Enclosure Design:                    | Not Applicable           |  |
| Wheel Type:                          | Not Applicable           |  |
| Support Bar Included:                | Support Bar Not Included |  |
| Extras:                              | None                     |  |