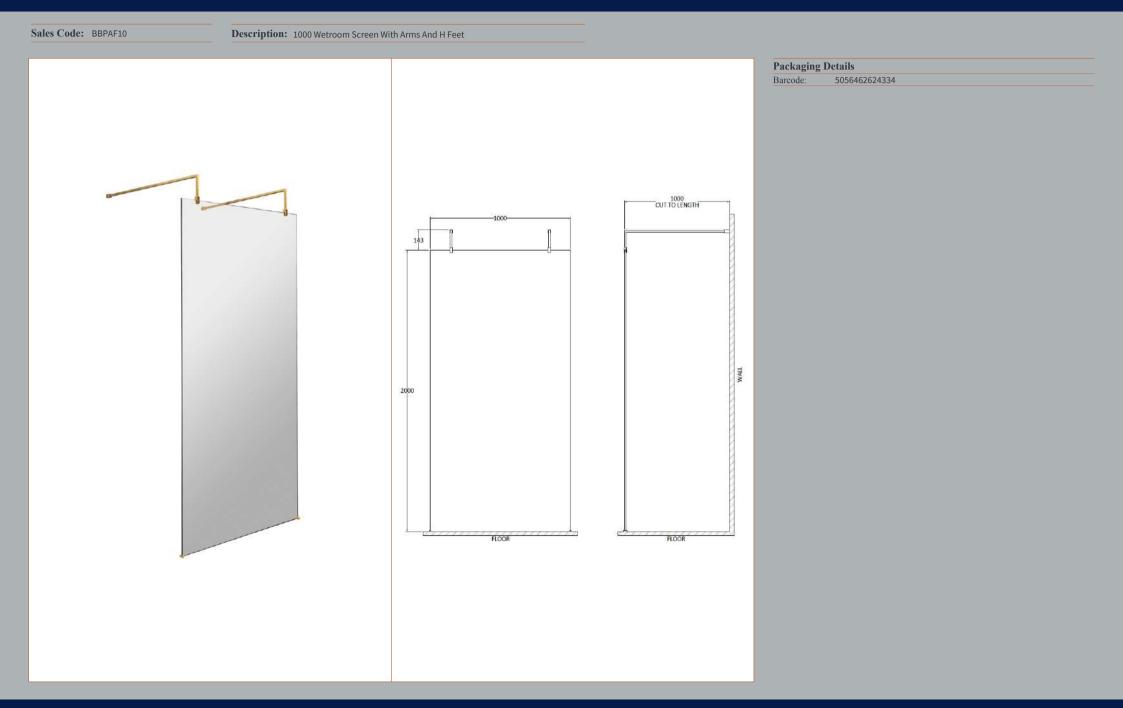

## ENCLOSURES

Sales Code: WRSB1000

Description: Wetroom Screen 1000 X1950mm

m - - 35

| Height (mm):1950Width (mm):1000Depth (mm):14Nett Weight (kg):42.4Packaging DimensionsHeight (mm):65Width (mm):1085Length (mm):2010Gross Weight (kg):42.4Packaging DataBox Colour:Brown Cardboard Box - PrintedBox Qty:1Label Size:100 x 50Label Colour:Not ApplicableLabel Colour:Not ApplicableHeight (mm):0Outer Box Dimensions (If Applicable)Height (mm):1Width (mm):1Depth (mm):1Conson Weight (kg):3Barcode:5055369007462Product Details1Country of Origin:ChinaFitting Instruction:NoCE Approval:YesProfile Material:AluminiumProfile Finish:Polished ChromeAdjustments (mm):975mm-993mmEntry Width (mm):N/ASwing Out Dim (mm):N/ASwing Out Dim (mm):N/ASwing In Dim (mm):N/ARadius (mm):8Easy Fit:Not ApplicableHandle Style:Not ApplicableHandle Material:Not ApplicableHandle Material:Not ApplicableHandle Material:Not ApplicableHandle Material:Not ApplicableHandle Material:Not ApplicableHandle Material:Not ApplicableHandle Material: <th>Product Dimensions</th> <th></th> | Product Dimensions       |                               |
|-----------------------------------------------------------------------------------------------------------------------------------------------------------------------------------------------------------------------------------------------------------------------------------------------------------------------------------------------------------------------------------------------------------------------------------------------------------------------------------------------------------------------------------------------------------------------------------------------------------------------------------------------------------------------------------------------------------------------------------------------------------------------------------------------------------------------------------------------------------------------------------------------------------------------------------------------------------------------------------------------|--------------------------|-------------------------------|
| Depth (mm): 14<br>Nett Weight (kg): 42.4<br>Packaging Dimensions<br>Height (mm): 65<br>Width (mm): 1085<br>Length (mm): 2010<br>Gross Weight (kg): 42.4<br>Packaging Data<br>Box Colour: Brown Cardboard Box - Printed<br>Box Qty: 1<br>Label Size: 100 x 50<br>Label Colour: Not Applicable<br>Label Qty: 0<br>Outer Box Dimensions (If Applicable)<br>Height (mm):<br>Width (mm):<br>Depth (mm):<br>Gross Weight (kg):<br>Barcode: 5055369007462<br>Product Details<br>Country of Origin: China<br>Fitting Instruction: No<br>CE Approval: Yes<br>Profile Material: Aluminium<br>Profile Finish: Polished Chrome<br>Adjustnents (mm): M/A<br>Swing Out Dim (mm): N/A<br>Swing In Dim (mm): N/A<br>Swing Out Dim (mm): N/A<br>Swing Out Dim (mm): N/A<br>Swing Out Dim (mm): N/A<br>Say Clean: Yes<br>Hadlus (mm): Not Applicable<br>Glass Thickness (mm): 8<br>Easy Fit: No<br>Easy Clean: Yes<br>Handle Style: Not Applicable<br>Enclosure Design: Frameless<br>Wheel Type: Not Applicable | Height (mm):             | 1950                          |
| Nett Weight (kg):42.4Packaging DimensionsHeight (mm):65Width (mm):1085Length (mm):2010Gross Weight (kg):42.4Packaging DataBox Colour:Brown Cardboard Box - PrintedBox Qiy:1Label Size:100 x 50Label Colour:Not ApplicableLabel Colour:Not ApplicableLabel Qiy:0Outer Box Dimensions (If Applicable)Height (mm):0Width (mm):Depth (mm):Length (nm):Gross Weight (kg):Barcode:5055369007462Product DetailsCountry of Origin:ChinaFitting Instruction:NoCE Approval:YesProfile Material:AluminiumProfile Material:AluminiumProfile Finish:Polished ChromeAdjustments (mm):975mm-993mmEntry Width (mm):N/ASwing Out Dim (mm):N/ARadius (mm):Not ApplicableGlass Thickness (mm):8Easy Fit:NoEasy Fit:NoHandle Style:Not ApplicableEnclosure Design:FramelessWheel Type:Not Applicable                                                                                                                                                                                                              | Width (mm):              | 1000                          |
| Note: Framework (num):Height (num):65Width (num):1085Length (num):2010Gross Weight (kg):42.4Packaging DataBox Colour:Brown Cardboard Box - PrintedBox Qty:1Label Size:100 x 50Label Size:100 x 50Label Qty:0Outer Box Dimensions (If ApplicableLabel Qty:0Outer Box Dimensions (If Applicable)Height (num):                                                                                                                                                                                                                                                                                                                                                                                                                                                                                                                                                                                                                                                                                   | Depth (mm):              | 14                            |
| Height (mm):65Width (mm):1085Length (mm):2010Gross Weight (kg):42.4Packaging DataBox Colour:Brown Cardboard Box - PrintedBox Qty:1Label Size:100 x 50Label Colour:Not ApplicableLabel Qty:0Outer Box Dimensions (If Applicable)Height (mm):Uidth (mm):Barcode:5055369007462Product DetailsCourry of Origin:ChinaFitting Instruction:NoCE Approval:YesProfile Material:AluminiumProfile Finish:Polished ChromeAdjustments (mm):975mm-993mmEntry Width (mm):N/ASwing Out Dim (mm):N/ASwing Out Dim (mm):N/ARadius (mm):NoEasy Fit:NoEasy Fit:NoAgay Clean:YesHandle Style:Not ApplicableEnclosure Design:FramelessWheel Type:Not Applicable                                                                                                                                                                                                                                                                                                                                                     | Nett Weight (kg):        | 42.4                          |
| Width (mm):1085Length (mm):2010Gross Weight (kg):42.4Packaging DataBox Colour:Brown Cardboard Box - PrintedBox Qty:1Label Size:100 x 50Label Colour:Not ApplicableLabel Qty:0Outer Box Dimensions (If Applicable)Height (mm):Width (mm):Depth (mm):Gross Weight (kg):Barcode:5055369007462Product DetailsCountry of Origin:ChinaFitting Instruction:NoCE Approval:YesProfile Material:AluminiumProfile Finish:Polished ChromeAdjustnents (mm):975mm-993mmEntry Width (mm):N/ASwing In Dim (mm):N/ASwing Qut Dim (mm):N/ARadius (mm):8Easy Fit:NoApplicableHandle Style:Handle Style:Not ApplicableEnclosure Design:FramelessWheel Type:Not Applicable                                                                                                                                                                                                                                                                                                                                         | Packaging Dimensions     |                               |
| Length (mm):2010Gross Weight (kg):42.4Packaging DataBox Colour:Brown Cardboard Box - PrintedBox Qty:1Label Size:100 x 50Label Colour:Not ApplicableLabel Qty:0Outer Box Dimensions (If Applicable)Height (mm):Width (mm):Depth (mm):Uength (mm):Barcode:5055369007462Product DetailsCountry of Origin:ChinaFitting Instruction:NoCE Approval:YesProfile Material:AluminiumProfile Finish:Polished ChromeAdjustments (mm):975mm-993mmEntry Width (mm):N/ASwing In Dim (mm):N/ASwing Out Dim (mm):N/ARadius (mm):8Easy Fit:NoEasy Fit:Not ApplicableHandle Style:Not ApplicableEnclosure Design:FramelessWheel Type:Not Applicable                                                                                                                                                                                                                                                                                                                                                              | Height (mm):             | 65                            |
| Gross Weight (kg):42.4Packaging DataBox Colour:Brown Cardboard Box - PrintedBox Qty:1Label Size:100 x 50Label Colour:Not ApplicableLabel Qty:0Outer Box Dimensions (If Applicable)Height (mm):Uter Box Dimensions (If Applicable)Height (mm):Depth (mm):Uter Box Dimensions (If Applicable)Height (mm):Uter Box Dimensions (If Applicable)Height (mm):Depth (mm):Length (mm):Uter Box Dimensions (If Applicable)Gross Weight (kg):Barcode:Barcode:5055369007462Product DetailsChinaCountry of Origin:ChinaFitting Instruction:NoCE Approval:YesProfile Material:AluminiumProfile Finish:Polished ChromeAdjustments (mm):975mm-993mmEntry Width (mm):N/ASwing In Dim (mm):N/ASwing Out Dim (mm):N/ASwing Out Dim (mm):N/ABas Thickness (mm):8Easy Fit:NoEasy Fit:Not ApplicableHandle Style:Not ApplicableHandle Style:Not ApplicableEnclosure Design:FramelessWheel Type:Not Applicable                                                                                                       | Width (mm):              | 1085                          |
| Packaging DataBox Colour:Brown Cardboard Box - PrintedBox Qty:1Label Size:100 x 50Label Colour:Not ApplicableLabel Qty:0Outer Box Dimensions (If Applicable)Height (mm):Width (mm):Depth (mm):Length (mm):Gross Weight (kg):Barcode:5055369007462Product DetailsCountry of Origin:ChinaFitting Instruction:NoCE Approval:YesProfile Material:AluminiumProfile Finish:Polished ChromeAdjustments (mm):975mn-993mmEntry Width (mm):N/ASwing In Dim (mm):N/ASwing Out Dim (mm):N/ASwing Qut Dim (mm):N/ABaics Thickness (mm):8Easy Fit:NoEasy Fit:Not ApplicableHandle Style:Not ApplicableHandle Style:Not ApplicableEnclosure Design:FramelessWheel Type:Not Applicable                                                                                                                                                                                                                                                                                                                        |                          | 2010                          |
| Box Colour:Brown Cardboard Box - PrintedBox Qty:1Label Size:100 x 50Label Colour:Not ApplicableLabel Qty:0Outer Box Dimensions (If Applicable)Height (mm):Width (mm):Depth (mm):Length (mm):Gross Weight (kg):Barcode:5055369007462Product DetailsCountry of Origin:ChinaFitting Instruction:NoCE Approval:YesProfile Material:AluminiumProfile Finish:Polished ChromeAdjustments (mm):975mn-993mmEntry Width (mm):N/ASwing Out Dim (mm):N/ASwing Out Dim (mm):N/ASwing Qut Dim (mm):N/ABase Stlickness (mm):8Easy Fit:NoEasy Fit:Not ApplicableHandle Style:Not ApplicableHandle Style:Not ApplicableEnclosure Design:FramelessWheel Type:Not Applicable                                                                                                                                                                                                                                                                                                                                     | Gross Weight (kg):       | 42.4                          |
| Box Qty:1Label Size:100 x 50Label Colour:Not ApplicableLabel Qty:0Outer Box Dimensions (If Applicable)Height (mm):Width (mm):Width (mm):Depth (mm):Length (mm):ImplicableGross Weight (kg):Barcode:Barcode:5055369007462Product DetailsCountry of Origin:ChinaFitting Instruction:NoCE Approval:YesProfile Material:AluminiumProfile Finish:Polished ChromeAdjustments (mm):975mm-993mmEntry Width (mm):N/ASwing In Dim (mm):N/ASwing Qut Dim (mm):N/ASwing Out Dim (mm):N/ABas Shickness (mm):8Easy Fit:NoEasy Fit:Not ApplicableHandle Style:Not ApplicableHandle Style:Not ApplicableEnclosure Design:FramelessWheel Type:Not Applicable                                                                                                                                                                                                                                                                                                                                                   | Packaging Data           |                               |
| Label Size:100 x 50Label Colour:Not ApplicableLabel Qty:0Outer Box Dimensions (If Applicable)Height (mm):Width (mm):Width (mm):Depth (mm):Length (mm):Gross Weight (kg):Barcode:5055369007462Product DetailsCountry of Origin:ChinaFitting Instruction:NoCE Approval:YesProfile Material:AluminiumProfile Finish:Polished ChromeAdjustments (mm):975mm-993mmEntry Width (mm):N/ASwing In Dim (mm):N/ASwing Qut Dim (mm):N/ARadius (mm):8Easy Fit:NoEasy Fit:Not ApplicableHandle Style:Not ApplicableHandle Style:Not ApplicableEnclosure Design:FramelessWheel Type:Not Applicable                                                                                                                                                                                                                                                                                                                                                                                                           | Box Colour:              | Brown Cardboard Box - Printed |
| Label Colour:Not ApplicableLabel Qty:0Outer Box Dimensions (If Applicable)Height (mm):                                                                                                                                                                                                                                                                                                                                                                                                                                                                                                                                                                                                                                                                                                                                                                                                                                                                                                        | Box Qty:                 | 1                             |
| Label Qty:0Outer Box Dimensions (If Applicable)Height (mm):                                                                                                                                                                                                                                                                                                                                                                                                                                                                                                                                                                                                                                                                                                                                                                                                                                                                                                                                   | Label Size:              | 100 x 50                      |
| Outer Box Dimensions (If Applicable)Height (mm):Width (mm):Depth (mm):Length (mm):Gross Weight (kg):Barcode:5055369007462Product DetailsCountry of Origin:ChinaFitting Instruction:NoCE Approval:YesProfile Material:AluminiumProfile Material:Polished ChromeAdjustments (mm):975mm-993mmEntry Width (mm):N/ASwing In Dim (mm):N/ASwing Out Dim (mm):N/ABasy Fit:NoEasy Fit:NoEasy Clean:YesHandle Style:Not ApplicableHandle Style:Not ApplicableEnclosure Design:FramelessWheel Type:Not Applicable                                                                                                                                                                                                                                                                                                                                                                                                                                                                                        | Label Colour:            | Not Applicable                |
| Height (mm):Width (mm):Depth (mm):Length (mm):Gross Weight (kg):Barcode:5055369007462Product DetailsCountry of Origin:ChinaFitting Instruction:NoCE Approval:YesProfile Material:AluminiumProfile Material:Polished ChromeAdjustments (mm):975mm-993mmEntry Width (mm):N/ASwing In Dim (mm):N/ASwing Qut Dim (mm):N/ARadius (mm):8Easy Fit:NoEasy Clean:YesHandle Style:Not ApplicableHandle Style:Not ApplicableEnclosure Design:FramelessWheel Type:Not Applicable                                                                                                                                                                                                                                                                                                                                                                                                                                                                                                                          | Label Qty:               | 0                             |
| Width (mm):Depth (mm):Length (mm):Gross Weight (kg):Barcode:5055369007462Product DetailsCountry of Origin:ChinaFitting Instruction:NoCE Approval:YesProfile Material:AluminiumProfile Material:Polished ChromeAdjustments (mm):975mm-993mmEntry Width (mm):N/ASwing Out Dim (mm):N/ASwing Out Dim (mm):N/ARadius (mm):8Easy Fit:NoEasy Fit:Not ApplicableHandle Style:Not ApplicableHandle Style:Not ApplicableEnclosure Design:FramelessWheel Type:Not Applicable                                                                                                                                                                                                                                                                                                                                                                                                                                                                                                                            | Outer Box Dimensions (If | Applicable)                   |
| Depth (mm):Length (mm):Gross Weight (kg):Barcode:5055369007462Product DetailsCountry of Origin:ChinaFitting Instruction:NoCE Approval:YesProfile Material:AluminiumProfile Material:Polished ChromeAdjustments (mm):975mm-993mmEntry Width (mm):N/ASwing In Dim (mm):N/ASwing Out Dim (mm):N/AGlass Thickness (mm):8Easy Fit:NoEasy Clean:YesHandle Style:Not ApplicableHandle Style:Not ApplicableEnclosure Design:FramelessWheel Type:Not Applicable                                                                                                                                                                                                                                                                                                                                                                                                                                                                                                                                        | Height (mm):             |                               |
| Length (mm):Gross Weight (kg):Barcode:5055369007462Product DetailsCountry of Origin:ChinaFitting Instruction:NoCE Approval:YesProfile Material:AluminiumProfile Finish:Polished ChromeAdjustments (mm):975mm-993mmEntry Width (mm):N/ASwing In Dim (mm):N/ASwing Qut Dim (mm):N/AGlass Thickness (mm):8Easy Fit:NoEasy Clean:YesHandle Style:Not ApplicableHandle Style:Not ApplicableEnclosure Design:FramelessWheel Type:Not Applicable                                                                                                                                                                                                                                                                                                                                                                                                                                                                                                                                                     | Width (mm):              |                               |
| Gross Weight (kg):Barcode:5055369007462Product DetailsCountry of Origin:ChinaFitting Instruction:NoCE Approval:YesProfile Material:AluminiumProfile Finish:Polished ChromeAdjustments (mm):975mn-993mmEntry Width (mm):N/ASwing In Dim (mm):N/ASwing Qut Dim (mm):N/AGlass Thickness (mm):8Easy Fit:NoEasy Clean:YesHandle Style:Not ApplicableHandle Style:Not ApplicableEnclosure Design:FramelessWheel Type:Not Applicable                                                                                                                                                                                                                                                                                                                                                                                                                                                                                                                                                                 | Depth (mm):              |                               |
| Barcode:5055369007462Product DetailsCountry of Origin:ChinaFitting Instruction:NoCE Approval:YesProfile Material:AluminiumProfile Finish:Polished ChromeAdjustments (mm):975mm-993mmEntry Width (mm):N/ASwing In Dim (mm):N/ASwing Qut Dim (mm):N/AGlass Thickness (mm):8Easy Fit:NoEasy Fit:Not ApplicableHandle Style:Not ApplicableHandle Style:Not ApplicableEnclosure Design:FramelessWheel Type:Not Applicable                                                                                                                                                                                                                                                                                                                                                                                                                                                                                                                                                                          | Length (mm):             |                               |
| Product DetailsCountry of Origin:ChinaFitting Instruction:NoCE Approval:YesProfile Material:AluminiumProfile Finish:Polished ChromeAdjustments (mm):975mm-993mmEntry Width (mm):N/ASwing In Dim (mm):N/ASwing Out Dim (mm):N/ARadius (mm):Not ApplicableGlass Thickness (mm):8Easy Fit:NoEasy Clean:YesHandle Style:Not ApplicableHandle Material:Not ApplicableEnclosure Design:FramelessWheel Type:Not Applicable                                                                                                                                                                                                                                                                                                                                                                                                                                                                                                                                                                           | Gross Weight (kg):       |                               |
| Country of Origin:ChinaFitting Instruction:NoCE Approval:YesProfile Material:AluminiumProfile Finish:Polished ChromeAdjustments (mm):975mm-993mmEntry Width (mm):N/ASwing In Dim (mm):N/ASwing Out Dim (mm):N/ARadius (mm):Not ApplicableGlass Thickness (mm):8Easy Fit:NoEasy Fit:Not ApplicableHandle Style:Not ApplicableHandle Material:Not ApplicableEnclosure Design:FramelessWheel Type:Not Applicable                                                                                                                                                                                                                                                                                                                                                                                                                                                                                                                                                                                 | Barcode:                 | 5055369007462                 |
| Fitting Instruction:NoCE Approval:YesProfile Material:AluminiumProfile Finish:Polished ChromeAdjustments (mm):975mm-993mmEntry Width (mm):N/ASwing In Dim (mm):N/ASwing Out Dim (mm):N/ARadius (mm):Not ApplicableGlass Thickness (mm):8Easy Fit:NoEasy Clean:YesHandle Style:Not ApplicableHandle Material:Not ApplicableEnclosure Design:FramelessWheel Type:Not Applicable                                                                                                                                                                                                                                                                                                                                                                                                                                                                                                                                                                                                                 | Product Details          |                               |
| CE Approval:YesProfile Material:AluminiumProfile Finish:Polished ChromeAdjustments (mm):975mm-993mmEntry Width (mm):N/ASwing In Dim (mm):N/ASwing Out Dim (mm):N/ARadius (mm):Not ApplicableGlass Thickness (mm):8Easy Fit:NoEasy Clean:YesHandle Style:Not ApplicableHandle Material:Not ApplicableEnclosure Design:FramelessWheel Type:Not Applicable                                                                                                                                                                                                                                                                                                                                                                                                                                                                                                                                                                                                                                       | Country of Origin:       | China                         |
| Profile Material:AluminiumProfile Material:Polished ChromeAdjustments (mm):975mm-993mmEntry Width (mm):N/ASwing In Dim (mm):N/ASwing Out Dim (mm):N/AGlass Thickness (mm):8Easy Fit:NoEasy Clean:YesHandle Style:Not ApplicableHandle Style:Not ApplicableEnclosure Design:FramelessWheel Type:Not Applicable                                                                                                                                                                                                                                                                                                                                                                                                                                                                                                                                                                                                                                                                                 | Fitting Instruction:     | No                            |
| Profile Finish:Polished ChromeAdjustments (mm):975mm-993mmEntry Width (mm):N/ASwing In Dim (mm):N/ASwing Out Dim (mm):N/ARadius (mm):Not ApplicableGlass Thickness (mm):8Easy Fit:NoEasy Clean:YesHandle Style:Not ApplicableHandle Material:Not ApplicableEnclosure Design:FramelessWheel Type:Not Applicable                                                                                                                                                                                                                                                                                                                                                                                                                                                                                                                                                                                                                                                                                | CE Approval:             | Yes                           |
| Adjustments (mm):975mm-993mmEntry Width (mm):N/ASwing In Dim (mm):N/ASwing Out Dim (mm):N/ARadius (mm):Not ApplicableGlass Thickness (mm):8Easy Fit:NoEasy Clean:YesHandle Style:Not ApplicableHandle Style:Not ApplicableEnclosure Design:FramelessWheel Type:Not Applicable                                                                                                                                                                                                                                                                                                                                                                                                                                                                                                                                                                                                                                                                                                                 | Profile Material:        | Aluminium                     |
| Entry Width (mm):N/ASwing In Dim (mm):N/ASwing Out Dim (mm):N/ARadius (mm):Not ApplicableGlass Thickness (mm):8Easy Fit:NoEasy Clean:YesHandle Style:Not ApplicableHandle Style:Not ApplicableEnclosure Design:FramelessWheel Type:Not Applicable                                                                                                                                                                                                                                                                                                                                                                                                                                                                                                                                                                                                                                                                                                                                             | Profile Finish:          | Polished Chrome               |
| Swing In Dim (mm):N/ASwing Out Dim (mm):N/ARadius (mm):Not ApplicableGlass Thickness (mm):8Easy Fit:NoEasy Clean:YesHandle Style:Not ApplicableHandle Style:Not ApplicableEnclosure Design:FramelessWheel Type:Not Applicable                                                                                                                                                                                                                                                                                                                                                                                                                                                                                                                                                                                                                                                                                                                                                                 | Adjustments (mm):        | 975mm-993mm                   |
| Swing Out Dim (mm):N/ARadius (mm):Not ApplicableGlass Thickness (mm):8Easy Fit:NoEasy Clean:YesHandle Style:Not ApplicableHandle Material:Not ApplicableEnclosure Design:FramelessWheel Type:Not Applicable                                                                                                                                                                                                                                                                                                                                                                                                                                                                                                                                                                                                                                                                                                                                                                                   | Entry Width (mm):        | N/A                           |
| Radius (mm):Not ApplicableGlass Thickness (mm):8Easy Fit:NoEasy Clean:YesHandle Style:Not ApplicableHandle Material:Not ApplicableEnclosure Design:FramelessWheel Type:Not Applicable                                                                                                                                                                                                                                                                                                                                                                                                                                                                                                                                                                                                                                                                                                                                                                                                         | Swing In Dim (mm):       | N/A                           |
| Glass Thickness (mm): 8   Easy Fit: No   Easy Clean: Yes   Handle Style: Not Applicable   Handle Material: Not Applicable   Enclosure Design: Frameless   Wheel Type: Not Applicable                                                                                                                                                                                                                                                                                                                                                                                                                                                                                                                                                                                                                                                                                                                                                                                                          | Swing Out Dim (mm):      | N/A                           |
| Easy Fit:NoEasy Clean:YesHandle Style:Not ApplicableHandle Material:Not ApplicableEnclosure Design:FramelessWheel Type:Not Applicable                                                                                                                                                                                                                                                                                                                                                                                                                                                                                                                                                                                                                                                                                                                                                                                                                                                         | Radius (mm):             | Not Applicable                |
| Easy Clean: Yes   Handle Style: Not Applicable   Handle Material: Not Applicable   Enclosure Design: Frameless   Wheel Type: Not Applicable                                                                                                                                                                                                                                                                                                                                                                                                                                                                                                                                                                                                                                                                                                                                                                                                                                                   | Glass Thickness (mm):    | 8                             |
| Handle Style: Not Applicable   Handle Material: Not Applicable   Enclosure Design: Frameless   Wheel Type: Not Applicable                                                                                                                                                                                                                                                                                                                                                                                                                                                                                                                                                                                                                                                                                                                                                                                                                                                                     | Easy Fit:                | No                            |
| Handle Material: Not Applicable   Enclosure Design: Frameless   Wheel Type: Not Applicable                                                                                                                                                                                                                                                                                                                                                                                                                                                                                                                                                                                                                                                                                                                                                                                                                                                                                                    |                          |                               |
| Enclosure Design: Frameless   Wheel Type: Not Applicable                                                                                                                                                                                                                                                                                                                                                                                                                                                                                                                                                                                                                                                                                                                                                                                                                                                                                                                                      | V                        | Not Applicable                |
| Wheel Type: Not Applicable                                                                                                                                                                                                                                                                                                                                                                                                                                                                                                                                                                                                                                                                                                                                                                                                                                                                                                                                                                    | Handle Material:         | Not Applicable                |
|                                                                                                                                                                                                                                                                                                                                                                                                                                                                                                                                                                                                                                                                                                                                                                                                                                                                                                                                                                                               | Enclosure Design:        | Frameless                     |
| Support Bar Included: Support Bar Included                                                                                                                                                                                                                                                                                                                                                                                                                                                                                                                                                                                                                                                                                                                                                                                                                                                                                                                                                    |                          | Not Applicable                |
| Support Dar Included                                                                                                                                                                                                                                                                                                                                                                                                                                                                                                                                                                                                                                                                                                                                                                                                                                                                                                                                                                          | Support Bar Included:    | Support Bar Included          |
| Extras: None                                                                                                                                                                                                                                                                                                                                                                                                                                                                                                                                                                                                                                                                                                                                                                                                                                                                                                                                                                                  | Extras:                  | None                          |