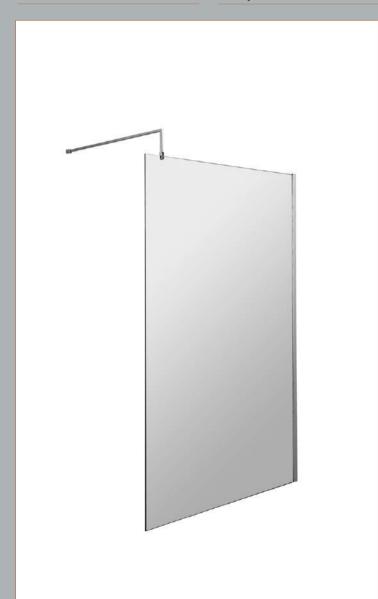

## ENCLOSURES

Sales Code: WRSB1000

Description: Wetroom Screen 1000 X1950mm

m - - 35

| Height (mm):1950Width (mm):1000Depth (mm):14Nett Weight (kg):42.4Packaging DimensionsHeight (mm):65Width (mm):1085Length (mm):2010Gross Weight (kg):42.4Packaging DataBox Colour:Brown Cardboard Box - PrintedBox Qty:1Label Size:100 x 50Label Colour:Not ApplicableLabel Colour:Not ApplicableHeight (mm):0Outer Box Dimensions (If Applicable)Height (mm):1Width (mm):1Depth (mm):1Conson Weight (kg):3Barcode:5055369007462Product Details1Country of Origin:ChinaFitting Instruction:NoCE Approval:YesProfile Material:AluminiumProfile Finish:Polished ChromeAdjustments (mm):975mm-993mmEntry Width (mm):N/ASwing Out Dim (mm):N/ASwing Out Dim (mm):N/ASwing In Dim (mm):N/ARadius (mm):8Easy Fit:Not ApplicableHandle Style:Not ApplicableHandle Material:Not ApplicableHandle Material:Not ApplicableHandle Material:Not ApplicableHandle Material:Not ApplicableHandle Material:Not ApplicableHandle Material:Not ApplicableHandle Material: <th>Product Dimensions</th> <th></th> | Product Dimensions       |                               |
|-----------------------------------------------------------------------------------------------------------------------------------------------------------------------------------------------------------------------------------------------------------------------------------------------------------------------------------------------------------------------------------------------------------------------------------------------------------------------------------------------------------------------------------------------------------------------------------------------------------------------------------------------------------------------------------------------------------------------------------------------------------------------------------------------------------------------------------------------------------------------------------------------------------------------------------------------------------------------------------------------|--------------------------|-------------------------------|
| Depth (mm): 14<br>Nett Weight (kg): 42.4<br>Packaging Dimensions<br>Height (mm): 65<br>Width (mm): 1085<br>Length (mm): 2010<br>Gross Weight (kg): 42.4<br>Packaging Data<br>Box Colour: Brown Cardboard Box - Printed<br>Box Qty: 1<br>Label Size: 100 x 50<br>Label Colour: Not Applicable<br>Label Qty: 0<br>Outer Box Dimensions (If Applicable)<br>Height (mm):<br>Width (mm):<br>Depth (mm):<br>Gross Weight (kg):<br>Barcode: 5055369007462<br>Product Details<br>Country of Origin: China<br>Fitting Instruction: No<br>CE Approval: Yes<br>Profile Material: Aluminium<br>Profile Finish: Polished Chrome<br>Adjustnents (mm): M/A<br>Swing Out Dim (mm): N/A<br>Swing In Dim (mm): N/A<br>Swing Out Dim (mm): N/A<br>Swing Out Dim (mm): N/A<br>Swing Out Dim (mm): N/A<br>Say Clean: Yes<br>Hadlus (mm): Not Applicable<br>Glass Thickness (mm): 8<br>Easy Fit: No<br>Easy Clean: Yes<br>Handle Style: Not Applicable<br>Enclosure Design: Frameless<br>Wheel Type: Not Applicable | Height (mm):             | 1950                          |
| Nett Weight (kg):42.4Packaging DimensionsHeight (mm):65Width (mm):1085Length (mm):2010Gross Weight (kg):42.4Packaging DataBox Colour:Brown Cardboard Box - PrintedBox Qiy:1Label Size:100 x 50Label Colour:Not ApplicableLabel Colour:Not ApplicableLabel Qiy:0Outer Box Dimensions (If Applicable)Height (mm):0Width (mm):Depth (mm):Length (nm):Gross Weight (kg):Barcode:5055369007462Product DetailsCountry of Origin:ChinaFitting Instruction:NoCE Approval:YesProfile Material:AluminiumProfile Material:AluminiumProfile Finish:Polished ChromeAdjustments (mm):975mm-993mmEntry Width (mm):N/ASwing Out Dim (mm):N/ARadius (mm):Not ApplicableGlass Thickness (mm):8Easy Fit:NoEasy Fit:NoHandle Style:Not ApplicableEnclosure Design:FramelessWheel Type:Not Applicable                                                                                                                                                                                                              | Width (mm):              | 1000                          |
| Note: Framework (num):Height (num):65Width (num):1085Length (num):2010Gross Weight (kg):42.4Packaging DataBox Colour:Brown Cardboard Box - PrintedBox Qty:1Label Size:100 x 50Label Size:100 x 50Label Qty:0Outer Box Dimensions (If ApplicableLabel Qty:0Outer Box Dimensions (If Applicable)Height (num):                                                                                                                                                                                                                                                                                                                                                                                                                                                                                                                                                                                                                                                                                   | Depth (mm):              | 14                            |
| Height (mm):65Width (mm):1085Length (mm):2010Gross Weight (kg):42.4Packaging DataBox Colour:Brown Cardboard Box - PrintedBox Qty:1Label Size:100 x 50Label Colour:Not ApplicableLabel Qty:0Outer Box Dimensions (If Applicable)Height (mm):Uidth (mm):Barcode:5055369007462Product DetailsCourry of Origin:ChinaFitting Instruction:NoCE Approval:YesProfile Material:AluminiumProfile Finish:Polished ChromeAdjustments (mm):975mm-993mmEntry Width (mm):N/ASwing Out Dim (mm):N/ASwing Out Dim (mm):N/ARadius (mm):NoEasy Fit:NoEasy Fit:NoAgay Clean:YesHandle Style:Not ApplicableEnclosure Design:FramelessWheel Type:Not Applicable                                                                                                                                                                                                                                                                                                                                                     | Nett Weight (kg):        | 42.4                          |
| Width (mm):1085Length (mm):2010Gross Weight (kg):42.4Packaging DataBox Colour:Brown Cardboard Box - PrintedBox Qty:1Label Size:100 x 50Label Colour:Not ApplicableLabel Qty:0Outer Box Dimensions (If Applicable)Height (mm):Width (mm):Depth (mm):Gross Weight (kg):Barcode:5055369007462Product DetailsCountry of Origin:ChinaFitting Instruction:NoCE Approval:YesProfile Material:AluminiumProfile Finish:Polished ChromeAdjustnents (mm):975mm-993mmEntry Width (mm):N/ASwing In Dim (mm):N/ASwing Qut Dim (mm):N/ARadius (mm):8Easy Fit:NoApplicableHandle Style:Handle Style:Not ApplicableEnclosure Design:FramelessWheel Type:Not Applicable                                                                                                                                                                                                                                                                                                                                         | Packaging Dimensions     |                               |
| Length (mm):2010Gross Weight (kg):42.4Packaging DataBox Colour:Brown Cardboard Box - PrintedBox Qty:1Label Size:100 x 50Label Colour:Not ApplicableLabel Qty:0Outer Box Dimensions (If Applicable)Height (mm):Width (mm):Depth (mm):Uength (mm):Barcode:5055369007462Product DetailsCountry of Origin:ChinaFitting Instruction:NoCE Approval:YesProfile Material:AluminiumProfile Finish:Polished ChromeAdjustments (mm):975mm-993mmEntry Width (mm):N/ASwing In Dim (mm):N/ASwing Out Dim (mm):N/ARadius (mm):8Easy Fit:NoEasy Fit:Not ApplicableHandle Style:Not ApplicableEnclosure Design:FramelessWheel Type:Not Applicable                                                                                                                                                                                                                                                                                                                                                              | Height (mm):             | 65                            |
| Gross Weight (kg):42.4Packaging DataBox Colour:Brown Cardboard Box - PrintedBox Qty:1Label Size:100 x 50Label Colour:Not ApplicableLabel Qty:0Outer Box Dimensions (If Applicable)Height (mm):Uter Box Dimensions (If Applicable)Height (mm):Depth (mm):Uter Box Dimensions (If Applicable)Height (mm):Uter Box Dimensions (If Applicable)Height (mm):Depth (mm):Length (mm):Uter Box Dimensions (If Applicable)Gross Weight (kg):Barcode:Barcode:5055369007462Product DetailsChinaCountry of Origin:ChinaFitting Instruction:NoCE Approval:YesProfile Material:AluminiumProfile Finish:Polished ChromeAdjustments (mm):975mm-993mmEntry Width (mm):N/ASwing In Dim (mm):N/ASwing Out Dim (mm):N/ASwing Out Dim (mm):N/ABas Thickness (mm):8Easy Fit:NoEasy Fit:Not ApplicableHandle Style:Not ApplicableHandle Style:Not ApplicableEnclosure Design:FramelessWheel Type:Not Applicable                                                                                                       | Width (mm):              | 1085                          |
| Packaging DataBox Colour:Brown Cardboard Box - PrintedBox Qty:1Label Size:100 x 50Label Colour:Not ApplicableLabel Qty:0Outer Box Dimensions (If Applicable)Height (mm):Width (mm):Depth (mm):Length (mm):Gross Weight (kg):Barcode:5055369007462Product DetailsCountry of Origin:ChinaFitting Instruction:NoCE Approval:YesProfile Material:AluminiumProfile Finish:Polished ChromeAdjustments (mm):975mn-993mmEntry Width (mm):N/ASwing In Dim (mm):N/ASwing Out Dim (mm):N/ASwing Qut Dim (mm):N/ABaics Thickness (mm):8Easy Fit:NoEasy Fit:Not ApplicableHandle Style:Not ApplicableHandle Style:Not ApplicableEnclosure Design:FramelessWheel Type:Not Applicable                                                                                                                                                                                                                                                                                                                        |                          | 2010                          |
| Box Colour:Brown Cardboard Box - PrintedBox Qty:1Label Size:100 x 50Label Colour:Not ApplicableLabel Qty:0Outer Box Dimensions (If Applicable)Height (mm):Width (mm):Depth (mm):Length (mm):Gross Weight (kg):Barcode:5055369007462Product DetailsCountry of Origin:ChinaFitting Instruction:NoCE Approval:YesProfile Material:AluminiumProfile Finish:Polished ChromeAdjustments (mm):975mn-993mmEntry Width (mm):N/ASwing Out Dim (mm):N/ASwing Out Dim (mm):N/ASwing Qut Dim (mm):N/ABase Stlickness (mm):8Easy Fit:NoEasy Fit:Not ApplicableHandle Style:Not ApplicableHandle Style:Not ApplicableEnclosure Design:FramelessWheel Type:Not Applicable                                                                                                                                                                                                                                                                                                                                     | Gross Weight (kg):       | 42.4                          |
| Box Qty:1Label Size:100 x 50Label Colour:Not ApplicableLabel Qty:0Outer Box Dimensions (If Applicable)Height (mm):Width (mm):Width (mm):Depth (mm):Length (mm):ImplicableGross Weight (kg):Barcode:Barcode:5055369007462Product DetailsCountry of Origin:ChinaFitting Instruction:NoCE Approval:YesProfile Material:AluminiumProfile Finish:Polished ChromeAdjustments (mm):975mm-993mmEntry Width (mm):N/ASwing In Dim (mm):N/ASwing Qut Dim (mm):N/ASwing Out Dim (mm):N/ABas Shickness (mm):8Easy Fit:NoEasy Fit:Not ApplicableHandle Style:Not ApplicableHandle Style:Not ApplicableEnclosure Design:FramelessWheel Type:Not Applicable                                                                                                                                                                                                                                                                                                                                                   | Packaging Data           |                               |
| Label Size:100 x 50Label Colour:Not ApplicableLabel Qty:0Outer Box Dimensions (If Applicable)Height (mm):Width (mm):Width (mm):Depth (mm):Length (mm):Gross Weight (kg):Barcode:5055369007462Product DetailsCountry of Origin:ChinaFitting Instruction:NoCE Approval:YesProfile Material:AluminiumProfile Finish:Polished ChromeAdjustments (mm):975mm-993mmEntry Width (mm):N/ASwing In Dim (mm):N/ASwing Qut Dim (mm):N/ARadius (mm):8Easy Fit:NoEasy Fit:Not ApplicableHandle Style:Not ApplicableHandle Style:Not ApplicableEnclosure Design:FramelessWheel Type:Not Applicable                                                                                                                                                                                                                                                                                                                                                                                                           | Box Colour:              | Brown Cardboard Box - Printed |
| Label Colour:Not ApplicableLabel Qty:0Outer Box Dimensions (If Applicable)Height (mm):                                                                                                                                                                                                                                                                                                                                                                                                                                                                                                                                                                                                                                                                                                                                                                                                                                                                                                        | Box Qty:                 | 1                             |
| Label Qty:0Outer Box Dimensions (If Applicable)Height (mm):                                                                                                                                                                                                                                                                                                                                                                                                                                                                                                                                                                                                                                                                                                                                                                                                                                                                                                                                   | Label Size:              | 100 x 50                      |
| Outer Box Dimensions (If Applicable)Height (mm):Width (mm):Depth (mm):Length (mm):Gross Weight (kg):Barcode:5055369007462Product DetailsCountry of Origin:ChinaFitting Instruction:NoCE Approval:YesProfile Material:AluminiumProfile Material:Polished ChromeAdjustments (mm):975mm-993mmEntry Width (mm):N/ASwing In Dim (mm):N/ASwing Out Dim (mm):N/ABasy Fit:NoEasy Fit:NoEasy Clean:YesHandle Style:Not ApplicableHandle Style:Not ApplicableEnclosure Design:FramelessWheel Type:Not Applicable                                                                                                                                                                                                                                                                                                                                                                                                                                                                                        | Label Colour:            | Not Applicable                |
| Height (mm):Width (mm):Depth (mm):Length (mm):Gross Weight (kg):Barcode:5055369007462Product DetailsCountry of Origin:ChinaFitting Instruction:NoCE Approval:YesProfile Material:AluminiumProfile Material:Polished ChromeAdjustments (mm):975mm-993mmEntry Width (mm):N/ASwing In Dim (mm):N/ASwing Qut Dim (mm):N/ARadius (mm):8Easy Fit:NoEasy Clean:YesHandle Style:Not ApplicableHandle Style:Not ApplicableEnclosure Design:FramelessWheel Type:Not Applicable                                                                                                                                                                                                                                                                                                                                                                                                                                                                                                                          | Label Qty:               | 0                             |
| Width (mm):Depth (mm):Length (mm):Gross Weight (kg):Barcode:5055369007462Product DetailsCountry of Origin:ChinaFitting Instruction:NoCE Approval:YesProfile Material:AluminiumProfile Material:Polished ChromeAdjustments (mm):975mm-993mmEntry Width (mm):N/ASwing Out Dim (mm):N/ASwing Out Dim (mm):N/ARadius (mm):8Easy Fit:NoEasy Fit:Not ApplicableHandle Style:Not ApplicableHandle Style:Not ApplicableEnclosure Design:FramelessWheel Type:Not Applicable                                                                                                                                                                                                                                                                                                                                                                                                                                                                                                                            | Outer Box Dimensions (If | Applicable)                   |
| Depth (mm):Length (mm):Gross Weight (kg):Barcode:5055369007462Product DetailsCountry of Origin:ChinaFitting Instruction:NoCE Approval:YesProfile Material:AluminiumProfile Material:Polished ChromeAdjustments (mm):975mm-993mmEntry Width (mm):N/ASwing In Dim (mm):N/ASwing Out Dim (mm):N/AGlass Thickness (mm):8Easy Fit:NoEasy Clean:YesHandle Style:Not ApplicableHandle Style:Not ApplicableEnclosure Design:FramelessWheel Type:Not Applicable                                                                                                                                                                                                                                                                                                                                                                                                                                                                                                                                        | Height (mm):             |                               |
| Length (mm):Gross Weight (kg):Barcode:5055369007462Product DetailsCountry of Origin:ChinaFitting Instruction:NoCE Approval:YesProfile Material:AluminiumProfile Finish:Polished ChromeAdjustments (mm):975mm-993mmEntry Width (mm):N/ASwing In Dim (mm):N/ASwing Qut Dim (mm):N/AGlass Thickness (mm):8Easy Fit:NoEasy Clean:YesHandle Style:Not ApplicableHandle Style:Not ApplicableEnclosure Design:FramelessWheel Type:Not Applicable                                                                                                                                                                                                                                                                                                                                                                                                                                                                                                                                                     | Width (mm):              |                               |
| Gross Weight (kg):Barcode:5055369007462Product DetailsCountry of Origin:ChinaFitting Instruction:NoCE Approval:YesProfile Material:AluminiumProfile Finish:Polished ChromeAdjustments (mm):975mn-993mmEntry Width (mm):N/ASwing In Dim (mm):N/ASwing Qut Dim (mm):N/AGlass Thickness (mm):8Easy Fit:NoEasy Clean:YesHandle Style:Not ApplicableHandle Style:Not ApplicableEnclosure Design:FramelessWheel Type:Not Applicable                                                                                                                                                                                                                                                                                                                                                                                                                                                                                                                                                                 | Depth (mm):              |                               |
| Barcode:5055369007462Product DetailsCountry of Origin:ChinaFitting Instruction:NoCE Approval:YesProfile Material:AluminiumProfile Finish:Polished ChromeAdjustments (mm):975mm-993mmEntry Width (mm):N/ASwing In Dim (mm):N/ASwing Qut Dim (mm):N/AGlass Thickness (mm):8Easy Fit:NoEasy Fit:Not ApplicableHandle Style:Not ApplicableHandle Style:Not ApplicableEnclosure Design:FramelessWheel Type:Not Applicable                                                                                                                                                                                                                                                                                                                                                                                                                                                                                                                                                                          | Length (mm):             |                               |
| Product DetailsCountry of Origin:ChinaFitting Instruction:NoCE Approval:YesProfile Material:AluminiumProfile Finish:Polished ChromeAdjustments (mm):975mm-993mmEntry Width (mm):N/ASwing In Dim (mm):N/ASwing Out Dim (mm):N/ARadius (mm):Not ApplicableGlass Thickness (mm):8Easy Fit:NoEasy Clean:YesHandle Style:Not ApplicableHandle Material:Not ApplicableEnclosure Design:FramelessWheel Type:Not Applicable                                                                                                                                                                                                                                                                                                                                                                                                                                                                                                                                                                           | Gross Weight (kg):       |                               |
| Country of Origin:ChinaFitting Instruction:NoCE Approval:YesProfile Material:AluminiumProfile Finish:Polished ChromeAdjustments (mm):975mm-993mmEntry Width (mm):N/ASwing In Dim (mm):N/ASwing Out Dim (mm):N/ARadius (mm):Not ApplicableGlass Thickness (mm):8Easy Fit:NoEasy Fit:Not ApplicableHandle Style:Not ApplicableHandle Material:Not ApplicableEnclosure Design:FramelessWheel Type:Not Applicable                                                                                                                                                                                                                                                                                                                                                                                                                                                                                                                                                                                 | Barcode:                 | 5055369007462                 |
| Fitting Instruction:NoCE Approval:YesProfile Material:AluminiumProfile Finish:Polished ChromeAdjustments (mm):975mm-993mmEntry Width (mm):N/ASwing In Dim (mm):N/ASwing Out Dim (mm):N/ARadius (mm):Not ApplicableGlass Thickness (mm):8Easy Fit:NoEasy Clean:YesHandle Style:Not ApplicableHandle Material:Not ApplicableEnclosure Design:FramelessWheel Type:Not Applicable                                                                                                                                                                                                                                                                                                                                                                                                                                                                                                                                                                                                                 | Product Details          |                               |
| CE Approval:YesProfile Material:AluminiumProfile Finish:Polished ChromeAdjustments (mm):975mm-993mmEntry Width (mm):N/ASwing In Dim (mm):N/ASwing Out Dim (mm):N/ARadius (mm):Not ApplicableGlass Thickness (mm):8Easy Fit:NoEasy Clean:YesHandle Style:Not ApplicableHandle Material:Not ApplicableEnclosure Design:FramelessWheel Type:Not Applicable                                                                                                                                                                                                                                                                                                                                                                                                                                                                                                                                                                                                                                       | Country of Origin:       | China                         |
| Profile Material:AluminiumProfile Material:Polished ChromeAdjustments (mm):975mm-993mmEntry Width (mm):N/ASwing In Dim (mm):N/ASwing Out Dim (mm):N/AGlass Thickness (mm):8Easy Fit:NoEasy Clean:YesHandle Style:Not ApplicableHandle Style:Not ApplicableEnclosure Design:FramelessWheel Type:Not Applicable                                                                                                                                                                                                                                                                                                                                                                                                                                                                                                                                                                                                                                                                                 | Fitting Instruction:     | No                            |
| Profile Finish:Polished ChromeAdjustments (mm):975mm-993mmEntry Width (mm):N/ASwing In Dim (mm):N/ASwing Out Dim (mm):N/ARadius (mm):Not ApplicableGlass Thickness (mm):8Easy Fit:NoEasy Clean:YesHandle Style:Not ApplicableHandle Material:Not ApplicableEnclosure Design:FramelessWheel Type:Not Applicable                                                                                                                                                                                                                                                                                                                                                                                                                                                                                                                                                                                                                                                                                | CE Approval:             | Yes                           |
| Adjustments (mm):975mm-993mmEntry Width (mm):N/ASwing In Dim (mm):N/ASwing Out Dim (mm):N/ARadius (mm):Not ApplicableGlass Thickness (mm):8Easy Fit:NoEasy Clean:YesHandle Style:Not ApplicableHandle Style:Not ApplicableEnclosure Design:FramelessWheel Type:Not Applicable                                                                                                                                                                                                                                                                                                                                                                                                                                                                                                                                                                                                                                                                                                                 | Profile Material:        | Aluminium                     |
| Entry Width (mm):N/ASwing In Dim (mm):N/ASwing Out Dim (mm):N/ARadius (mm):Not ApplicableGlass Thickness (mm):8Easy Fit:NoEasy Clean:YesHandle Style:Not ApplicableHandle Style:Not ApplicableEnclosure Design:FramelessWheel Type:Not Applicable                                                                                                                                                                                                                                                                                                                                                                                                                                                                                                                                                                                                                                                                                                                                             | Profile Finish:          | Polished Chrome               |
| Swing In Dim (mm):N/ASwing Out Dim (mm):N/ARadius (mm):Not ApplicableGlass Thickness (mm):8Easy Fit:NoEasy Clean:YesHandle Style:Not ApplicableHandle Style:Not ApplicableEnclosure Design:FramelessWheel Type:Not Applicable                                                                                                                                                                                                                                                                                                                                                                                                                                                                                                                                                                                                                                                                                                                                                                 | Adjustments (mm):        | 975mm-993mm                   |
| Swing Out Dim (mm):N/ARadius (mm):Not ApplicableGlass Thickness (mm):8Easy Fit:NoEasy Clean:YesHandle Style:Not ApplicableHandle Material:Not ApplicableEnclosure Design:FramelessWheel Type:Not Applicable                                                                                                                                                                                                                                                                                                                                                                                                                                                                                                                                                                                                                                                                                                                                                                                   | Entry Width (mm):        | N/A                           |
| Radius (mm):Not ApplicableGlass Thickness (mm):8Easy Fit:NoEasy Clean:YesHandle Style:Not ApplicableHandle Material:Not ApplicableEnclosure Design:FramelessWheel Type:Not Applicable                                                                                                                                                                                                                                                                                                                                                                                                                                                                                                                                                                                                                                                                                                                                                                                                         | Swing In Dim (mm):       | N/A                           |
| Glass Thickness (mm): 8   Easy Fit: No   Easy Clean: Yes   Handle Style: Not Applicable   Handle Material: Not Applicable   Enclosure Design: Frameless   Wheel Type: Not Applicable                                                                                                                                                                                                                                                                                                                                                                                                                                                                                                                                                                                                                                                                                                                                                                                                          | Swing Out Dim (mm):      | N/A                           |
| Easy Fit:NoEasy Clean:YesHandle Style:Not ApplicableHandle Material:Not ApplicableEnclosure Design:FramelessWheel Type:Not Applicable                                                                                                                                                                                                                                                                                                                                                                                                                                                                                                                                                                                                                                                                                                                                                                                                                                                         | Radius (mm):             | Not Applicable                |
| Easy Clean: Yes   Handle Style: Not Applicable   Handle Material: Not Applicable   Enclosure Design: Frameless   Wheel Type: Not Applicable                                                                                                                                                                                                                                                                                                                                                                                                                                                                                                                                                                                                                                                                                                                                                                                                                                                   | Glass Thickness (mm):    | 8                             |
| Handle Style: Not Applicable   Handle Material: Not Applicable   Enclosure Design: Frameless   Wheel Type: Not Applicable                                                                                                                                                                                                                                                                                                                                                                                                                                                                                                                                                                                                                                                                                                                                                                                                                                                                     | Easy Fit:                | No                            |
| Handle Material: Not Applicable   Enclosure Design: Frameless   Wheel Type: Not Applicable                                                                                                                                                                                                                                                                                                                                                                                                                                                                                                                                                                                                                                                                                                                                                                                                                                                                                                    |                          |                               |
| Enclosure Design: Frameless   Wheel Type: Not Applicable                                                                                                                                                                                                                                                                                                                                                                                                                                                                                                                                                                                                                                                                                                                                                                                                                                                                                                                                      | V                        | Not Applicable                |
| Wheel Type: Not Applicable                                                                                                                                                                                                                                                                                                                                                                                                                                                                                                                                                                                                                                                                                                                                                                                                                                                                                                                                                                    | Handle Material:         | Not Applicable                |
|                                                                                                                                                                                                                                                                                                                                                                                                                                                                                                                                                                                                                                                                                                                                                                                                                                                                                                                                                                                               | Enclosure Design:        | Frameless                     |
| Support Bar Included: Support Bar Included                                                                                                                                                                                                                                                                                                                                                                                                                                                                                                                                                                                                                                                                                                                                                                                                                                                                                                                                                    |                          | Not Applicable                |
| Support Dar Included                                                                                                                                                                                                                                                                                                                                                                                                                                                                                                                                                                                                                                                                                                                                                                                                                                                                                                                                                                          | Support Bar Included:    | Support Bar Included          |
| Extras: None                                                                                                                                                                                                                                                                                                                                                                                                                                                                                                                                                                                                                                                                                                                                                                                                                                                                                                                                                                                  | Extras:                  | None                          |