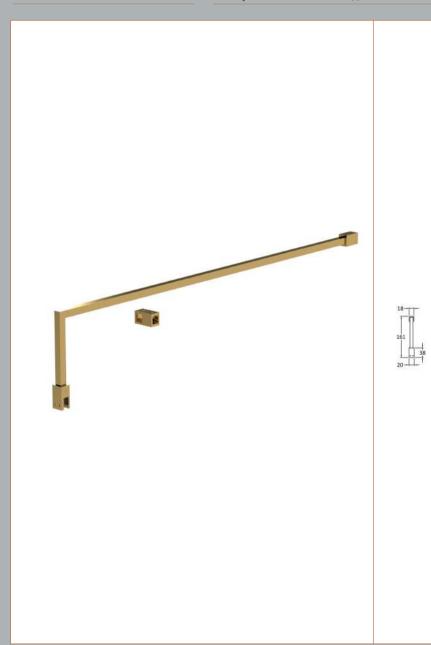

## ENCLOSURES

Sales Code: FIX025

**Description:** Wetroom Screen Support Arm

| Product Dimensions       |                     |  |
|--------------------------|---------------------|--|
| Height (mm):             | 15                  |  |
| Width (mm):              | 150                 |  |
| Depth (mm):              | 1000                |  |
| Nett Weight (kg):        | 0.67                |  |
| Packaging Dimensions     |                     |  |
| Height (mm):             | 35                  |  |
| Width (mm):              | 160                 |  |
| Length (mm):             | 1020                |  |
| Gross Weight (kg):       | 0.7                 |  |
| Packaging Data           |                     |  |
| Box Colour:              | Brown Cardboard Box |  |
| Box Qty:                 | 1                   |  |
| Label Size:              | 100 x 50            |  |
| Label Colour:            | White Label         |  |
| Label Qty:               | 1                   |  |
| Outer Box Dimensions (If | f Applicable)       |  |
| Height (mm):             |                     |  |
| Width (mm):              |                     |  |
| Depth (mm):              |                     |  |
| Length (mm):             |                     |  |
| Gross Weight (kg):       |                     |  |
| Barcode:                 | 5056462611884       |  |
| Product Details          |                     |  |
| Country of Origin:       | China               |  |
| Fitting Instruction:     | No                  |  |
| CE Approval:             | N/A                 |  |
| Profile Material:        | Stainless Steel     |  |
| Profile Finish:          | Brushed Brass       |  |
| Adjustments (mm):        | N/A                 |  |
| Entry Width (mm):        | N/A                 |  |
| Swing In Dim (mm):       | N/A                 |  |
| Swing Out Dim (mm):      | N/A                 |  |
| Radius (mm):             | Not Applicable      |  |
| Glass Thickness (mm):    |                     |  |
| Easy Fit:                | Not Applicable      |  |
| Easy Clean:              | Not Applicable      |  |
| Handle Style:            | Not Applicable      |  |
| Handle Material:         | Not Applicable      |  |
| Enclosure Design:        | Not Applicable      |  |
| Wheel Type:              | Not Applicable      |  |
| Support Bar Included:    |                     |  |
| Extras:                  | None                |  |