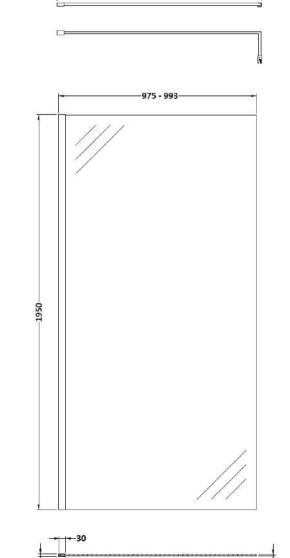

## ENCLOSURES

Sales Code: WRSB1000

Description: Wetroom Screen 1000 X1950mm

m - - 35

| Height (mm):1950Width (mm):1000Depth (mm):14Nett Weight (kg):42.4Packaging DimensionsHeight (mm):65Width (mm):1085Length (mm):2010Gross Weight (kg):42.4Packaging DataBox Colour:Brown Cardboard Box - PrintedBox Qty:1Label Size:100 x 50Label Colour:Not ApplicableLabel Colour:Not ApplicableHeight (mm):0Outer Box Dimensions (If Applicable)Height (mm):1Width (mm):1Depth (mm):1Conson Weight (kg):3Barcode:5055369007462Product Details1Country of Origin:ChinaFitting Instruction:NoCE Approval:YesProfile Material:AluminiumProfile Finish:Polished ChromeAdjustments (mm):975mm-993mmEntry Width (mm):N/ASwing Out Dim (mm):N/ASwing Out Dim (mm):N/ASwing In Dim (mm):N/ARadius (mm):8Easy Fit:Not ApplicableHandle Style:Not ApplicableHandle Material:Not ApplicableHandle Material:Not ApplicableHandle Material:Not ApplicableHandle Material:Not ApplicableHandle Material:Not ApplicableHandle Material:Not ApplicableHandle Material: <th>Product Dimensions</th> <th></th> | Product Dimensions       |                               |
|-----------------------------------------------------------------------------------------------------------------------------------------------------------------------------------------------------------------------------------------------------------------------------------------------------------------------------------------------------------------------------------------------------------------------------------------------------------------------------------------------------------------------------------------------------------------------------------------------------------------------------------------------------------------------------------------------------------------------------------------------------------------------------------------------------------------------------------------------------------------------------------------------------------------------------------------------------------------------------------------------|--------------------------|-------------------------------|
| Depth (mm): 14<br>Nett Weight (kg): 42.4<br>Packaging Dimensions<br>Height (mm): 65<br>Width (mm): 1085<br>Length (mm): 2010<br>Gross Weight (kg): 42.4<br>Packaging Data<br>Box Colour: Brown Cardboard Box - Printed<br>Box Qty: 1<br>Label Size: 100 x 50<br>Label Colour: Not Applicable<br>Label Qty: 0<br>Outer Box Dimensions (If Applicable)<br>Height (mm):<br>Width (mm):<br>Depth (mm):<br>Gross Weight (kg):<br>Barcode: 5055369007462<br>Product Details<br>Country of Origin: China<br>Fitting Instruction: No<br>CE Approval: Yes<br>Profile Material: Aluminium<br>Profile Finish: Polished Chrome<br>Adjustnents (mm): M/A<br>Swing Out Dim (mm): N/A<br>Swing In Dim (mm): N/A<br>Swing Out Dim (mm): N/A<br>Swing Out Dim (mm): N/A<br>Swing Out Dim (mm): N/A<br>Say Clean: Yes<br>Hadlus (mm): Not Applicable<br>Glass Thickness (mm): 8<br>Easy Fit: No<br>Easy Clean: Yes<br>Handle Style: Not Applicable<br>Enclosure Design: Frameless<br>Wheel Type: Not Applicable | Height (mm):             | 1950                          |
| Nett Weight (kg):42.4Packaging DimensionsHeight (mm):65Width (mm):1085Length (mm):2010Gross Weight (kg):42.4Packaging DataBox Colour:Brown Cardboard Box - PrintedBox Qiy:1Label Size:100 x 50Label Colour:Not ApplicableLabel Colour:Not ApplicableLabel Qiy:0Outer Box Dimensions (If Applicable)Height (mm):0Width (mm):Depth (mm):Length (nm):Gross Weight (kg):Barcode:5055369007462Product DetailsCountry of Origin:ChinaFitting Instruction:NoCE Approval:YesProfile Material:AluminiumProfile Material:AluminiumProfile Finish:Polished ChromeAdjustments (mm):975mm-993mmEntry Width (mm):N/ASwing Out Dim (mm):N/ARadius (mm):Not ApplicableGlass Thickness (mm):8Easy Fit:NoEasy Fit:NoHandle Style:Not ApplicableEnclosure Design:FramelessWheel Type:Not Applicable                                                                                                                                                                                                              | Width (mm):              | 1000                          |
| Note: Framework (num):Height (num):65Width (num):1085Length (num):2010Gross Weight (kg):42.4Packaging DataBox Colour:Brown Cardboard Box - PrintedBox Qty:1Label Size:100 x 50Label Size:100 x 50Label Qty:0Outer Box Dimensions (If ApplicableLabel Qty:0Outer Box Dimensions (If Applicable)Height (num):                                                                                                                                                                                                                                                                                                                                                                                                                                                                                                                                                                                                                                                                                   | Depth (mm):              | 14                            |
| Height (mm):65Width (mm):1085Length (mm):2010Gross Weight (kg):42.4Packaging DataBox Colour:Brown Cardboard Box - PrintedBox Qty:1Label Size:100 x 50Label Colour:Not ApplicableLabel Qty:0Outer Box Dimensions (If Applicable)Height (mm):Uidth (mm):Barcode:5055369007462Product DetailsCourry of Origin:ChinaFitting Instruction:NoCE Approval:YesProfile Material:AluminiumProfile Finish:Polished ChromeAdjustments (mm):975mm-993mmEntry Width (mm):N/ASwing Out Dim (mm):N/ASwing Out Dim (mm):N/ARadius (mm):NoEasy Fit:NoEasy Fit:NoAgay Clean:YesHandle Style:Not ApplicableEnclosure Design:FramelessWheel Type:Not Applicable                                                                                                                                                                                                                                                                                                                                                     | Nett Weight (kg):        | 42.4                          |
| Width (mm):1085Length (mm):2010Gross Weight (kg):42.4Packaging DataBox Colour:Brown Cardboard Box - PrintedBox Qty:1Label Size:100 x 50Label Colour:Not ApplicableLabel Qty:0Outer Box Dimensions (If Applicable)Height (mm):Width (mm):Depth (mm):Gross Weight (kg):Barcode:5055369007462Product DetailsCountry of Origin:ChinaFitting Instruction:NoCE Approval:YesProfile Material:AluminiumProfile Finish:Polished ChromeAdjustnents (mm):975mm-993mmEntry Width (mm):N/ASwing In Dim (mm):N/ASwing Qut Dim (mm):N/ARadius (mm):8Easy Fit:NoApplicableHandle Style:Handle Style:Not ApplicableEnclosure Design:FramelessWheel Type:Not Applicable                                                                                                                                                                                                                                                                                                                                         | Packaging Dimensions     |                               |
| Length (mm):2010Gross Weight (kg):42.4Packaging DataBox Colour:Brown Cardboard Box - PrintedBox Qty:1Label Size:100 x 50Label Colour:Not ApplicableLabel Qty:0Outer Box Dimensions (If Applicable)Height (mm):Width (mm):Depth (mm):Uength (mm):Barcode:5055369007462Product DetailsCountry of Origin:ChinaFitting Instruction:NoCE Approval:YesProfile Material:AluminiumProfile Finish:Polished ChromeAdjustments (mm):975mm-993mmEntry Width (mm):N/ASwing In Dim (mm):N/ASwing Out Dim (mm):N/ARadius (mm):8Easy Fit:NoEasy Fit:Not ApplicableHandle Style:Not ApplicableEnclosure Design:FramelessWheel Type:Not Applicable                                                                                                                                                                                                                                                                                                                                                              | Height (mm):             | 65                            |
| Gross Weight (kg):42.4Packaging DataBox Colour:Brown Cardboard Box - PrintedBox Qty:1Label Size:100 x 50Label Colour:Not ApplicableLabel Qty:0Outer Box Dimensions (If Applicable)Height (mm):Uter Box Dimensions (If Applicable)Height (mm):Depth (mm):Uter Box Dimensions (If Applicable)Height (mm):Uter Box Dimensions (If Applicable)Height (mm):Depth (mm):Length (mm):Uter Box Dimensions (If Applicable)Gross Weight (kg):Barcode:Barcode:5055369007462Product DetailsChinaCountry of Origin:ChinaFitting Instruction:NoCE Approval:YesProfile Material:AluminiumProfile Finish:Polished ChromeAdjustments (mm):975mm-993mmEntry Width (mm):N/ASwing In Dim (mm):N/ASwing Out Dim (mm):N/ASwing Out Dim (mm):N/ABas Thickness (mm):8Easy Fit:NoEasy Fit:Not ApplicableHandle Style:Not ApplicableHandle Style:Not ApplicableEnclosure Design:FramelessWheel Type:Not Applicable                                                                                                       | Width (mm):              | 1085                          |
| Packaging DataBox Colour:Brown Cardboard Box - PrintedBox Qty:1Label Size:100 x 50Label Colour:Not ApplicableLabel Qty:0Outer Box Dimensions (If Applicable)Height (mm):Width (mm):Depth (mm):Length (mm):Gross Weight (kg):Barcode:5055369007462Product DetailsCountry of Origin:ChinaFitting Instruction:NoCE Approval:YesProfile Material:AluminiumProfile Finish:Polished ChromeAdjustments (mm):975mn-993mmEntry Width (mm):N/ASwing In Dim (mm):N/ASwing Out Dim (mm):N/ASwing Qut Dim (mm):N/ABaics Thickness (mm):8Easy Fit:NoEasy Fit:Not ApplicableHandle Style:Not ApplicableHandle Style:Not ApplicableEnclosure Design:FramelessWheel Type:Not Applicable                                                                                                                                                                                                                                                                                                                        |                          | 2010                          |
| Box Colour:Brown Cardboard Box - PrintedBox Qty:1Label Size:100 x 50Label Colour:Not ApplicableLabel Qty:0Outer Box Dimensions (If Applicable)Height (mm):Width (mm):Depth (mm):Length (mm):Gross Weight (kg):Barcode:5055369007462Product DetailsCountry of Origin:ChinaFitting Instruction:NoCE Approval:YesProfile Material:AluminiumProfile Finish:Polished ChromeAdjustments (mm):975mn-993mmEntry Width (mm):N/ASwing Out Dim (mm):N/ASwing Out Dim (mm):N/ASwing Qut Dim (mm):N/ABase Stlickness (mm):8Easy Fit:NoEasy Fit:Not ApplicableHandle Style:Not ApplicableHandle Style:Not ApplicableEnclosure Design:FramelessWheel Type:Not Applicable                                                                                                                                                                                                                                                                                                                                     | Gross Weight (kg):       | 42.4                          |
| Box Qty:1Label Size:100 x 50Label Colour:Not ApplicableLabel Qty:0Outer Box Dimensions (If Applicable)Height (mm):Width (mm):Width (mm):Depth (mm):Length (mm):ImplicableGross Weight (kg):Barcode:Barcode:5055369007462Product DetailsCountry of Origin:ChinaFitting Instruction:NoCE Approval:YesProfile Material:AluminiumProfile Finish:Polished ChromeAdjustments (mm):975mm-993mmEntry Width (mm):N/ASwing In Dim (mm):N/ASwing Qut Dim (mm):N/ASwing Out Dim (mm):N/ABas Shickness (mm):8Easy Fit:NoEasy Fit:Not ApplicableHandle Style:Not ApplicableHandle Style:Not ApplicableEnclosure Design:FramelessWheel Type:Not Applicable                                                                                                                                                                                                                                                                                                                                                   | Packaging Data           |                               |
| Label Size:100 x 50Label Colour:Not ApplicableLabel Qty:0Outer Box Dimensions (If Applicable)Height (mm):Width (mm):Width (mm):Depth (mm):Length (mm):Gross Weight (kg):Barcode:5055369007462Product DetailsCountry of Origin:ChinaFitting Instruction:NoCE Approval:YesProfile Material:AluminiumProfile Finish:Polished ChromeAdjustments (mm):975mm-993mmEntry Width (mm):N/ASwing In Dim (mm):N/ASwing Qut Dim (mm):N/ARadius (mm):8Easy Fit:NoEasy Fit:Not ApplicableHandle Style:Not ApplicableHandle Style:Not ApplicableEnclosure Design:FramelessWheel Type:Not Applicable                                                                                                                                                                                                                                                                                                                                                                                                           | Box Colour:              | Brown Cardboard Box - Printed |
| Label Colour:Not ApplicableLabel Qty:0Outer Box Dimensions (If Applicable)Height (mm):                                                                                                                                                                                                                                                                                                                                                                                                                                                                                                                                                                                                                                                                                                                                                                                                                                                                                                        | Box Qty:                 | 1                             |
| Label Qty:0Outer Box Dimensions (If Applicable)Height (mm):                                                                                                                                                                                                                                                                                                                                                                                                                                                                                                                                                                                                                                                                                                                                                                                                                                                                                                                                   | Label Size:              | 100 x 50                      |
| Outer Box Dimensions (If Applicable)Height (mm):Width (mm):Depth (mm):Length (mm):Gross Weight (kg):Barcode:5055369007462Product DetailsCountry of Origin:ChinaFitting Instruction:NoCE Approval:YesProfile Material:AluminiumProfile Material:Polished ChromeAdjustments (mm):975mm-993mmEntry Width (mm):N/ASwing In Dim (mm):N/ASwing Out Dim (mm):N/ABasy Fit:NoEasy Fit:NoEasy Clean:YesHandle Style:Not ApplicableHandle Style:Not ApplicableEnclosure Design:FramelessWheel Type:Not Applicable                                                                                                                                                                                                                                                                                                                                                                                                                                                                                        | Label Colour:            | Not Applicable                |
| Height (mm):Width (mm):Depth (mm):Length (mm):Gross Weight (kg):Barcode:5055369007462Product DetailsCountry of Origin:ChinaFitting Instruction:NoCE Approval:YesProfile Material:AluminiumProfile Material:Polished ChromeAdjustments (mm):975mm-993mmEntry Width (mm):N/ASwing In Dim (mm):N/ASwing Qut Dim (mm):N/ARadius (mm):8Easy Fit:NoEasy Clean:YesHandle Style:Not ApplicableHandle Style:Not ApplicableEnclosure Design:FramelessWheel Type:Not Applicable                                                                                                                                                                                                                                                                                                                                                                                                                                                                                                                          | Label Qty:               | 0                             |
| Width (mm):Depth (mm):Length (mm):Gross Weight (kg):Barcode:5055369007462Product DetailsCountry of Origin:ChinaFitting Instruction:NoCE Approval:YesProfile Material:AluminiumProfile Material:Polished ChromeAdjustments (mm):975mm-993mmEntry Width (mm):N/ASwing Out Dim (mm):N/ASwing Out Dim (mm):N/ARadius (mm):8Easy Fit:NoEasy Fit:Not ApplicableHandle Style:Not ApplicableHandle Style:Not ApplicableEnclosure Design:FramelessWheel Type:Not Applicable                                                                                                                                                                                                                                                                                                                                                                                                                                                                                                                            | Outer Box Dimensions (If | Applicable)                   |
| Depth (mm):Length (mm):Gross Weight (kg):Barcode:5055369007462Product DetailsCountry of Origin:ChinaFitting Instruction:NoCE Approval:YesProfile Material:AluminiumProfile Material:Polished ChromeAdjustments (mm):975mm-993mmEntry Width (mm):N/ASwing In Dim (mm):N/ASwing Out Dim (mm):N/AGlass Thickness (mm):8Easy Fit:NoEasy Clean:YesHandle Style:Not ApplicableHandle Style:Not ApplicableEnclosure Design:FramelessWheel Type:Not Applicable                                                                                                                                                                                                                                                                                                                                                                                                                                                                                                                                        | Height (mm):             |                               |
| Length (mm):Gross Weight (kg):Barcode:5055369007462Product DetailsCountry of Origin:ChinaFitting Instruction:NoCE Approval:YesProfile Material:AluminiumProfile Finish:Polished ChromeAdjustments (mm):975mm-993mmEntry Width (mm):N/ASwing In Dim (mm):N/ASwing Qut Dim (mm):N/AGlass Thickness (mm):8Easy Fit:NoEasy Clean:YesHandle Style:Not ApplicableHandle Style:Not ApplicableEnclosure Design:FramelessWheel Type:Not Applicable                                                                                                                                                                                                                                                                                                                                                                                                                                                                                                                                                     | Width (mm):              |                               |
| Gross Weight (kg):Barcode:5055369007462Product DetailsCountry of Origin:ChinaFitting Instruction:NoCE Approval:YesProfile Material:AluminiumProfile Finish:Polished ChromeAdjustments (mm):975mn-993mmEntry Width (mm):N/ASwing In Dim (mm):N/ASwing Qut Dim (mm):N/AGlass Thickness (mm):8Easy Fit:NoEasy Clean:YesHandle Style:Not ApplicableHandle Style:Not ApplicableEnclosure Design:FramelessWheel Type:Not Applicable                                                                                                                                                                                                                                                                                                                                                                                                                                                                                                                                                                 | Depth (mm):              |                               |
| Barcode:5055369007462Product DetailsCountry of Origin:ChinaFitting Instruction:NoCE Approval:YesProfile Material:AluminiumProfile Finish:Polished ChromeAdjustments (mm):975mm-993mmEntry Width (mm):N/ASwing In Dim (mm):N/ASwing Qut Dim (mm):N/AGlass Thickness (mm):8Easy Fit:NoEasy Fit:Not ApplicableHandle Style:Not ApplicableHandle Style:Not ApplicableEnclosure Design:FramelessWheel Type:Not Applicable                                                                                                                                                                                                                                                                                                                                                                                                                                                                                                                                                                          | Length (mm):             |                               |
| Product DetailsCountry of Origin:ChinaFitting Instruction:NoCE Approval:YesProfile Material:AluminiumProfile Finish:Polished ChromeAdjustments (mm):975mm-993mmEntry Width (mm):N/ASwing In Dim (mm):N/ASwing Out Dim (mm):N/ARadius (mm):Not ApplicableGlass Thickness (mm):8Easy Fit:NoEasy Clean:YesHandle Style:Not ApplicableHandle Material:Not ApplicableEnclosure Design:FramelessWheel Type:Not Applicable                                                                                                                                                                                                                                                                                                                                                                                                                                                                                                                                                                           | Gross Weight (kg):       |                               |
| Country of Origin:ChinaFitting Instruction:NoCE Approval:YesProfile Material:AluminiumProfile Finish:Polished ChromeAdjustments (mm):975mm-993mmEntry Width (mm):N/ASwing In Dim (mm):N/ASwing Out Dim (mm):N/ARadius (mm):Not ApplicableGlass Thickness (mm):8Easy Fit:NoEasy Fit:Not ApplicableHandle Style:Not ApplicableHandle Material:Not ApplicableEnclosure Design:FramelessWheel Type:Not Applicable                                                                                                                                                                                                                                                                                                                                                                                                                                                                                                                                                                                 | Barcode:                 | 5055369007462                 |
| Fitting Instruction:NoCE Approval:YesProfile Material:AluminiumProfile Finish:Polished ChromeAdjustments (mm):975mm-993mmEntry Width (mm):N/ASwing In Dim (mm):N/ASwing Out Dim (mm):N/ARadius (mm):Not ApplicableGlass Thickness (mm):8Easy Fit:NoEasy Clean:YesHandle Style:Not ApplicableHandle Material:Not ApplicableEnclosure Design:FramelessWheel Type:Not Applicable                                                                                                                                                                                                                                                                                                                                                                                                                                                                                                                                                                                                                 | Product Details          |                               |
| CE Approval:YesProfile Material:AluminiumProfile Finish:Polished ChromeAdjustments (mm):975mm-993mmEntry Width (mm):N/ASwing In Dim (mm):N/ASwing Out Dim (mm):N/ARadius (mm):Not ApplicableGlass Thickness (mm):8Easy Fit:NoEasy Clean:YesHandle Style:Not ApplicableHandle Material:Not ApplicableEnclosure Design:FramelessWheel Type:Not Applicable                                                                                                                                                                                                                                                                                                                                                                                                                                                                                                                                                                                                                                       | Country of Origin:       | China                         |
| Profile Material:AluminiumProfile Material:Polished ChromeAdjustments (mm):975mm-993mmEntry Width (mm):N/ASwing In Dim (mm):N/ASwing Out Dim (mm):N/AGlass Thickness (mm):8Easy Fit:NoEasy Clean:YesHandle Style:Not ApplicableHandle Style:Not ApplicableEnclosure Design:FramelessWheel Type:Not Applicable                                                                                                                                                                                                                                                                                                                                                                                                                                                                                                                                                                                                                                                                                 | Fitting Instruction:     | No                            |
| Profile Finish:Polished ChromeAdjustments (mm):975mm-993mmEntry Width (mm):N/ASwing In Dim (mm):N/ASwing Out Dim (mm):N/ARadius (mm):Not ApplicableGlass Thickness (mm):8Easy Fit:NoEasy Clean:YesHandle Style:Not ApplicableHandle Material:Not ApplicableEnclosure Design:FramelessWheel Type:Not Applicable                                                                                                                                                                                                                                                                                                                                                                                                                                                                                                                                                                                                                                                                                | CE Approval:             | Yes                           |
| Adjustments (mm):975mm-993mmEntry Width (mm):N/ASwing In Dim (mm):N/ASwing Out Dim (mm):N/ARadius (mm):Not ApplicableGlass Thickness (mm):8Easy Fit:NoEasy Clean:YesHandle Style:Not ApplicableHandle Style:Not ApplicableEnclosure Design:FramelessWheel Type:Not Applicable                                                                                                                                                                                                                                                                                                                                                                                                                                                                                                                                                                                                                                                                                                                 | Profile Material:        | Aluminium                     |
| Entry Width (mm):N/ASwing In Dim (mm):N/ASwing Out Dim (mm):N/ARadius (mm):Not ApplicableGlass Thickness (mm):8Easy Fit:NoEasy Clean:YesHandle Style:Not ApplicableHandle Style:Not ApplicableEnclosure Design:FramelessWheel Type:Not Applicable                                                                                                                                                                                                                                                                                                                                                                                                                                                                                                                                                                                                                                                                                                                                             | Profile Finish:          | Polished Chrome               |
| Swing In Dim (mm):N/ASwing Out Dim (mm):N/ARadius (mm):Not ApplicableGlass Thickness (mm):8Easy Fit:NoEasy Clean:YesHandle Style:Not ApplicableHandle Style:Not ApplicableEnclosure Design:FramelessWheel Type:Not Applicable                                                                                                                                                                                                                                                                                                                                                                                                                                                                                                                                                                                                                                                                                                                                                                 | Adjustments (mm):        | 975mm-993mm                   |
| Swing Out Dim (mm):N/ARadius (mm):Not ApplicableGlass Thickness (mm):8Easy Fit:NoEasy Clean:YesHandle Style:Not ApplicableHandle Material:Not ApplicableEnclosure Design:FramelessWheel Type:Not Applicable                                                                                                                                                                                                                                                                                                                                                                                                                                                                                                                                                                                                                                                                                                                                                                                   | Entry Width (mm):        | N/A                           |
| Radius (mm):Not ApplicableGlass Thickness (mm):8Easy Fit:NoEasy Clean:YesHandle Style:Not ApplicableHandle Material:Not ApplicableEnclosure Design:FramelessWheel Type:Not Applicable                                                                                                                                                                                                                                                                                                                                                                                                                                                                                                                                                                                                                                                                                                                                                                                                         | Swing In Dim (mm):       | N/A                           |
| Glass Thickness (mm): 8   Easy Fit: No   Easy Clean: Yes   Handle Style: Not Applicable   Handle Material: Not Applicable   Enclosure Design: Frameless   Wheel Type: Not Applicable                                                                                                                                                                                                                                                                                                                                                                                                                                                                                                                                                                                                                                                                                                                                                                                                          | Swing Out Dim (mm):      | N/A                           |
| Easy Fit:NoEasy Clean:YesHandle Style:Not ApplicableHandle Material:Not ApplicableEnclosure Design:FramelessWheel Type:Not Applicable                                                                                                                                                                                                                                                                                                                                                                                                                                                                                                                                                                                                                                                                                                                                                                                                                                                         | Radius (mm):             | Not Applicable                |
| Easy Clean: Yes   Handle Style: Not Applicable   Handle Material: Not Applicable   Enclosure Design: Frameless   Wheel Type: Not Applicable                                                                                                                                                                                                                                                                                                                                                                                                                                                                                                                                                                                                                                                                                                                                                                                                                                                   | Glass Thickness (mm):    | 8                             |
| Handle Style: Not Applicable   Handle Material: Not Applicable   Enclosure Design: Frameless   Wheel Type: Not Applicable                                                                                                                                                                                                                                                                                                                                                                                                                                                                                                                                                                                                                                                                                                                                                                                                                                                                     | Easy Fit:                | No                            |
| Handle Material: Not Applicable   Enclosure Design: Frameless   Wheel Type: Not Applicable                                                                                                                                                                                                                                                                                                                                                                                                                                                                                                                                                                                                                                                                                                                                                                                                                                                                                                    |                          |                               |
| Enclosure Design: Frameless   Wheel Type: Not Applicable                                                                                                                                                                                                                                                                                                                                                                                                                                                                                                                                                                                                                                                                                                                                                                                                                                                                                                                                      | V                        | Not Applicable                |
| Wheel Type: Not Applicable                                                                                                                                                                                                                                                                                                                                                                                                                                                                                                                                                                                                                                                                                                                                                                                                                                                                                                                                                                    | Handle Material:         | Not Applicable                |
|                                                                                                                                                                                                                                                                                                                                                                                                                                                                                                                                                                                                                                                                                                                                                                                                                                                                                                                                                                                               | Enclosure Design:        | Frameless                     |
| Support Bar Included: Support Bar Included                                                                                                                                                                                                                                                                                                                                                                                                                                                                                                                                                                                                                                                                                                                                                                                                                                                                                                                                                    |                          | Not Applicable                |
| Support Dar Included                                                                                                                                                                                                                                                                                                                                                                                                                                                                                                                                                                                                                                                                                                                                                                                                                                                                                                                                                                          | Support Bar Included:    | Support Bar Included          |
| Extras: None                                                                                                                                                                                                                                                                                                                                                                                                                                                                                                                                                                                                                                                                                                                                                                                                                                                                                                                                                                                  | Extras:                  | None                          |