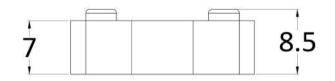

## ENCLOSURES

Sales Code: WRSF017

**Description:** Wetroom Screen Horseshoe Support Foot

| Product Dimensions       |                          |
|--------------------------|--------------------------|
| Height (mm):             | 45                       |
| Width (mm):              | 45                       |
| Depth (mm):              | 25                       |
| Nett Weight (kg):        | 0.16                     |
| Packaging Dimensions     |                          |
| Height (mm):             | 45                       |
| Width (mm):              | 30                       |
| Length (mm):             | 44                       |
| Gross Weight (kg):       | 0.16                     |
| Packaging Data           |                          |
| Box Colour:              | White Cardboard Box      |
| Box Qty:                 | 1                        |
| Label Size:              | 100 x 50                 |
| Label Colour:            | White Label              |
| Label Qty:               | 1                        |
| Outer Box Dimensions (If | Applicable)              |
| Height (mm):             | 360                      |
| Width (mm):              | 270                      |
| Depth (mm):              |                          |
| Length (mm):             |                          |
| Gross Weight (kg):       |                          |
| Barcode:                 | 5056462620701            |
| Product Details          |                          |
| Country of Origin:       | China                    |
| Fitting Instruction:     | No                       |
| CE Approval:             | N/A                      |
| Profile Material:        | Brass                    |
| Profile Finish:          | Brushed Brass            |
| Adjustments (mm):        | N/A                      |
| Entry Width (mm):        | N/A                      |
| Swing In Dim (mm):       | N/A                      |
| Swing Out Dim (mm):      | N/A                      |
| Radius (mm):             | Not Applicable           |
| Glass Thickness (mm):    |                          |
| Easy Fit:                | Not Applicable           |
| Easy Clean:              | Not Applicable           |
| Handle Style:            | Not Applicable           |
| Handle Material:         | Not Applicable           |
| Enclosure Design:        | Not Applicable           |
| Wheel Type:              | Not Applicable           |
| Support Bar Included:    | Support Bar Not Included |
| Extras:                  | None                     |