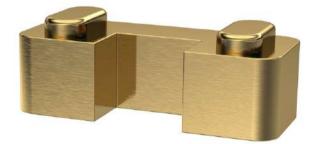

## ENCLOSURES

Sales Code: WRSF017

**Description:** Wetroom Screen Horseshoe Support Foot

| Product Dimensions       |                          |
|--------------------------|--------------------------|
| Height (mm):             | 45                       |
| Width (mm):              | 45                       |
| Depth (mm):              | 25                       |
| Nett Weight (kg):        | 0.16                     |
| Packaging Dimensions     |                          |
| Height (mm):             | 45                       |
| Width (mm):              | 30                       |
| Length (mm):             | 44                       |
| Gross Weight (kg):       | 0.16                     |
| Packaging Data           |                          |
| Box Colour:              | White Cardboard Box      |
| Box Qty:                 | 1                        |
| Label Size:              | 100 x 50                 |
| Label Colour:            | White Label              |
| Label Qty:               | 1                        |
| Outer Box Dimensions (If | Applicable)              |
| Height (mm):             | 360                      |
| Width (mm):              | 270                      |
| Depth (mm):              |                          |
| Length (mm):             |                          |
| Gross Weight (kg):       |                          |
| Barcode:                 | 5056462620701            |
| Product Details          |                          |
| Country of Origin:       | China                    |
| Fitting Instruction:     | No                       |
| CE Approval:             | N/A                      |
| Profile Material:        | Brass                    |
| Profile Finish:          | Brushed Brass            |
| Adjustments (mm):        | N/A                      |
| Entry Width (mm):        | N/A                      |
| Swing In Dim (mm):       | N/A                      |
| Swing Out Dim (mm):      | N/A                      |
| Radius (mm):             | Not Applicable           |
| Glass Thickness (mm):    |                          |
| Easy Fit:                | Not Applicable           |
| Easy Clean:              | Not Applicable           |
| Handle Style:            | Not Applicable           |
| Handle Material:         | Not Applicable           |
| Enclosure Design:        | Not Applicable           |
| Wheel Type:              | Not Applicable           |
| Support Bar Included:    | Support Bar Not Included |
| Extras:                  | None                     |