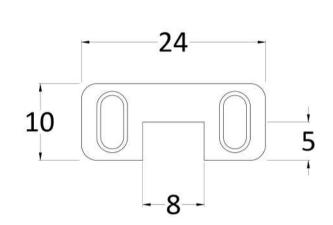

## ENCLOSURES

Sales Code: WRSF017

**Description:** Wetroom Screen Horseshoe Support Foot

| Product Dimensions       |                          |
|--------------------------|--------------------------|
| Height (mm):             | 45                       |
| Width (mm):              | 45                       |
| Depth (mm):              | 25                       |
| Nett Weight (kg):        | 0.16                     |
| Packaging Dimensions     |                          |
| Height (mm):             | 45                       |
| Width (mm):              | 30                       |
| Length (mm):             | 44                       |
| Gross Weight (kg):       | 0.16                     |
| Packaging Data           |                          |
| Box Colour:              | White Cardboard Box      |
| Box Qty:                 | 1                        |
| Label Size:              | 100 x 50                 |
| Label Colour:            | White Label              |
| Label Qty:               | 1                        |
| Outer Box Dimensions (If | Applicable)              |
| Height (mm):             | 360                      |
| Width (mm):              | 270                      |
| Depth (mm):              |                          |
| Length (mm):             |                          |
| Gross Weight (kg):       |                          |
| Barcode:                 | 5056462620701            |
| Product Details          |                          |
| Country of Origin:       | China                    |
| Fitting Instruction:     | No                       |
| CE Approval:             | N/A                      |
| Profile Material:        | Brass                    |
| Profile Finish:          | Brushed Brass            |
| Adjustments (mm):        | N/A                      |
| Entry Width (mm):        | N/A                      |
| Swing In Dim (mm):       | N/A                      |
| Swing Out Dim (mm):      | N/A                      |
| Radius (mm):             | Not Applicable           |
| Glass Thickness (mm):    |                          |
| Easy Fit:                | Not Applicable           |
| Easy Clean:              | Not Applicable           |
| Handle Style:            | Not Applicable           |
| Handle Material:         | Not Applicable           |
| Enclosure Design:        | Not Applicable           |
| Wheel Type:              | Not Applicable           |
| Support Bar Included:    | Support Bar Not Included |
| Extras:                  | None                     |