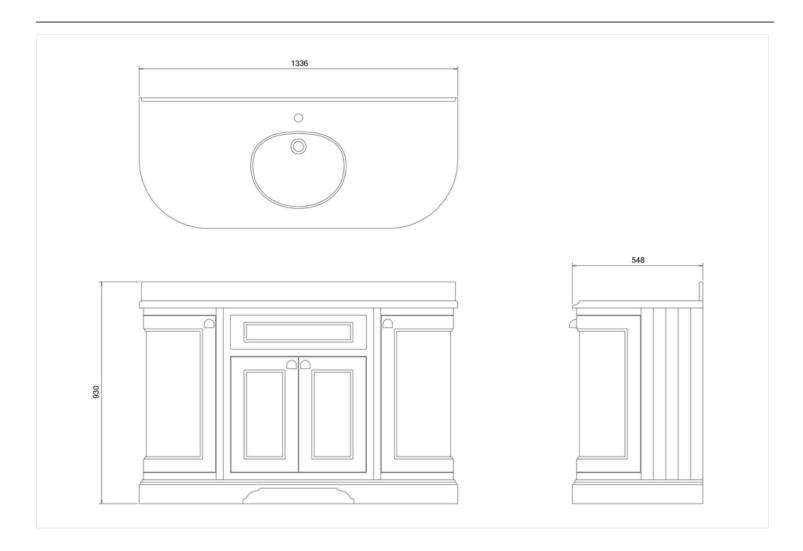

### Freestanding 134 Curved Vanity Unit with doors -Classic Grey and Minerva Carrara white worktop with integrated white basin

Code

MINERVA CARRARA WHITE WITH VANITY BOWL BC13

1336x548x25

FC1G Freestanding 134 Curved Vanity Unit with doors - Grey

Barcodes: BC13 (5055806018587),FC1G (5055806037113)

**Technical Specification** Size: 1340 x 550 x 930 mm Finishes: Classic Grey Product Type : Traditional

Material: FC1: Wood; BC13: Minerva

Weight: 114 kg