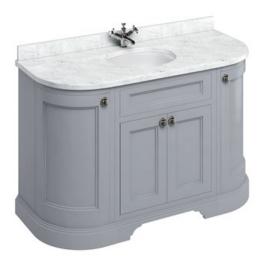

### Freestanding 134 Curved Vanity Unit with doors -Classic Grey and Minerva Carrara white worktop with integrated white basin

Code

MINERVA CARRARA WHITE WITH VANITY BOWL BC13

1336x548x25

FC1G Freestanding 134 Curved Vanity Unit with doors - Grey

Barcodes: BC13 (5055806018587),FC1G (5055806037113)

**Technical Specification** Size: 1340 x 550 x 930 mm Finishes: Classic Grey Product Type : Traditional

Material: FC1: Wood; BC13: Minerva

Weight: 114 kg