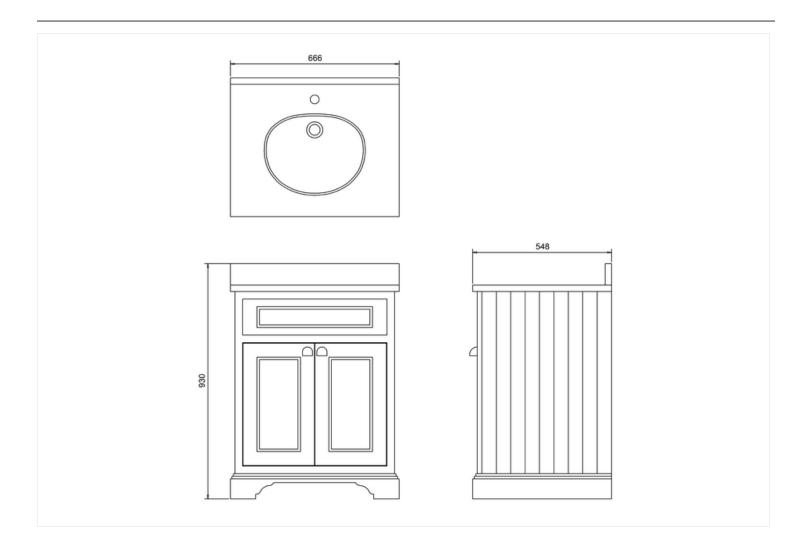

## Freestanding 65 Vanity Unit with doors - Classic Grey and Minerva Carrara white worktop with integrated white basin

Code Name

BC66 MINERVA CARRARA WHITE WITH VANITY BOWL

666x548x25

FF8G Freestanding 65 Vanity Unit with doors - Grey

**Barcodes:** BC66 (5055806018594),FF8G (5055806037182)

Technical Specification
Size: 670 x 550 x 930 mm
Finishes: Classic Grey
Product Type: Traditional

Material: FF8: Wood; BC66:Minerva

Weight: 53.2 kg