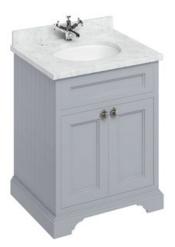

## Freestanding 65 Vanity Unit with doors - Classic Grey and Minerva Carrara white worktop with integrated white basin

Code Name

BC66 MINERVA CARRARA WHITE WITH VANITY BOWL

666x548x25

FF8G Freestanding 65 Vanity Unit with doors - Grey

**Barcodes:** BC66 (5055806018594),FF8G (5055806037182)

Technical Specification
Size: 670 x 550 x 930 mm
Finishes: Classic Grey
Product Type: Traditional

Material: FF8: Wood; BC66:Minerva

Weight: 53.2 kg