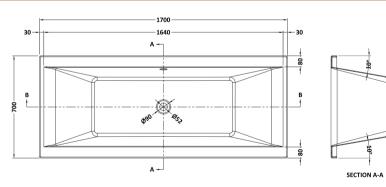

## TECHNICAL DATA SHEET

ROXOR

Sales Code: BDE006NL

**Description:** Square De Bath 1700X700 El

| Product Dimensions             |                         |
|--------------------------------|-------------------------|
| Length (mm):                   | 1700                    |
| Width (mm):                    | 700                     |
| Depth (mm):                    | 400                     |
| Nett Weight (kg):              | 25                      |
| Packaging Dimensions           |                         |
| Length (mm):                   | 1710                    |
| Width (mm):                    | 710                     |
| Depth (mm):                    | 410                     |
| Gross Weight (kg):             | 25                      |
| Packaging Data                 |                         |
| Box Colour:                    | Brown Cardboard Sleeve  |
| Box Qty:                       | 1                       |
| Label Size:                    | 192 x 38                |
| Label Colour:                  | White Label             |
| Label Qty:                     | 1                       |
| <b>Outer Box Dimensions (I</b> | f Applicable)           |
| Length (mm):                   |                         |
| Width (mm):                    |                         |
| Height (mm):                   |                         |
| Gross Weight (kg):             |                         |
| Barcode:                       | 5055275833391           |
| Product Details                |                         |
| Country of Origin:             | Poland                  |
| Fitting Instruction:           | No                      |
| Certification:                 | FSC: No CE: Yes         |
| Material Colour Reference:     | European White          |
| Product Material:              | Acrylic With Eternalite |
| Material Thickness:            | 4mm                     |
| Volume (Ltr):                  | 175L                    |
| Displaced Capacity:            | 105L                    |
| Leg Set Included:              | Legset Not Included     |
| Waste Included:                | Waste Not Included      |
| Drilled/Undrilled:             | Undrilled For Taps      |
| Includes Grips:                | No Grips Supplied       |
| Embossed:                      | No                      |
| No of Tapholes:                | None                    |
| Anti-Slip:                     | No                      |
|                                |                         |