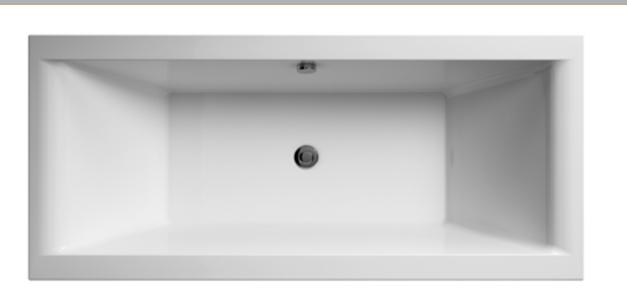

## TECHNICAL DATA SHEET

391

Sales Code: BDE006

**Description:** Square De Bath & Leg Set 1700X700 El

**Packaging Details** 

Barcode: 5055369024100

SECTION B-B