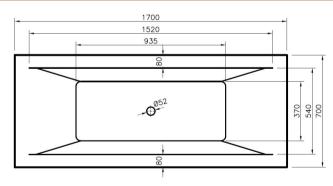

## TECHNICAL DATA SHEET

391

Sales Code: BDE006

**Description:** Square De Bath & Leg Set 1700X700 El

**Packaging Details** 

Barcode: 5055369024100

SECTION B-B

## TECHNICAL DATA SHEET

ROXOR

Sales Code: BDE006NL

**Description:** Square De Bath 1700X700 El

| Product Dimensions             |                         |
|--------------------------------|-------------------------|
| Length (mm):                   | 1700                    |
| Width (mm):                    | 700                     |
| Depth (mm):                    | 400                     |
| Nett Weight (kg):              | 25                      |
| Packaging Dimensions           |                         |
| Length (mm):                   | 1710                    |
| Width (mm):                    | 710                     |
| Depth (mm):                    | 410                     |
| Gross Weight (kg):             | 25                      |
| Packaging Data                 |                         |
| Box Colour:                    | Brown Cardboard Sleeve  |
| Box Qty:                       | 1                       |
| Label Size:                    | 192 x 38                |
| Label Colour:                  | White Label             |
| Label Qty:                     | 1                       |
| <b>Outer Box Dimensions (I</b> | f Applicable)           |
| Length (mm):                   |                         |
| Width (mm):                    |                         |
| Height (mm):                   |                         |
| Gross Weight (kg):             |                         |
| Barcode:                       | 5055275833391           |
| Product Details                |                         |
| Country of Origin:             | Poland                  |
| Fitting Instruction:           | No                      |
| Certification:                 | FSC: No CE: Yes         |
| Material Colour Reference:     | European White          |
| Product Material:              | Acrylic With Eternalite |
| Material Thickness:            | 4mm                     |
| Volume (Ltr):                  | 175L                    |
| Displaced Capacity:            | 105L                    |
| Leg Set Included:              | Legset Not Included     |
| Waste Included:                | Waste Not Included      |
| Drilled/Undrilled:             | Undrilled For Taps      |
| Includes Grips:                | No Grips Supplied       |
| Embossed:                      | No                      |
| No of Tapholes:                | None                    |
| Anti-Slip:                     | No                      |
|                                |                         |