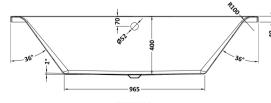

## TECHNICAL DATA SHEET

ROXOR

Sales Code: BDE006NL

**Description:** Square De Bath 1700X700 El

| Product Dimensions             |                         |
|--------------------------------|-------------------------|
| Length (mm):                   | 1700                    |
| Width (mm):                    | 700                     |
| Depth (mm):                    | 400                     |
| Nett Weight (kg):              | 25                      |
| Packaging Dimensions           |                         |
| Length (mm):                   | 1710                    |
| Width (mm):                    | 710                     |
| Depth (mm):                    | 410                     |
| Gross Weight (kg):             | 25                      |
| Packaging Data                 |                         |
| Box Colour:                    | Brown Cardboard Sleeve  |
| Box Qty:                       | 1                       |
| Label Size:                    | 192 x 38                |
| Label Colour:                  | White Label             |
| Label Qty:                     | 1                       |
| <b>Outer Box Dimensions (I</b> | f Applicable)           |
| Length (mm):                   |                         |
| Width (mm):                    |                         |
| Height (mm):                   |                         |
| Gross Weight (kg):             |                         |
| Barcode:                       | 5055275833391           |
| Product Details                |                         |
| Country of Origin:             | Poland                  |
| Fitting Instruction:           | No                      |
| Certification:                 | FSC: No CE: Yes         |
| Material Colour Reference:     | European White          |
| Product Material:              | Acrylic With Eternalite |
| Material Thickness:            | 4mm                     |
| Volume (Ltr):                  | 175L                    |
| Displaced Capacity:            | 105L                    |
| Leg Set Included:              | Legset Not Included     |
| Waste Included:                | Waste Not Included      |
| Drilled/Undrilled:             | Undrilled For Taps      |
| Includes Grips:                | No Grips Supplied       |
| Embossed:                      | No                      |
| No of Tapholes:                | None                    |
| Anti-Slip:                     | No                      |
|                                |                         |