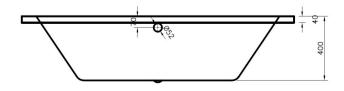

## TECHNICAL DATA SHEET

391

Sales Code: BDE006

**Description:** Square De Bath & Leg Set 1700X700 El

**Packaging Details** 

Barcode: 5055369024100

SECTION B-B

## TECHNICAL DATA SHEET

ROXOR

Sales Code: BDE006NL

**Description:** Square De Bath 1700X700 El

| Product Dimensions             |                         |
|--------------------------------|-------------------------|
| Length (mm):                   | 1700                    |
| Width (mm):                    | 700                     |
| Depth (mm):                    | 400                     |
| Nett Weight (kg):              | 25                      |
| Packaging Dimensions           |                         |
| Length (mm):                   | 1710                    |
| Width (mm):                    | 710                     |
| Depth (mm):                    | 410                     |
| Gross Weight (kg):             | 25                      |
| Packaging Data                 |                         |
| Box Colour:                    | Brown Cardboard Sleeve  |
| Box Qty:                       | 1                       |
| Label Size:                    | 192 x 38                |
| Label Colour:                  | White Label             |
| Label Qty:                     | 1                       |
| <b>Outer Box Dimensions (I</b> | f Applicable)           |
| Length (mm):                   |                         |
| Width (mm):                    |                         |
| Height (mm):                   |                         |
| Gross Weight (kg):             |                         |
| Barcode:                       | 5055275833391           |
| Product Details                |                         |
| Country of Origin:             | Poland                  |
| Fitting Instruction:           | No                      |
| Certification:                 | FSC: No CE: Yes         |
| Material Colour Reference:     | European White          |
| Product Material:              | Acrylic With Eternalite |
| Material Thickness:            | 4mm                     |
| Volume (Ltr):                  | 175L                    |
| Displaced Capacity:            | 105L                    |
| Leg Set Included:              | Legset Not Included     |
| Waste Included:                | Waste Not Included      |
| Drilled/Undrilled:             | Undrilled For Taps      |
| Includes Grips:                | No Grips Supplied       |
| Embossed:                      | No                      |
| No of Tapholes:                | None                    |
| Anti-Slip:                     | No                      |
|                                |                         |