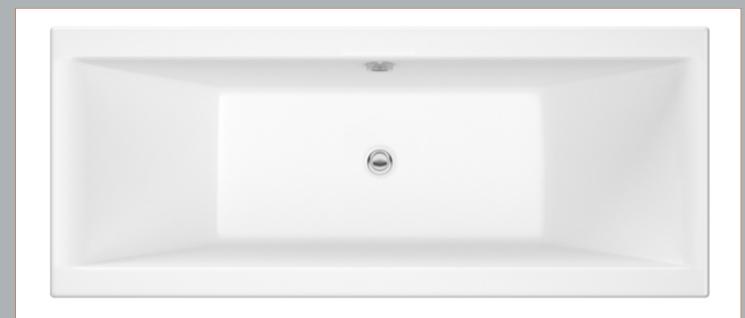

## TECHNICAL DATA SHEET

ROXOR

Sales Code: BDE006NL

**Description:** Square De Bath 1700X700 El

| Product Dimensions             |                         |
|--------------------------------|-------------------------|
| Length (mm):                   | 1700                    |
| Width (mm):                    | 700                     |
| Depth (mm):                    | 400                     |
| Nett Weight (kg):              | 25                      |
| Packaging Dimensions           |                         |
| Length (mm):                   | 1710                    |
| Width (mm):                    | 710                     |
| Depth (mm):                    | 410                     |
| Gross Weight (kg):             | 25                      |
| Packaging Data                 |                         |
| Box Colour:                    | Brown Cardboard Sleeve  |
| Box Qty:                       | 1                       |
| Label Size:                    | 192 x 38                |
| Label Colour:                  | White Label             |
| Label Qty:                     | 1                       |
| <b>Outer Box Dimensions (I</b> | f Applicable)           |
| Length (mm):                   |                         |
| Width (mm):                    |                         |
| Height (mm):                   |                         |
| Gross Weight (kg):             |                         |
| Barcode:                       | 5055275833391           |
| Product Details                |                         |
| Country of Origin:             | Poland                  |
| Fitting Instruction:           | No                      |
| Certification:                 | FSC: No CE: Yes         |
| Material Colour Reference:     | European White          |
| Product Material:              | Acrylic With Eternalite |
| Material Thickness:            | 4mm                     |
| Volume (Ltr):                  | 175L                    |
| Displaced Capacity:            | 105L                    |
| Leg Set Included:              | Legset Not Included     |
| Waste Included:                | Waste Not Included      |
| Drilled/Undrilled:             | Undrilled For Taps      |
| Includes Grips:                | No Grips Supplied       |
| Embossed:                      | No                      |
| No of Tapholes:                | None                    |
| Anti-Slip:                     | No                      |
|                                |                         |