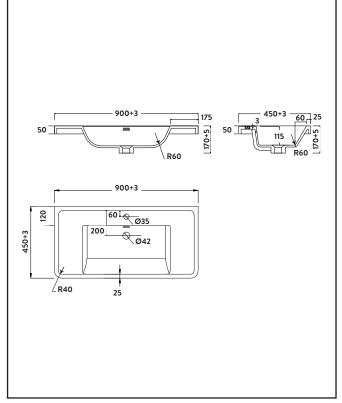

| Product Meaurements         |                                                                           |
|-----------------------------|---------------------------------------------------------------------------|
| Product Weight:             | 13.5kg                                                                    |
| Product Width:              | 450mm                                                                     |
| Product Height:             | 150mm                                                                     |
| Product Depth:              | 115mm                                                                     |
| Product Length:             | 900mm                                                                     |
| Product Transportation      |                                                                           |
| Barcode:                    | 5060500642006                                                             |
| Country of Origin:          | China                                                                     |
| Comodity Code:              | 3922100000                                                                |
| Primary Packed Measurements |                                                                           |
| Packaged Weight:            | 15kg                                                                      |
| Packaged Length:            | 930mm                                                                     |
| Packaged Width:             | 170mm                                                                     |
| Packaged Height:            | 500mm                                                                     |
| Packaging Weight            |                                                                           |
| Card:                       | 1.7kg                                                                     |
| Paper:                      | N/A                                                                       |
| Wood:                       | N/A                                                                       |
| Plastic:                    | 0.008kg                                                                   |
| General Information         |                                                                           |
| Construction Material:      | Polymarble                                                                |
| Installation Type:          | Furniture Mounted                                                         |
| Colour / Finish:            | White                                                                     |
| Basin Attributes            |                                                                           |
| Basin Type:                 | Furniture Mounted                                                         |
| Number of Tap Holes:        | 1                                                                         |
| Compatible Tap Codes:       | All Mono Mixers                                                           |
| Overflow:                   | Built in                                                                  |
| Recommened Waste Type:      | Slotted                                                                   |
| Inner Bowl Width:           |                                                                           |
| Inner Bowl Length:          |                                                                           |
| Inner Bowl Depth:           |                                                                           |
| Compatible Waste Part Code: | WASTE94 / WASTE88<br>WASTE92 / WASTE93<br>WASTE100 / BLACK094<br>BLACK098 |