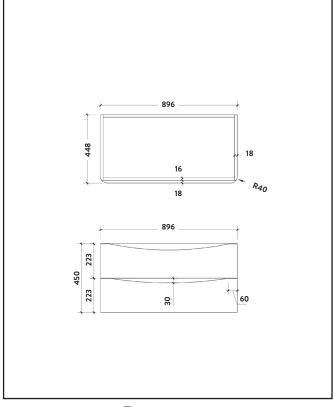

# Bella 900 Wall Cabinet Matt Grey

28.5kg

448mm

Product Code: BELLA-900WALLCAB-MATTGREY

**Product Measurements Product Weight:** 

Product Width: