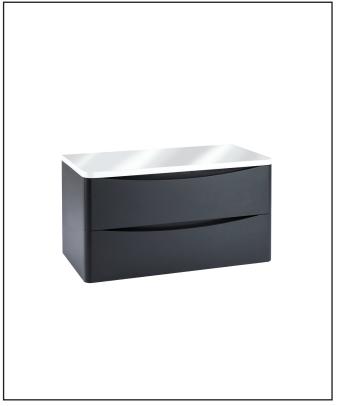

# Bella 900 Wall Cabinet Matt Grey

28.5kg

448mm

Product Code: BELLA-900WALLCAB-MATTGREY

**Product Measurements Product Weight:** 

Product Width: