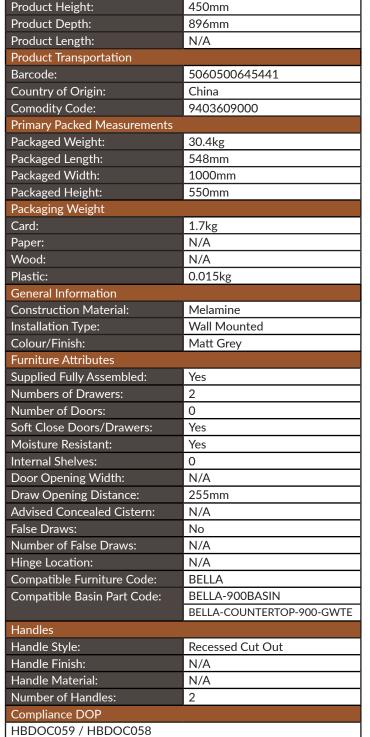

# Bella 900 Wall Cabinet Matt Grey

28.5kg

448mm

Product Code: BELLA-900WALLCAB-MATTGREY

**Product Measurements Product Weight:** 

Product Width: