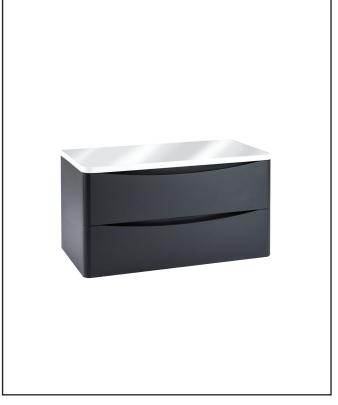

# Bella 900 Wall Cabinet Matt Grey

28.5kg

448mm

Product Code: BELLA-900WALLCAB-MATTGREY

**Product Measurements Product Weight:** 

Product Width: